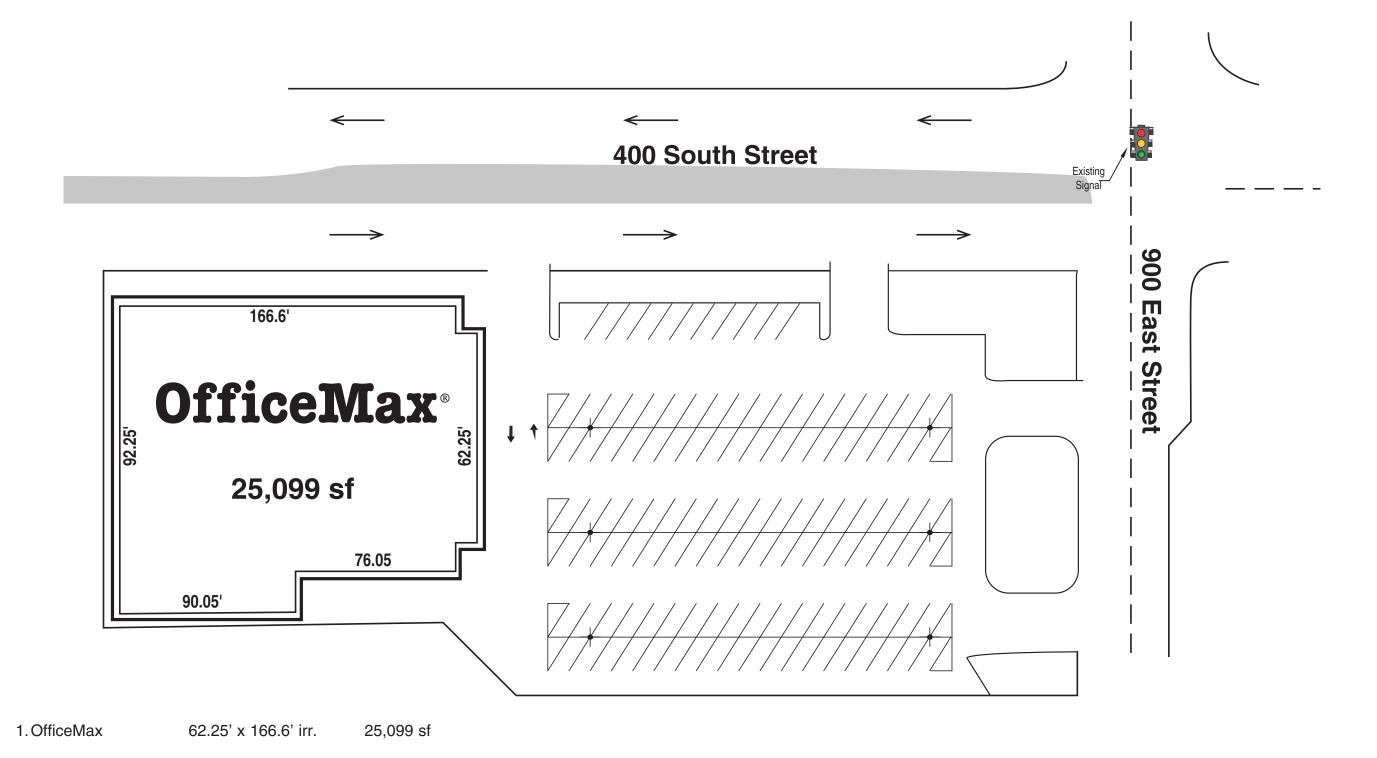

## **Freestanding OfficeMax**

**Location:** 

This freestanding OfficeMax is located in Salt Lake County at 410 South 900 East Street & 400 South Street in Salt Lake City, Utah 84102.

Type:

GLA:

Traffic:

**Vital Statistics:** 

Freestanding Building

25,099 sf

Two way average daily traffic 23,600 cars per day

- High Traffic, densely populated area with Utah Trax Light Rail
- Across from Salt Lake Clinic
- Blocks from University of Utah

## **Freestanding OfficeMax**

410 South 900 East Street

Salt Lake City, Utah 84102