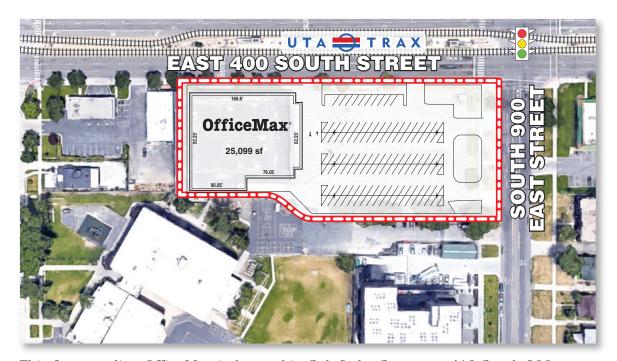

## **Freestanding OfficeMax**

**Location:** 

This freestanding OfficeMax is located in Salt Lake County at 410 South 900 East Street & 400 South Street in Salt Lake City, Utah 84102.

Type:

GLA:

Traffic:

**Vital Statistics:** 

Freestanding Building

25,099 sf

Two way average daily traffic 23,600 cars per day

- High Traffic, densely populated area with Utah Trax Light Rail
- Across from Salt Lake Clinic
- Blocks from University of Utah

## **Freestanding OfficeMax**

410 South 900 East Street

Salt Lake City, Utah 84102