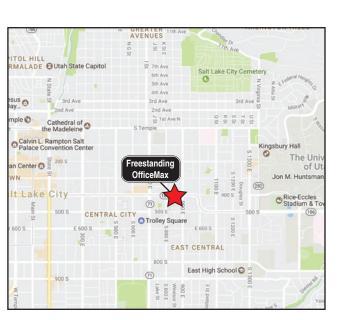

## **Freestanding OfficeMax**

**Location:** 

This freestanding OfficeMax is located in Salt Lake County at 410 South 900 East Street & 400 South Street in Salt Lake City, Utah 84102.

Type:

GLA:

Traffic:

**Vital Statistics:** 

## **Freestanding OfficeMax**

410 South 900 East Street

Salt Lake City, Utah 84102