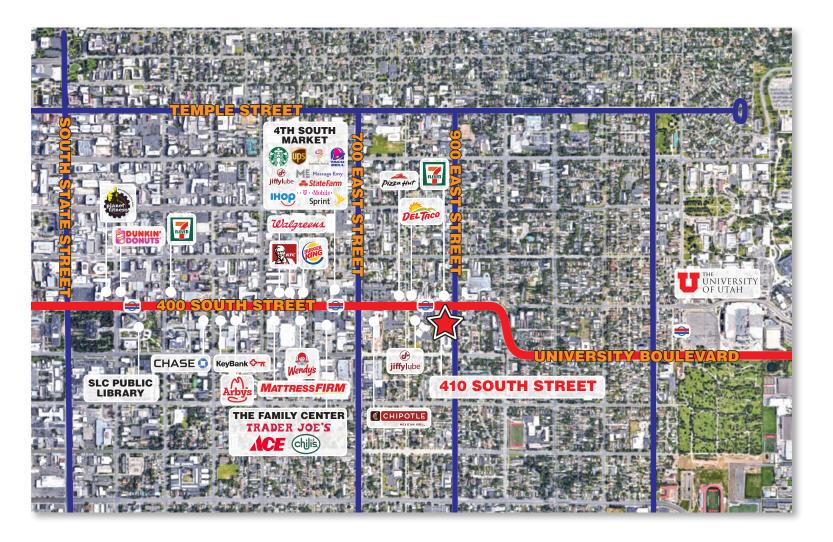

## **Freestanding OfficeMax**

**Location:** 

This freestanding OfficeMax is located in Salt Lake County at 410 South 900 East Street & 400 South Street in Salt Lake City, Utah 84102.

Type:

GLA:

Traffic:

**Vital Statistics:** 

Freestanding Building

25,099 sf

Two way average daily traffic 23,600 cars per day

- High Traffic, densely populated area with Utah Trax Light Rail
- Across from Salt Lake Clinic
- Blocks from University of Utah

## **Freestanding OfficeMax**

410 South 900 East Street

Salt Lake City, Utah 84102