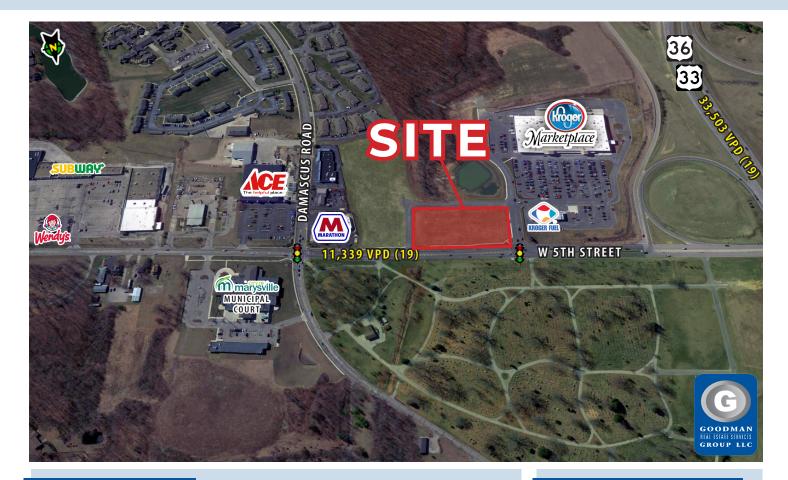

### HIGHLIGHTS

- New 15,316-square-foot retail and restaurant development located at a signalized intersection
- Anchored by Kroger Marketplace (one of Central Ohio's top producing Krogers)
- · Caters to Honda's largest manufacturing facility in Ohio, Scotts Miracle-Gro Corporate Headquarters, Nestle, and Univenture
  - · Honda: 4M SF manufacturing facility; 13th largest employer in Ohio
  - Scotts Miracle-Gro Headquarters: 923 employees
  - Univenture: 249 employees
  - · Nestle: 230 employees
- · Located within 2.5 miles of Rural King, Walmart, Union County Airport, Union County Fairgrounds, Memorial Hospital, and City Gate Medical Center
- Conveniently located one-quarter mile from US 33 with over 33,000 vehicles per day
- · Ideal for restaurants, convenience retail, and daily needs