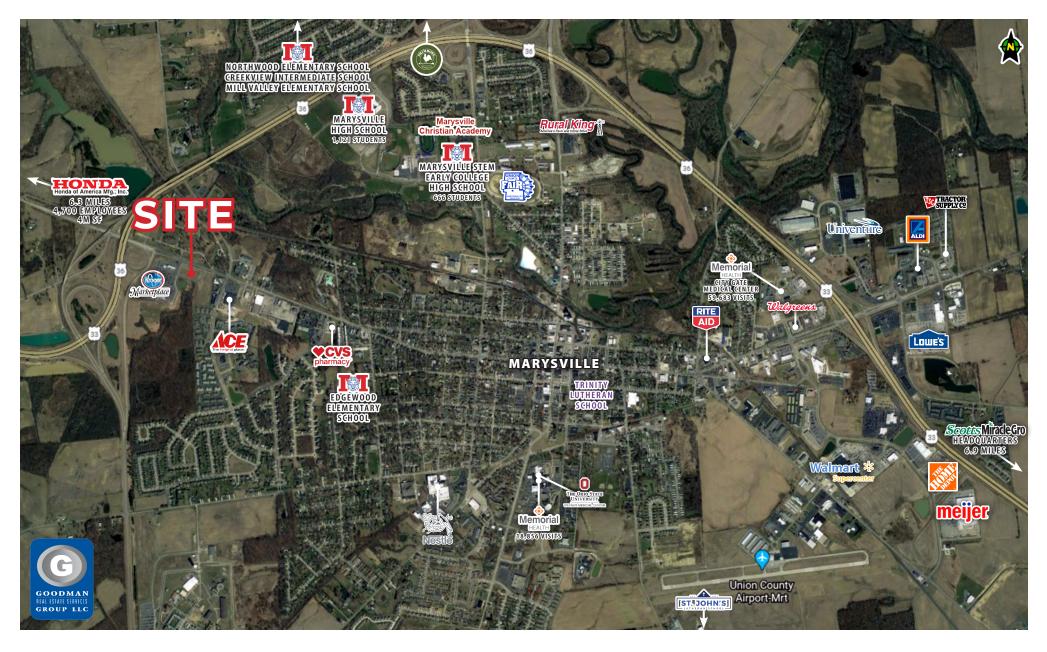

### HIGHLIGHTS

- New 15,316-square-foot retail and restaurant development located at a signalized intersection
- Anchored by Kroger Marketplace (one of Central Ohio's top producing Krogers)
- · Caters to Honda's largest manufacturing facility in Ohio, Scotts Miracle-Gro Corporate Headquarters, Nestle, and Univenture
  - · Honda: 4M SF manufacturing facility; 13th largest employer in Ohio
  - Scotts Miracle-Gro Headquarters: 923 employees
  - Univenture: 249 employees
  - · Nestle: 230 employees
- · Located within 2.5 miles of Rural King, Walmart, Union County Airport, Union County Fairgrounds, Memorial Hospital, and City Gate Medical Center
- Conveniently located one-quarter mile from US 33 with over 33,000 vehicles per day
- · Ideal for restaurants, convenience retail, and daily needs