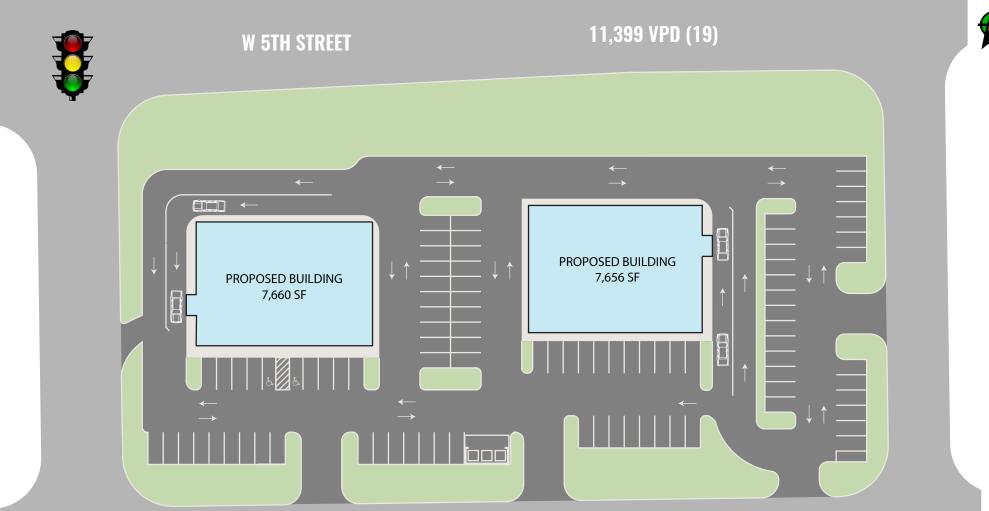

### HIGHLIGHTS

- New 15,316-square-foot retail and restaurant development located at a signalized intersection
- Anchored by Kroger Marketplace (one of Central Ohio's top producing Krogers)
- · Caters to Honda's largest manufacturing facility in Ohio, Scotts Miracle-Gro Corporate Headquarters, Nestle, and Univenture
  - · Honda: 4M SF manufacturing facility; 13th largest employer in Ohio
  - Scotts Miracle-Gro Headquarters: 923 employees
  - Univenture: 249 employees
  - · Nestle: 230 employees
- · Located within 2.5 miles of Rural King, Walmart, Union County Airport, Union County Fairgrounds, Memorial Hospital, and City Gate Medical Center
- Conveniently located one-quarter mile from US 33 with over 33,000 vehicles per day
- · Ideal for restaurants, convenience retail, and daily needs