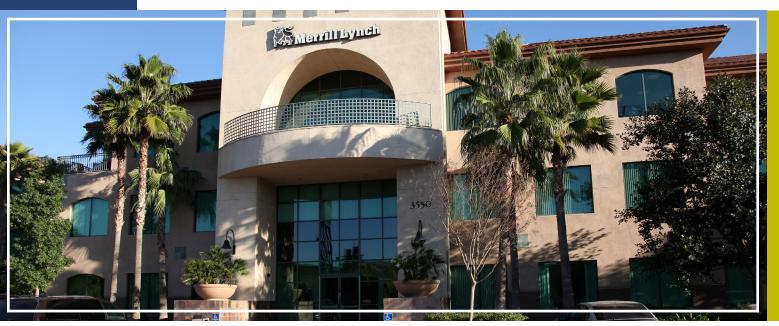

## 3480 & 3550 Vine Street, Riverside, CA

**Riverside Gateway** is a 90,154-square-foot Class A office project featuring two (2) 3-story, ±45,000-square-foot professional office buildings. The buildings boast a 2-story atrium lobby, attractive finishes and flexible floorplates. The buildings are equipped with state-of-the-art HVAC and security systems.

Riverside Gateway is located adjacent to the on/off ramp to the 91 freeway with great visibility at the 60/91/215 freeway interchange, providing direct commutes to/from Los Angeles, Orange, and San Diego Counties.

Riverside Gateway is located in Riverside's downtown civic center within walking distance of numerous restaurants, retail amenities, hotels and business services. The project offers free surface parking at a ratio of 4.56:1,000 - a rare and desirable benefit for a professional office location in the downtown core.