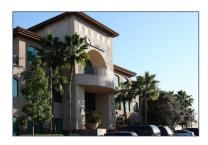

## 3480 & 3550 Vine Street, Riverside, CA

**Riverside Gateway** is a 90,154-square-foot Class A office project featuring two (2) 3-story, ±45,000-square-foot professional office buildings. The buildings boast a 2-story atrium lobby, attractive finishes and flexible floorplates. The buildings are equipped with state-of-the-art HVAC and security systems.