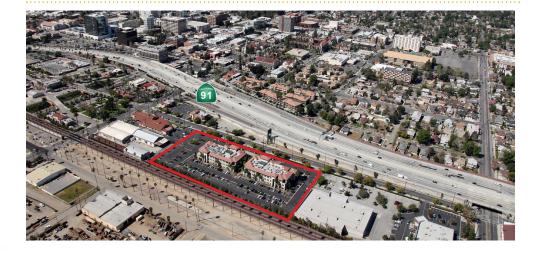

Riverside Gateway is located adjacent to the on/off ramp to the 91 freeway with great visibility at the 60/91/215 freeway interchange, providing direct commutes to/from Los Angeles, Orange, and San Diego Counties.

Riverside Gateway is located in Riverside's downtown civic center within walking distance of numerous restaurants, retail amenities, hotels and business services. The project offers free surface parking at a ratio of 4.56:1,000 - a rare and desirable benefit for a professional office location in the downtown core.