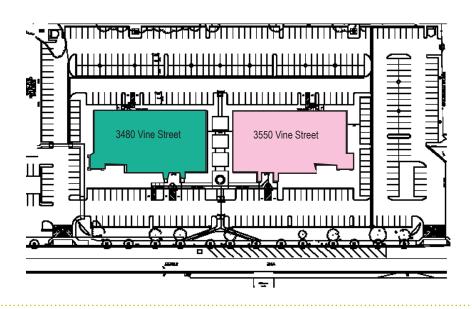

## Location

Corp. ID 01048055

**3480 Vine Street, Riverside, CA** 44,354 Square Feet

Class A Office

| Suite                            | Size      | Lease Rate |
|----------------------------------|-----------|------------|
| Suite 110*<br>*Available 11/1/18 | ±3,018 SF | TBD        |

**3550 Vine Street, Riverside, CA** 45,800 Square Feet Class A Office

| Suite     | Size                                    | Lease Rate |         |
|-----------|-----------------------------------------|------------|---------|
| •••••     | • • • • • • • • • • • • • • • • • • • • |            | • • • • |
| Suite 125 | ±2,777 SF                               | TBD        |         |