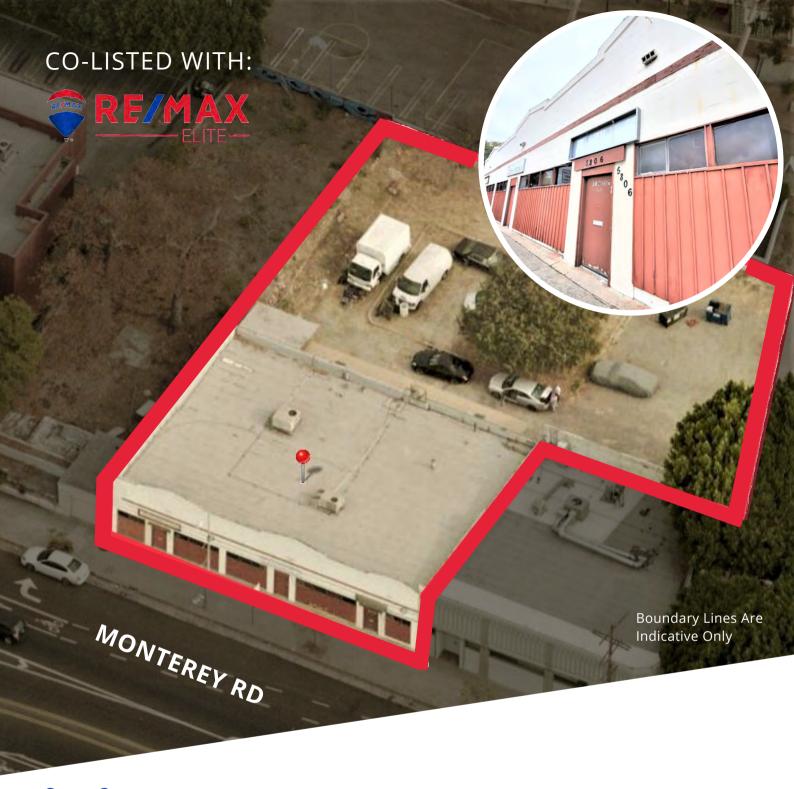

# FOR SALE

5808 MONTEREY RD, LOS ANGELES, CA 90042

#### PROPERTY DESCRIPTION

Attention Developer and Business Owners! This commercial flex space is located in the commuter friendly neighborhood of Hermon District, off the 110 FWY Ave 60 exit, just south of Highland Park, west of South Pasadena, and 15 minutes driving distance to Downtown Los Angeles and Koreantown. To demonstrate the flexibility of this location, within the same LARD1.5 zoning, expect to find nearby properties consist of multifamily, office building, condo development projects, and religious facilities, thus abundance of usages and potential development projects are possible upon city planning approval. The property is also situated in the county declared Enterprise Zone (EZ) to provide business owner tax credit, expense deductions, and more! The immediate street frontage from Monterey Rd, local established retail traffic from Fresco Market, and immediate nearby residential residents can be some of the retail characteristics to consider. Additional retail market report and infographics are available upon request. Currently used as office suites by owner with a large rear lot for parking, owner will vacate upon close of escrow.