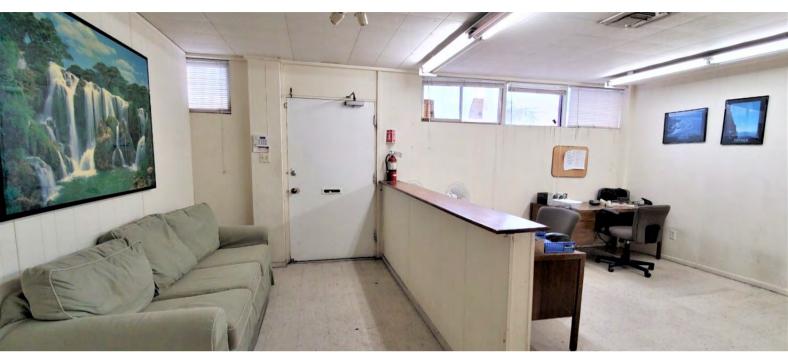

#### PROPERTY DESCRIPTION

Attention Developer and Business Owners! This commercial flex space is located in the commuter friendly neighborhood of Hermon District, off the 110 FWY Ave 60 exit, just south of Highland Park, west of South Pasadena, and 15 minutes driving distance to Downtown Los Angeles and Koreantown. To demonstrate the flexibility of this location, within the same LARD1.5 zoning, expect to find nearby properties consist of multifamily, office building, condo development projects, and religious facilities, thus abundance of usages and potential development projects are possible upon city planning approval. The property is also situated in the county declared Enterprise Zone (EZ) to provide business owner tax credit, expense deductions, and more! The immediate street frontage from Monterey Rd, local established retail traffic from Fresco Market, and immediate nearby residential residents can be some of the retail characteristics to consider. Additional retail market report and infographics are available upon request. Currently used as office suites by owner with a large rear lot for parking, owner will vacate upon close of escrow.

#### ADDITIONAL PHOTOS

Showing by