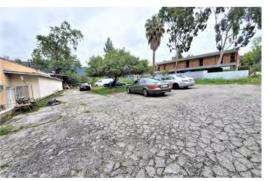

#### HIGHLIGHTS

- **✓ Large Parking Space**
- ✓ LARD 1.5/Enterprise Zoning
- Redevelopment Opportunity

#### PROPERTY DESCRIPTION

Attention Developer and Business Owners! This commercial flex space is located in the commuter friendly neighborhood of Hermon District, off the 110 FWY Ave 60 exit, just south of Highland Park, west of South Pasadena, and 15 minutes driving distance to Downtown Los Angeles and Koreantown. To demonstrate the flexibility of this location, within the same LARD1.5 zoning, expect to find nearby properties consist of multifamily, office building, condo development projects, and religious facilities, thus abundance of usages and potential development projects are possible upon city planning approval. The property is also situated in the county declared Enterprise Zone (EZ) to provide business owner tax credit, expense deductions, and more! The immediate street frontage from Monterey Rd, local established retail traffic from Fresco Market, and immediate nearby residential residents can be some of the retail characteristics to consider. Additional retail market report and infographics are available upon request. Currently used as office suites by owner with a large rear lot for parking, owner will vacate upon close of escrow.