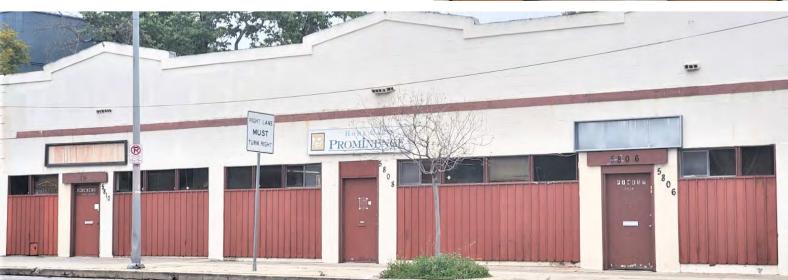

# FOR SALE

5808 MONTEREY RD, LOS ANGELES, CA 90042

#### PROPERTY DESCRIPTION

Attention Developer and Business Owners! This commercial flex space is located in the commuter friendly neighborhood of Hermon District, off the 110 FWY Ave 60 exit, just south of Highland Park, west of South Pasadena, and 15 minutes driving distance to Downtown Los Angeles and Koreantown. To demonstrate the flexibility of this location, within the same LARD1.5 zoning, expect to find nearby properties consist of multifamily, office building, condo development projects, and religious facilities, thus abundance of usages and potential development projects are possible upon city planning approval. The property is also situated in the county declared Enterprise Zone (EZ) to provide business owner tax credit, expense deductions, and more! The immediate street frontage from Monterey Rd, local established retail traffic from Fresco Market, and immediate nearby residential residents can be some of the retail characteristics to consider. Additional retail market report and infographics are available upon request. Currently used as office suites by owner with a large rear lot for parking, owner will vacate upon close of escrow.