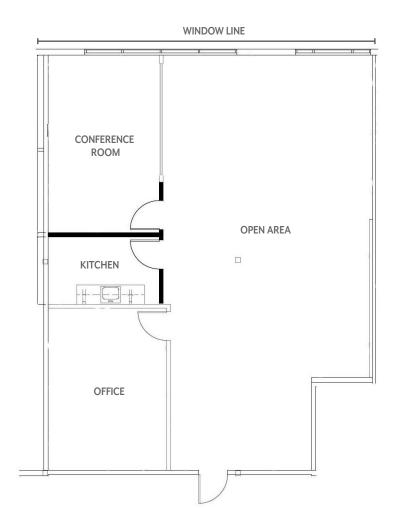

### Suite 100 | ±1,666 RSF

- Lease Rate: \$2.10 per SF Gross Plus Electric
- Abundant Natural Light
- Large Open Area
- 1 Private Office
- Conference Room with Glass Wall
- Kitchen with Sink
- Updated Modern Lighting
- Currently Occupied
- Available with 30 days notice