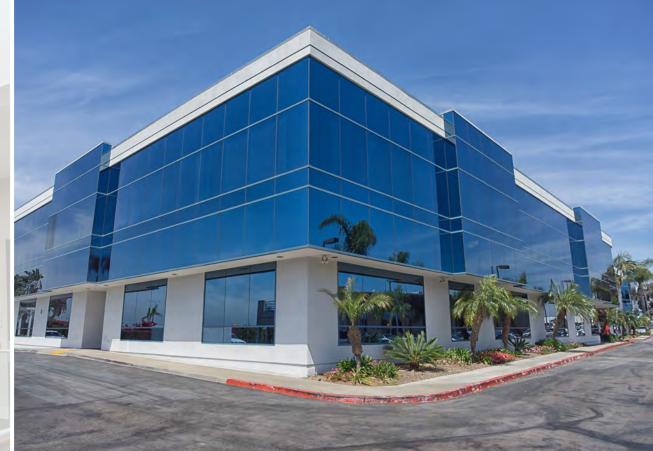

ite 100 | ±1,666 RSF

- Lease Rate: \$2.10 per SF Gross Plus Electric
- Abundant Natural Light
- Large Open Area
- 1 Private Office
- Conference Room with Glass Wall
- Kitchen with Sink
- Updated Modern Lighting
- Currently Occupied
- Available with 30 days notice





NO WARRANTY OR REPRESENTATION, EXPRESS OR IMPLIED, IS MADE AS TO THE ACCURACY OF THE INFORMATION CONTAINED HEREIN, AND THE SAME IS SUBMITTED SUBJECT TO ERRORS, OMISSIONS, CHANGE OF PRICE, RENTAL OR OTHER CONDITIONS, PRIOR SALE, LEASE OR FINANCING, OR WITHDRAWAL WITHOUT NOTICE, AND OF ANY SPECIAL LISTING CONDITIONS IMPOSED BY OUR PRINCIPALS NO WARRANTIES OR REPRESENTATIONS ARE MADE AS TO THE CONDITION OF THE PROPERTY OR ANY HAZARDS CONTAINED THEREIN ARE ANY TO BE IMPLIED.

5090 Shoreham Place Suite 106 San Diego, CA 92122





PARTNERS

### **Matt Midura**

d: 619 391 1891 | matt@dmjpartners.com | license # 01826378

Doug Ceresia, CCIM, SIOR

d: 619 391 1890 | doug@dmjpartners.com | license # 01314250

**Josh Buchholz** d: 619 391 1891 | josh@dmjpartners.com | license # 01761228