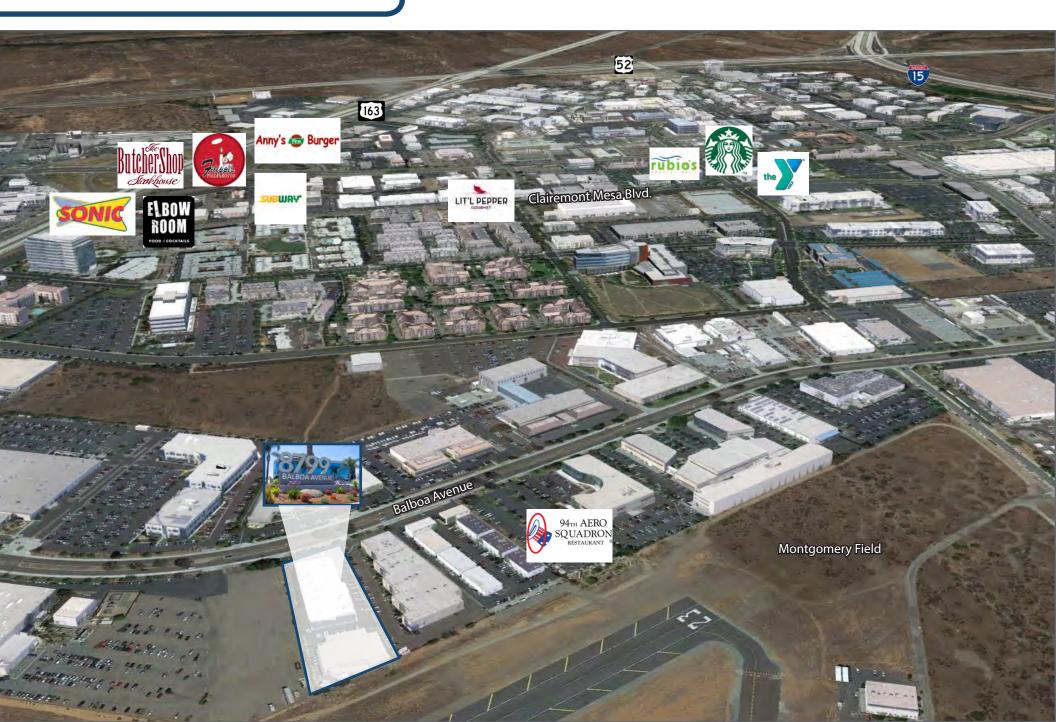

# BALBOA AVENUE

# balboa office plaza



### common areas



# nearby amenities



# availabilities

### Suite 100 | ±1,666 RSF

- Lease Rate: \$2.10 per SF Gross Plus Electric
- Abundant Natural Light
- Large Open Area
- 1 Private Office
- Conference Room with Glass Wall
- Kitchen with Sink
- Updated Modern Lighting
- Currently Occupied
- Available with 30 days notice





NO WARRANTY OR REPRESENTATION, EXPRESS OR IMPLIED, IS MADE AS TO THE ACCURACY OF THE INFORMATION CONTAINED HEREIN, AND THE SAME IS SUBMITTED SUBJECT TO ERRORS, OMISSIONS, CHANGE OF PRICE, RENTAL OR OTHER CONDITIONS, PRIOR SALE, LEASE OR FINANCING, OR WITHDRAWAL WITHOUT NOTICE, AND OF ANY SPECIAL LISTING CONDITIONS IMPOSED BY OUR PRINCIPALS NO WARRANTIES OR REPRESENTATIONS ARE MADE AS TO THE CONDITION OF THE PROPERTY OR ANY HAZARDS CONTAINED THEREIN ARE ANY TO BE IMPLIED.

5090 Shoreham Place Suite 1