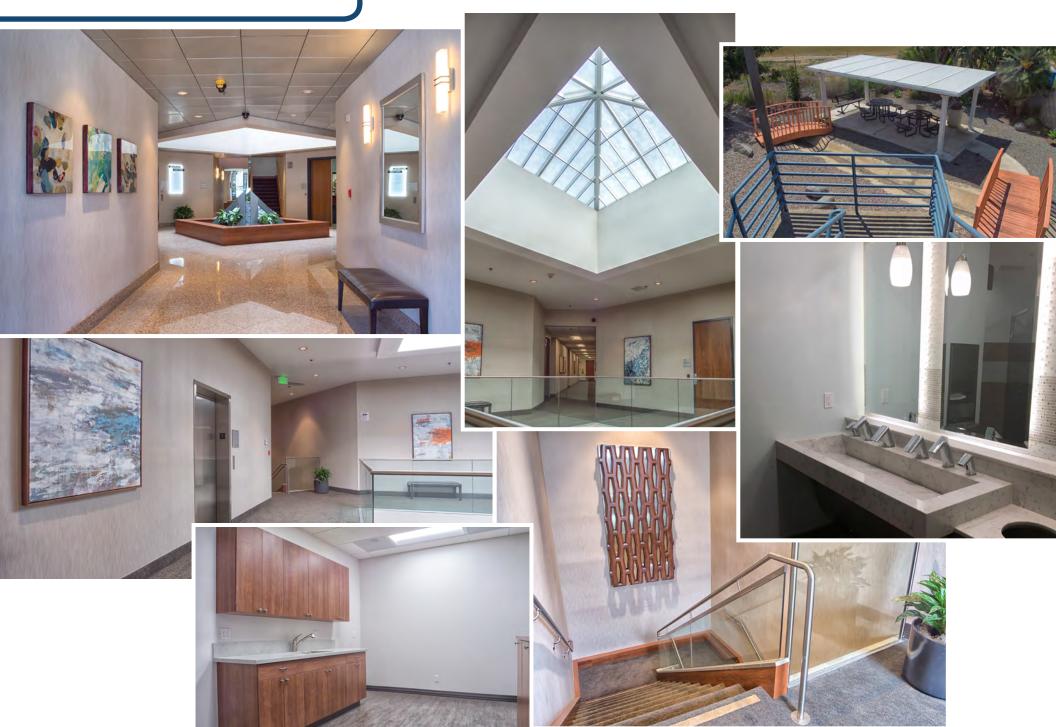

# BALBOA AVENUE

# balboa office plaza



### common areas



# nearby amenities



# availabilities

### Suite 100 | ±1,666 RSF

- Lease Rate: \$2.10 per SF Gross Plus Electric
- Abundant Natural Light
- Large Open Area
- 1 Private Office
- Conference Room with Glass Wall
- Kitchen with Sink
- Updated Modern Lighting
- Currently Occupied
- Available with 30 days notice





NO WARRANTY OR REPRESENTATION, EXPRESS OR IMPLIED, IS MADE AS TO THE ACCURACY OF THE INFORMATION CONTAINED HEREIN, AND THE SAME IS SUBMITTED SUBJECT TO ERRORS, OMISSIONS, CHANGE OF PRICE, RENTAL OR OTHER CONDITIONS, PRIOR SALE, LEASE OR FINANCING, OR WITHDRAWAL WITHOUT NOTICE, AND OF ANY SPECIAL LISTING CONDITIONS IMPOSED BY OUR PRINCIPALS NO WARRANTIES OR REPRESENTATIONS ARE MADE AS TO THE CONDITION OF THE PROPERTY OR ANY HAZARDS CONTAINED THEREIN ARE ANY TO BE IMPLIED.

5090