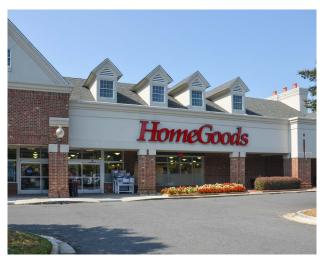

# DESCRIPTION

- 8,640 SF available.
- Targeting soft goods/service only. No additional food uses in center due to parking restriction
- Specialty center with approximately 88,000 SF
- Located in the SouthPark submarket at the intersection of Fairview Road & Sharon Road
- Anchored by national leading retailers including HomeGoods, Destination Maternity & Men's Wearhouse
- Directly across from Charlotte's premier SouthPark Mall and adjacent to a new Hilton Garden Inn and Homewood Suites

## **BUILDING FEATURES**

| PROPERTY SIZE | 87,837 SF |
|---------------|-----------|
| AVAILABLE     | 8,640 SF  |

| TRAFFIC     |            |
|-------------|------------|
| FAIRVIEW RD | 36,528 VPD |
| SHARON RD   | 35,132 VPD |