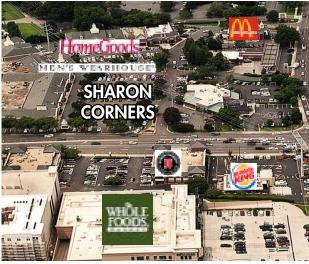

# DESCRIPTION

- 8,640 SF available.
- Targeting soft goods/service only. No additional food uses in center due to parking restriction
- Specialty center with approximately 88,000 SF
- Located in the SouthPark submarket at the intersection of Fairview Road & Sharon Road
- Anchored by national leading retailers including HomeGoods, Destination Maternity & Men's Wearhouse
- Directly across from Charlotte's premier SouthPark Mall and adjacent to a new Hilton Garden Inn and Homewood Suites

#### SHARON CORNERS | FAIRVIEW RD & SHARON RD, CHARLOTTE, NC