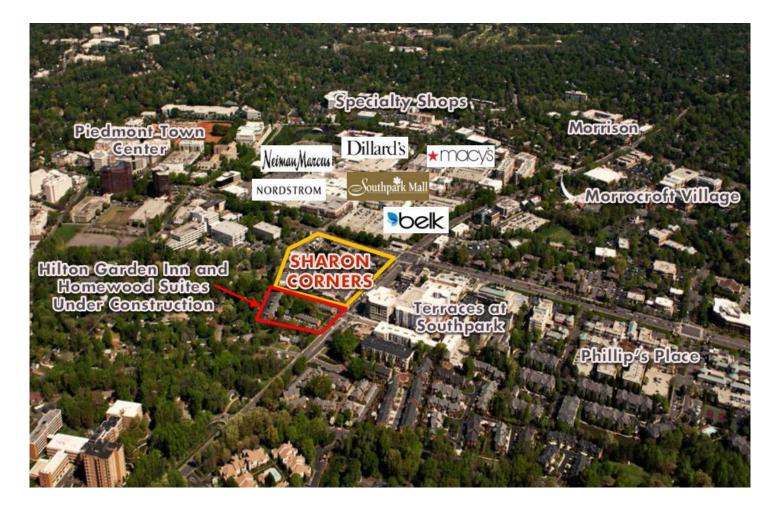

# DESCRIPTION

- 8,640 SF available.
- Targeting soft goods/service only. No additional food uses in center due to parking restriction
- Specialty center with approximately 88,000 SF
- Located in the SouthPark submarket at the intersection of Fairview Road & Sharon Road
- Anchored by national leading retailers including HomeGoods, Destination Maternity & Men's Wearhouse
- Directly across from Charlotte's premier SouthPark Mall and adjacent to a new Hilton Garden Inn and Homewood Suites