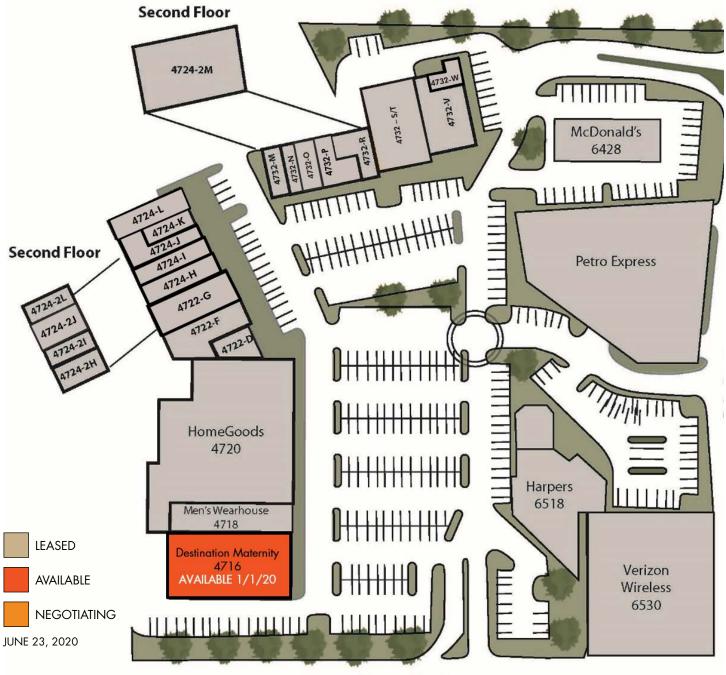

# **SITE PLAN**

**Sharon Road** 

foundrycommercial.com

| SUITE    | TENANT                   | SF     |
|----------|--------------------------|--------|
| 4720     | HOMEGOODS                | 23,344 |
| 4716     | AVAILABLE                | 8,640  |
| 4718     | MEN'S WAREHOUSE          | 5,500  |
| 4722D    | ELEMENTS MASSAGE         | 1,606  |
| 4722G    | BAODING                  | 4,000  |
| 4724H    | MOE'S SOUTHWESTERN GRILL | 2,168  |
| 47241    | JERSEY MIKE'S            | 1,779  |
| 4724-J   | PAINTING WITH A TWIST    | 2,533  |
| 4724-K   | GREAT CLIPS              | 1,063  |
| 4724-L   | DENTIST                  | 2,168  |
| 4724-2H  | H&R BLOCK                | 1,392  |
| 4724-21  | GORGEOUS GLO             | 1,290  |
| 4724-2J  | CLUB CHAMPION            | 2,300  |
| 4724-2L  | NAILS 2                  | 1,500  |
| 4724-2M  | JESS BROWN'S OUTDOOR     | 7,200  |
| 4732-M   | GIGI'S CUPCAKES          | 1,200  |
| 4732-N   | TOOTSIES TOO             | 1,200  |
| 4732-O   | QUEEN CITY TENNIS        | 1,200  |
| 4732-P   | ELEMENT 5 SALON          | 1,800  |
| 4732-R   | EUROPEAN WAX CENTER      | 1,800  |
| 4732-S/T | PET SUPPLIES PLUS        | 5,451  |
| 4732-V   | ORIGINAL PANCAKE HOUSE   | 4,211  |
| 4732-W   | SMOOTHIE KING            | 982    |
|          |                          |        |