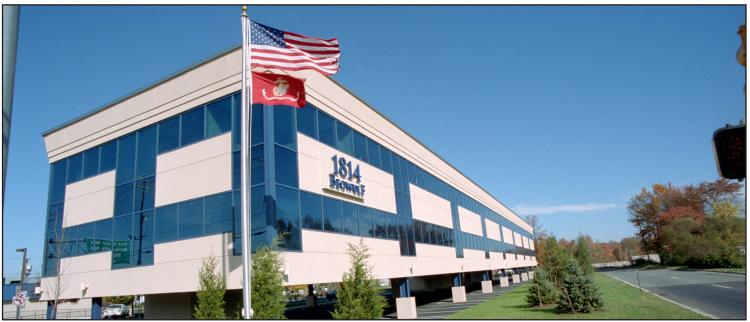

### 1814 ROUTE 70 EAST, CHERRY HILL, NJ

Property Description: Building Size: Available: Lease Rate: Comments:

Two Story Office Building for Lease 32,000 +/- SF 6,000 +/- SF \$21.00/ SF Plus Utilities • Pylon Signage • Available June 1, 2020 • Located at signalized intersection