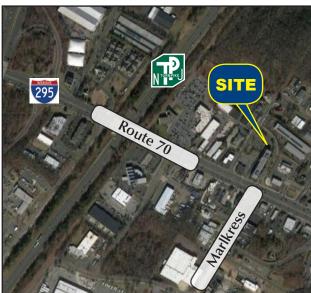

### 1814 ROUTE 70 EAST, CHERRY HILL, NJ

Property Description: Building Size: Available: Lease Rate: Comments:

Two Story Office Building for Lease 32,000 +/- SF 6,000 +/- SF \$21.00/ SF Plus Utilities • Pylon Signage • Available June 1, 2020 • Located at signalized intersection