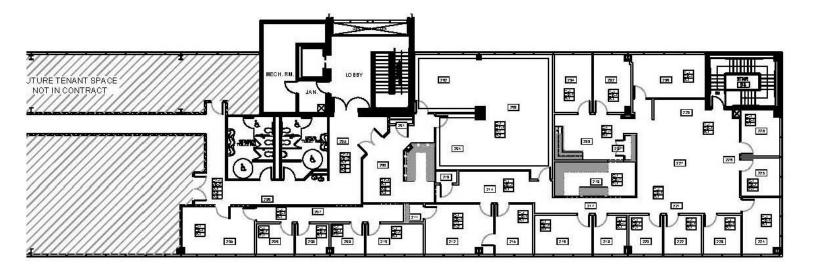

## 1814 ROUTE 70 EAST, CHERRY HILL, NJ

Suite 200 6,000 +/- SF

651 Route 73 North, Suite 111 • Marlton, NJ 08053 • Phone: (856) 985-9522 • Fax: (856) 985-9488