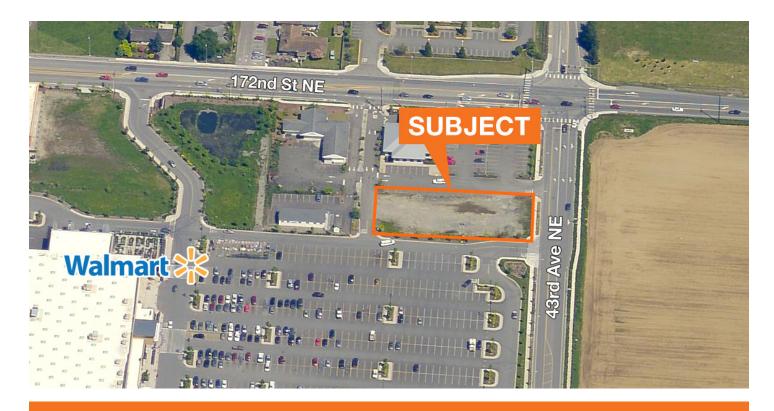

### SMOKEY POINT PAD SITE

4200-4220 172nd Street NE, Arlington

### \$675,000 (\$27.00 PSF)

25,000 SF (approximate) Surplus property adjacent to Whidbey Island Bank At entrance to Walmart on 172nd St Property is being short-platted and will be approximately 25,000 SF 172nd St & 43rd Ave ADT: 22,588