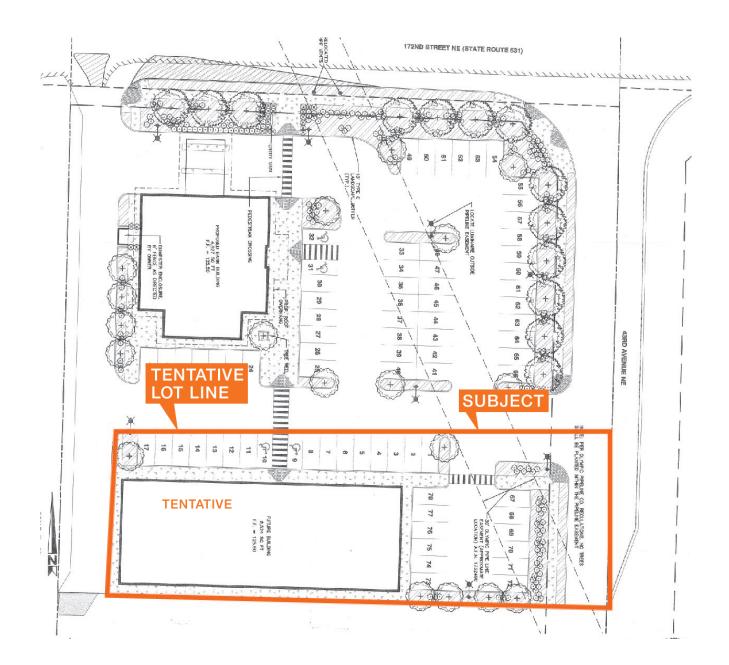

25,000 SF (approximate) Surplus property adjacent to Whidbey Island Bank At entrance to Walmart on 172nd St Property is being short-platted and will be approximately 25,000 SF 172nd St & 43rd Ave ADT: 22,588

#### Contact

Eric Bissell 425.450.1121 ebissell@kiddermathews.com **Bill Frame** 253.722.1403 bframe@kiddermathews.com

This information supplied herein is from sources we deem reliable. It is provided without any representation, warranty or guarantee, expressed or implied as to its accuracy. Prospective Buyer or Tenant should conduct an independent investigation and verification of all matters deemed to be material, including, but not limited to, statements of income and expenses. Consult your attorney, accountant, or other professional advisor.

# Smokey Point Pad Site Site Plan



#### Contact

Eric Bissell 425.450.1121 ebissell@kiddermathews.com

253.722.1403 bframe@kiddermathews.com

#### kiddermathews.com

This information supplied herein is from sources we deem reliable. It is provided without any representation, warranty or guarantee, expressed or implied as to its accuracy. Prospective Buyer or Tenant should conduct an independent investigation and verification of all matters deemed to be material, including, but not limited to, statements of income and expenses. Consult your attorney, accountant, or other professional advisor.

**Bill Frame** 



# Smokey Point Pad Site Retail Aerial



#### Contact

Eric Bissell 425.450.1121 ebissell@kiddermathews.com Bill Frame 253.722.1403 bframe@kiddermathews.com

#### kiddermathews.com

This information supplied herein