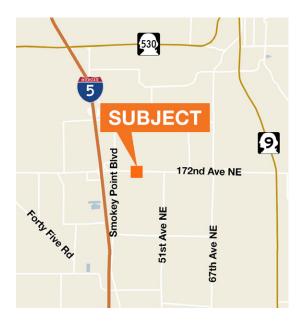

### SMOKEY POINT PAD SITE

4200-4220 172nd Street NE, Arlington



# For Sale



#### kiddermathews.com

### \$675,000 (\$27.00 PSF)

25,000 SF (approximate) Surplus property adjacent to Whidbey Island Bank At entrance to Walmart on 172nd St Property is being short-platted and will be approximately 25,000 SF 172nd St & 43rd Ave ADT: 22,588

#### Contact

Eric Bissell 425.450.1121 ebissell@kiddermathews.com **Bill Frame** 253.722.1403 bframe@kiddermathews.com

This information supplied herein is from sources we deem reliable. It is provided without any representation, warranty or guarantee, expressed or implied as to its accuracy. Prospective Buyer or Tenant should conduct an independent investigation and verification of all matters deemed to be material, including, but not limited to, statements of income and expenses. Consult your attorney, accountant, or other prof