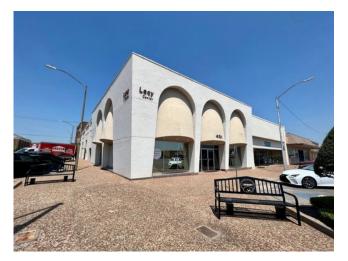

## Lacy Center, Suite 203

1,042 SQUARE FEET

\$1,000 \$11.52 /yr RENT / SF RENT

PROPERTY ADDRESS

431 SW C Ave - 431 SW C Ave Suite 203 Lawton, OK 73501

AVAILABLE: Now

## DESCRIPTION

Welcome to The Lacy Center Suite 203, a hidden gem nestled in an exclusive commercial office space. This 1042 sq ft space offers a prime location for your professional endeavors.

As you step inside Suite 203, be prepared to be greeted by an abundance of natural light streaming through the large windows, creating an inviting and productive atmosphere. The open-concept layout allows for flexible customization, ensuring you can create the perfect office space to suit your unique needs.