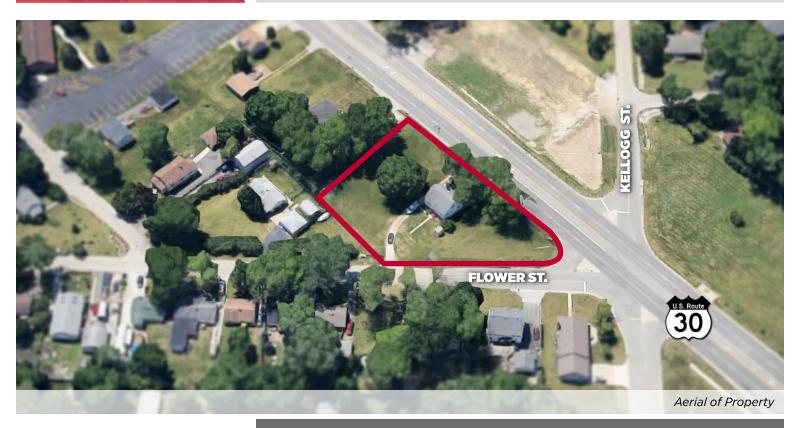

# **PROPERTY SPECIFICATIONS**

| Property Size | 35,000 Sq. Ft. Lot                                                                                                                                   |
|---------------|------------------------------------------------------------------------------------------------------------------------------------------------------|
| Zoning        | R-2                                                                                                                                                  |
| Parcels       | 03-25-417-001, 03-25-417-002, 03-25-417-003, 03-25-417-004, 03-25-417-005                                                                            |
| Sale Price    | \$299,000 (\$8.54 PSF)                                                                                                                               |
| Comments      | <ul> <li>Great corner development site</li> <li>Adjacent to upcoming O'Reilly's Auto Parts</li> <li>Located on Route 30 (Plainfield Road)</li> </ul> |