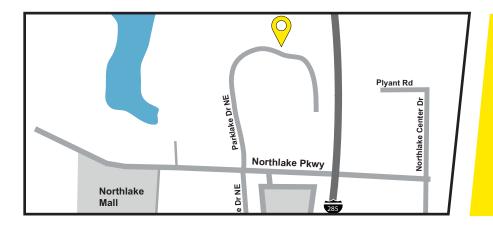

#### **DIRECTIONS**

Traveling from downtown on I-85 North, exit I-285 E towards

Augusta, exit Northlake Pkwy, turn right on Northlake Pkwy NE,

office park will be on right