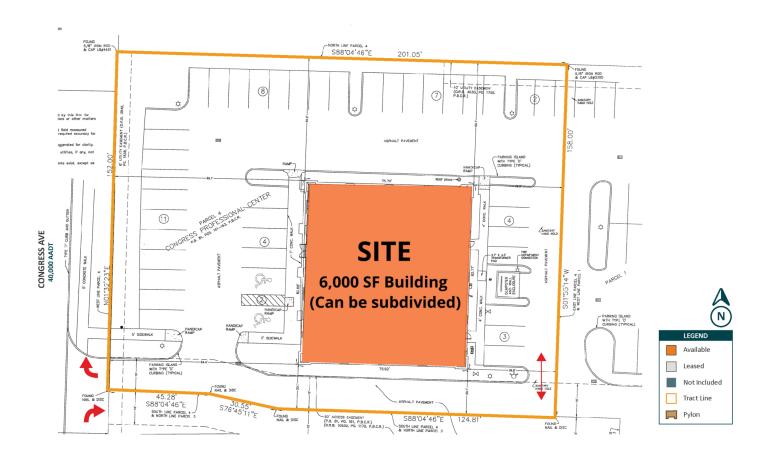

### PROPERTY HIGHLIGHTS

- Separately owned Outparcel to successful Publix anchored Greenwood Shopping Center/ Palm Springs available
- 6,000 SF building (Can be subdivided)
- · Built out medical space
- Direct exposure to Congress Ave (40,000 AADT)
- Cross access to signalized intersection
- · Ideal for medical, retail, or office uses.