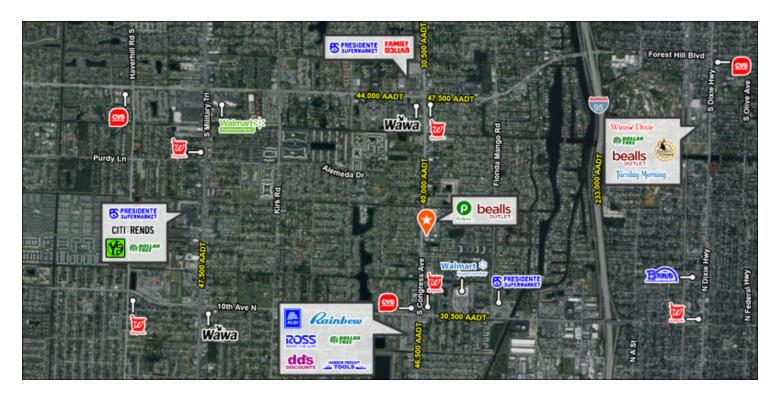

### PROPERTY HIGHLIGHTS

- Separately owned Outparcel to successful Publix anchored Greenwood Shopping Center/ Palm Springs available
- 6,000 SF building (Can be subdivided)
- · Built out medical space
- Direct exposure to Congress Ave (40,000 AADT)
- Cross access to signalized intersection
- · Ideal for medical, retail, or office uses.