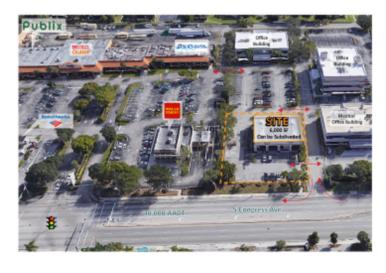

### PROPERTY HIGHLIGHTS

- Separately owned Outparcel to successful Publix anchored Greenwood Shopping Center/ Palm Springs available
- 6,000 SF building (Can be subdivided)
- · Built out medical space
- Direct exposure to Congress Ave (40,000 AADT)
- Cross access to signalized intersection
- · Ideal for medical, retail, or office uses.