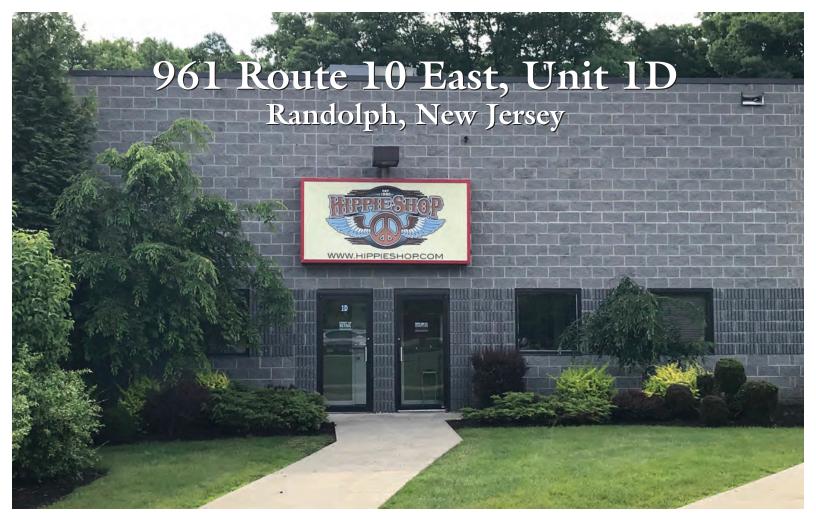

## FOR LEASE

## **BUILDING SPECIFICATIONS:**

**Property Type:** Industrial **Space Available:** 5,100 SF

(4,000 SF Warehouse, 1,100 SF Office)

Total Facility Size: 5,100 SF

Ceiling Height: 17' Year Built: 1990 Zoning: I-1

**Loading:** 1 Drive-in

**Power:** 200 Amps @ 480 Volts

Heat: Gas
Sprinkler: Wet

Water and Sewer: Municipal Rental Rate: \$9.95 PSF NNN

**Taxes:** \$2.63 PSF **CAM:** \$1.63 PSF

**Comments**: Located directly on Route 10 with highway signage. Solar panels on roof; Tenant to receive reduction in electric bill. Space includes two restrooms. Extra mezzanine storage included, rent free.