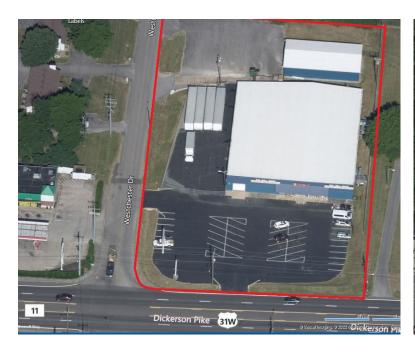

### ±20,568 TOTAL SF SHOWROOM AND WAREHOUSE

3800 Dickerson Pike, Nashville, TN 37207



### **OVERVIEW**

ADDRESS 3800 Dickerson Pike, Nashville, TN 37207

LOT SIZE 1.84 Acres

BLDG SIZE ±20,568 total SF

**AVAILABLE** Main building is 17,568 SF.

Rear building is 3,000 SF.

**RATE** For Sale: \$3,700,000

For Lease: \$12.00 PSF NNN

- Prime location in an Active Retail Corridor in Nashville
- Freestanding Retail building Retail Facility with 3 Drive-In
  Doors and 1 Exterior Loading Dock, plus Warehouse in rear
- Former Tractor Supply
- Convenient access to I-65
- Roof replaced in May 2018 with a 20-year warrenty
- (2) New 20-ton HVAC units insalled September 2017
- Traffic Count 24,297 ADT

### LOCATION



## for more information, contact

**JOHN CAVIN** 



### **ADDITIONAL PHOTOS**





# for more information, contact