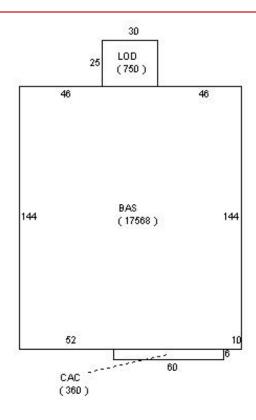

### **OVERVIEW**

ADDRESS 3800 Dickerson Pike, Nashville, TN 37207

LOT SIZE 1.84 Acres

BLDG SIZE ±20,568 total SF

**AVAILABLE** Main building is 17,568 SF.

Rear building is 3,000 SF.

**RATE** For Sale: \$3,700,000