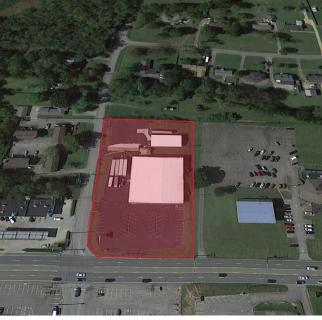

### **OVERVIEW**

ADDRESS 3800 Dickerson Pike, Nashville, TN 37207

LOT SIZE 1.84 Acres

BLDG SIZE ±20,568 total SF

**AVAILABLE** Main building is 17,568 SF.

Rear building is 3,000 SF.

**RATE** For Sale: \$3,700,000

For Lease: \$12.00 PSF NNN

- Prime location in an Active Retail Corridor in Nashville
- Freestanding Retail building Retail Facility with 3 Drive-In
  Doors and 1 Exterior Loading Dock, plus Warehouse in rear
- Former Tractor Supply
- Convenient access to I-65
- Roof replaced in May 2018 with a 20-year warrenty
- (2) New 20-ton HVAC units insalled September 2017
- Traffic Count 24,297 ADT