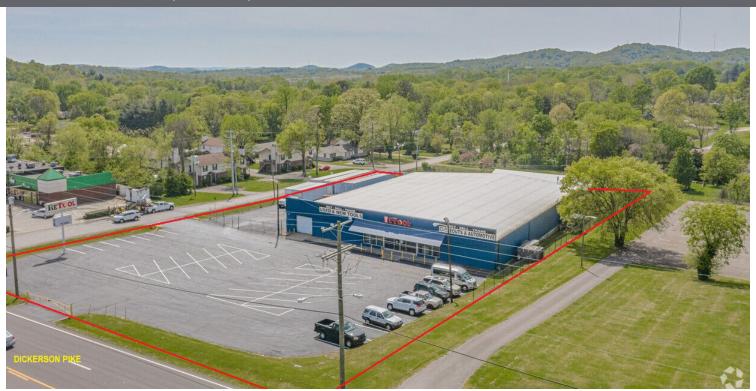

### ±20,568 TOTAL SF SHOWROOM AND WAREHOUSE

3800 Dickerson Pike, Nashville, TN 37207

### **OVERVIEW**

ADDRESS 3800 Dickerson Pike, Nashville, TN 37207

LOT SIZE 1.84 Acres

BLDG SIZE ±20,568 total SF

**AVAILABLE** Main building is 17,568 SF.

Rear building is 3,000 SF.

**RATE** For Sale: \$3,700,000

For Lease: \$12.00 PSF NNN

- Prime location in an Active Retail Corridor in Nashville
- Freestanding Retail building Retail Facility with 3 Drive-In
  Doors and 1 Exterior Loading Dock, plus Warehouse in rear
- Former Tractor Supply
- Convenient access to I-65
- Roof replaced in May 2018 with a 20-year warrenty
- (2) New 20-ton HVAC units insalled September 2017
- Traffic Count 24,297 ADT