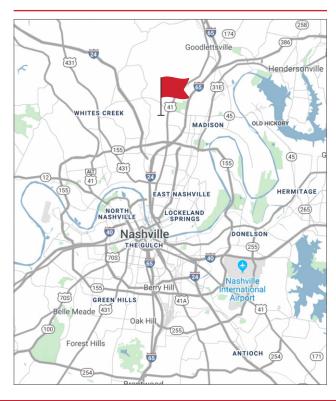

### ±20,568 TOTAL SF SHOWROOM AND WAREHOUSE

3800 Dickerson Pike, Nashville, TN 37207



### **OVERVIEW**

ADDRESS 3800 Dickerson Pike, Nashville, TN 37207

LOT SIZE 1.84 Acres

BLDG SIZE ±20,568 total SF

**AVAILABLE** Main building is 17,568 SF.

Rear building is 3,000 SF.

**RATE** For Sale: \$3,700,000

For Lease: \$12.00 PSF NNN

- Prime location in an Active Retail Corridor in Nashville
- Freestanding Retail building Retail Facility with 3 Drive-In
  Doors and 1 Exterior Loading Dock, plus Warehouse in rear
- Former Tractor Supply
- Convenient access to I-65
- Roof replaced in May 2018 with a 20-year warrenty
- (2) New 20-ton HVAC units insalled September 2017
- Traffic Count 24,297 ADT

### LOCATION



## for more information, contact

**JOHN CAVIN** 



### **ADDITIONAL PHOTOS**





# for more information, contact