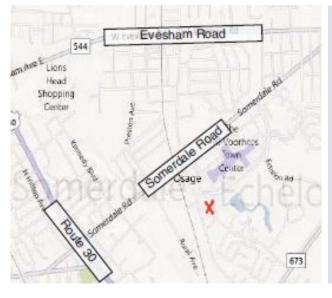

## MEDICAL/OFFICE CONDO FOR SALE OR LEASE

(856) 985-9522 • ROSECOMMERCIAL.COM

## 1 BRITTON PLACE, UNIT #3, VOORHEES, NI





## **Property Description:**

Size: **Block/Lot:** Condo Fee: Lease Rate: Taxes: Sale Price: Comments: Medical office condominium for sale or lease in Echelon Professional

Center 1,100 +/- SF

150.20/1

\$365/month

\$15.00/ SF Plus Utilities

\$3,539.76

\$99,000.00

- Four exam rooms
- One private office
- Two restrooms
- Large waiting room with restroom
- Reception area
- Supply room/ break room

Adam Rose (ext. 22) arose@rosecommercial.com (856) 985-9522

Ross Donolow (ext. 25) rdonolow@rosecommercial.com (856) 985-9522

Rose Commercial Real Estate is a full service commercial real estate firm, specializing in all facets of the industry - representing buyers and sellers, landlords and tenants as well as investors both big and small. Key to our growth is experience combined with in d