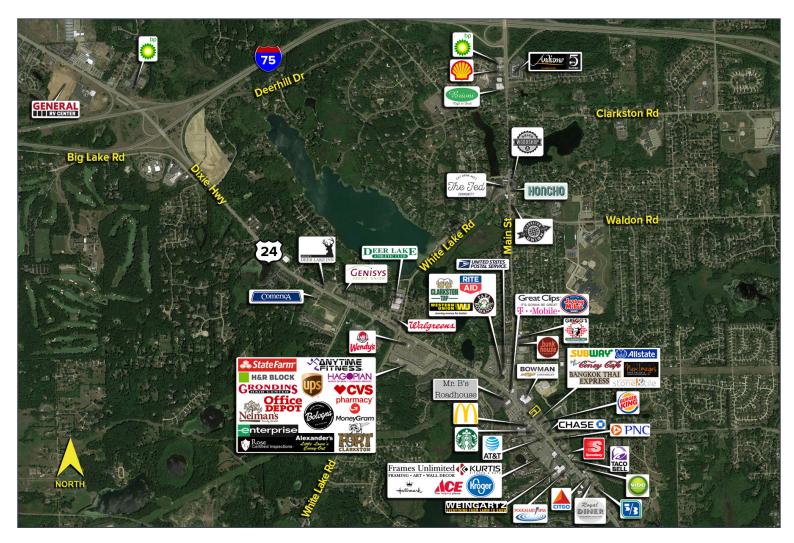

One Towne Square, Suite 1200
Southfield, MI 48076
www.signatureassociates.com

## 6700 Dixie Highway – Clarkston, Michigan

Retail For Sale



| DEMOGRAPHICS |            |                |
|--------------|------------|----------------|
|              | POPULATION | MED. HH INCOME |
| 1 MILE       | 6,223      | \$93,014       |
| 3 MILE       | 36,678     | \$90,041       |
| 5 MILE       | 83,191     | \$90,809       |

| TRAFFIC COUNTS (TWO-WAY) |                             |  |
|--------------------------|-----------------------------|--|
| 36,237                   | Dixie Hwy. S. of M-15       |  |
| 26,088                   | Dixie Hwy. N. of M-15       |  |
| 15,593                   | M-15 N. of Dixie Hwy.       |  |
| 13,057                   | Maybee Rd. E. of Dixie Hwy. |  |



For more information, please contact:

JOE BANYAI (248) 948 0108 jbanyai@signatureassociates.com SIGNATURE ASSOCIATES
One Towne Square, Suite 1200
Southfield, MI 48076
www.signatureassociates.com

## 6700 Dixie Highway – Clarkston, Michigan

### Retail For Sale



For more information, please contact:

JOE BANYAI (248) 948 0108 jbanyai@signatureassociates.com SIGNATURE ASSOCIATES
One Towne Square, Suite 1200
Southfield, MI 48076
www.signatureassociates.com

DIXIE HWY