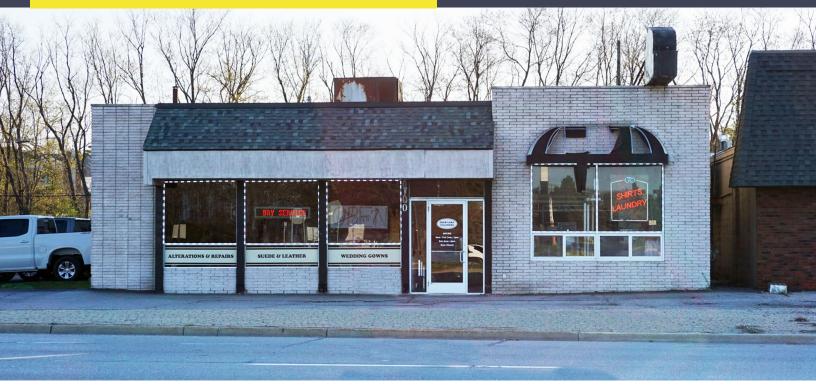

# 6700 DIXIE HIGHWAY CLARKSTON, MICHIGAN

RETAIL FOR SALE 7,742 Square Feet Available

#### **PROPERTY FEATURES**

- 7,742 available square feet
- Zoned C-3
- 0.67 acre
- Ample parking spaces
- Sale Price: \$250,000 (\$32.29/sq.ft.)

Comments: Main road frontage, unique retail location. Currently Deer Lake Cleaners is a tenant, and the warehouse is leased to Home Modernization Group.