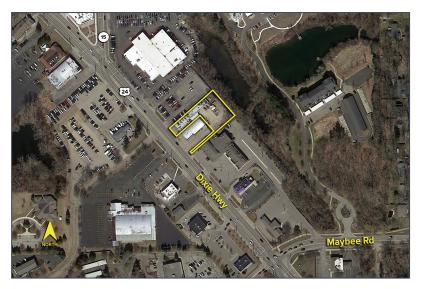

#### **PROPERTY FEATURES**

- 7,742 available square feet
- Zoned C-3
- 0.67 acre
- Ample parking spaces
- Sale Price: \$250,000 (\$32.29/sq.ft.)

Comments: Main road frontage, unique retail location. Currently Deer Lake Cleaners is a tenant, and the warehouse is leased to Home Modernization Group.