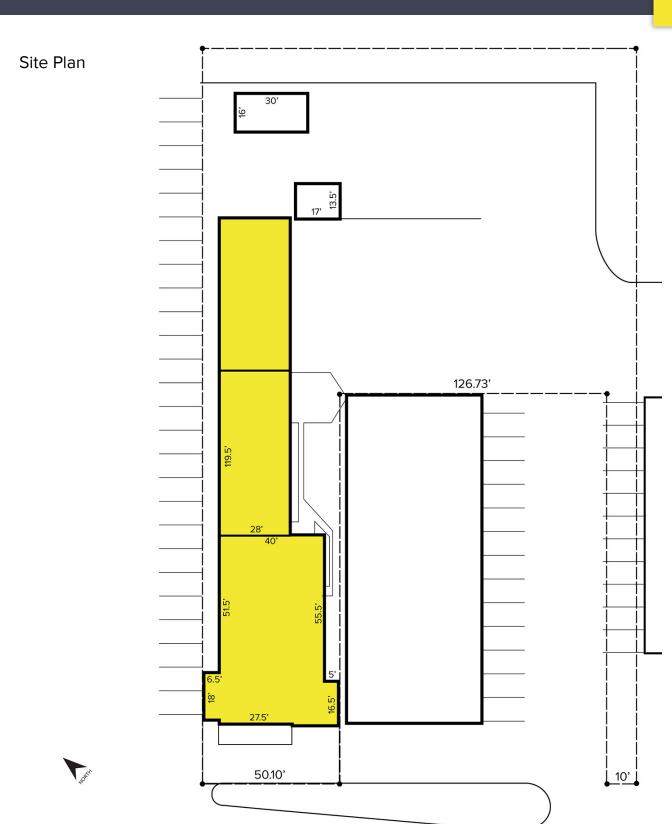

#### **PROPERTY FEATURES**

- 7,742 available square feet
- Zoned C-3
- 0.67 acre
- Ample parking spaces
- Sale Price: \$250,000 (\$32.29/sq.ft.)

Comments: Main road frontage, unique retail location. Currently Deer Lake Cleaners is a tenant, and the warehouse is leased to Home Modernization Group.

## 6700 Dixie Highway – Clarkston, Michigan