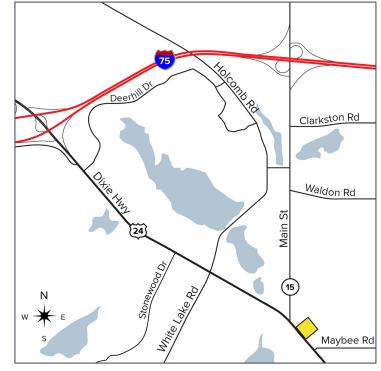

| TRAFFIC COUNTS (TWO-WAY) |                             |  |
|--------------------------|-----------------------------|--|
| 36,237                   | Dixie Hwy. S. of M-15       |  |
| 26,088                   | Dixie Hwy. N. of M-15       |  |
| 15,593                   | M-15 N. of Dixie Hwy.       |  |
| 13,057                   | Maybee Rd. E. of Dixie Hwy. |  |