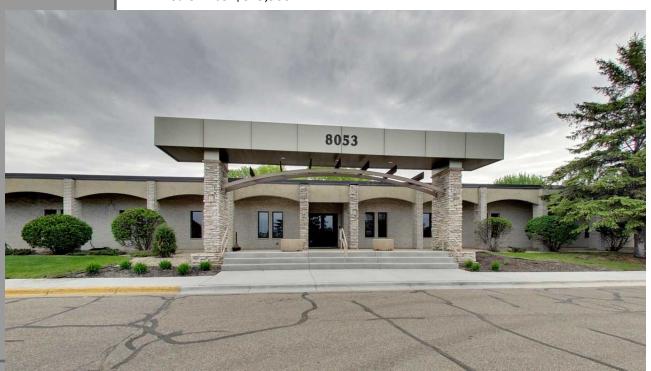

## 8053 E Bloomington Fwy | Bloomington, MN

- Approx 2,847 SF Office
- Private Offices & Open Space
- 1st Floor Corner Space
- Water & Break Area
- Time Warner Cable/Quest DSL
- 86 Parking Spaces
- Suite 100
- CAM: \$6.60 PSF (estimate) Tax: \$2.75 PSF
- Sale Price: \$349,900