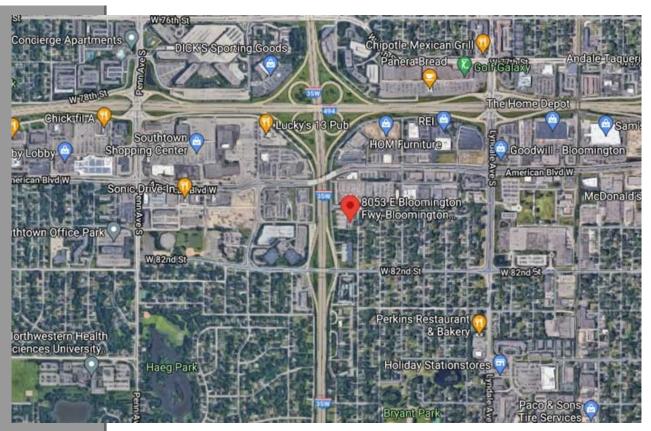

## 8053 E Bloomington Fwy | Bloomington, MN

- Approx 2,847 SF Office
- Private Offices & Open Space
- 1st Floor Corner Space
- Water & Break Area
- Time Warner Cable/Quest DSL
- 86 Parking Spaces
- Suite 100
- CAM: \$6.60 PSF (estimate) Tax: \$2.75 PSF
- Sale Price: \$349,900