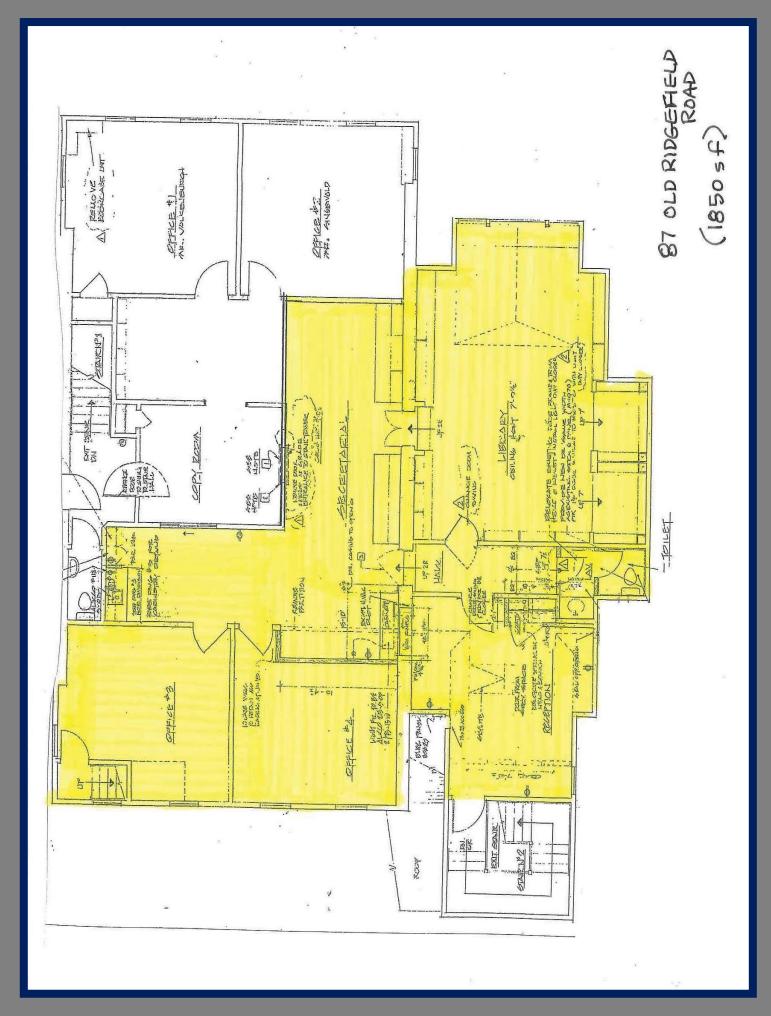

## 87 OLD RIDGEFIELD ROAD

- 1,850 SF, 2nd floor
- A Wilton Center location with "downtown" convenience
- Walk to shops, restaurants, banks, post office, and the railroad station
- Conveniently located near Route 7
- \$25/SF Gross + Electric
- Ample parking
- Immediate occupancy