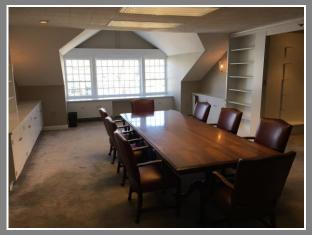

## 87 OLD RIDGEFIELD ROAD

- 1,850 SF, 2nd floor
- A Wilton Center location with "downtown" convenience
- Walk to shops, restaurants, banks, post office, and the railroad station
- Conveniently located near Route 7
- \$25/SF Gross + Electric
- Ample parking
- Immediate occupancy