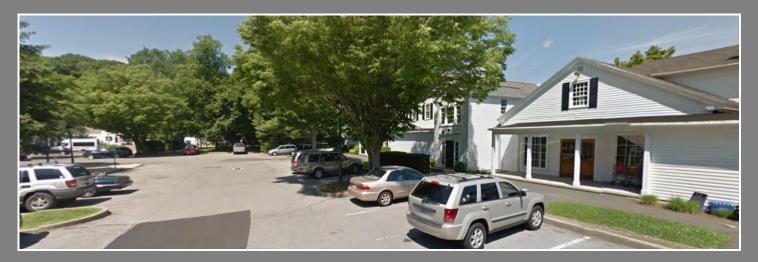

## 87 OLD RIDGEFIELD ROAD

- 1,850 SF, 2nd floor
- A Wilton Center location with "downtown" convenience
- Walk to shops, restaurants, banks, post office, and the railroad station
- Conveniently located near Route 7
- \$25/SF Gross + Electric
- Ample parking
- Immediate occupancy