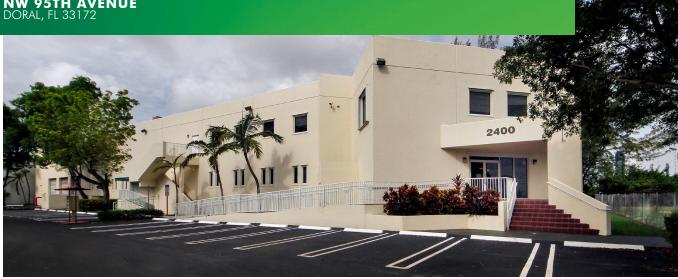

# DORAL CORPORATE HEADQUARTERS FACILITY

2400 NW 95TH AVENUE DORAL, FL 33172

# **PROPERTY FEATURES**

- + ±38,712 SF Total Available
- + 22' Clear Height Ceilings
- Two (2) Recessed Docks Doors and One (1) Concrete Ramp
- + Tilt Wall Construction
- Heavy Duty Power: 600 AMP / 600 Volt 3 Phase Power
- + Fully Fire Sprinklered
- + 36' 40' Column Spacing

+ ±65 Parking Spaces
+ Visible from NW 25th Street

- + IUC Zoning
- + Immediate Occupancy
- + Tenant Improvement allowance allocation available
- + Asking \$6,500,000
- + Owner will beat any lease offer for a comparable property\*