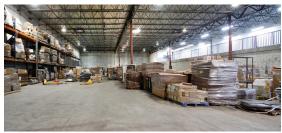

# **PROPERTY FEATURES**

- + ±38,712 SF Total Available
- + 22' Clear Height Ceilings
- Two (2) Recessed Docks Doors and One (1) Concrete Ramp
- + Tilt Wall Construction
- Heavy Duty Power: 600 AMP / 600 Volt 3 Phase Power
- + Fully Fire Sprinklered
- + 36' 40' Column Spacing

#### **ADDITIONAL PHOTOS**

www.cbre.us