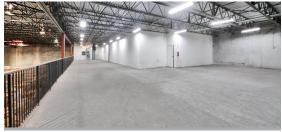

# **PROPERTY FEATURES**

- + ±38,712 SF Total Available
- + 22' Clear Height Ceilings
- Two (2) Recessed Docks Doors and One (1) Concrete Ramp
- + Tilt Wall Construction
- Heavy Duty Power: 600 AMP / 600 Volt 3 Phase Power
- + Fully Fire Sprinklered
- + 36' 40' Column Spacing

#### **ADDITIONAL PHOTOS**

www.cbre.us