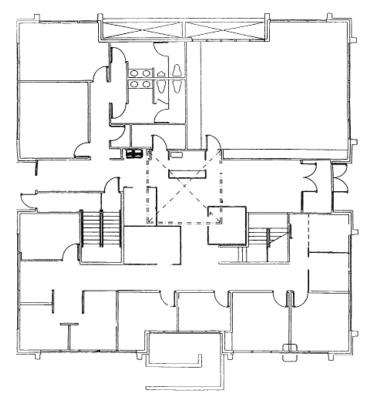

### PRICE REDUCED!!!

PRICE: \$1,225,400 \$1,125,400 (\$82.65/SF)

**BUILT:** 1985

**SIZE:** 13,616 SF

PARCEL NUMBER: 1973-21-2-09-007

**TAXES:** \$25,000 (Est.)

**ZONING:** B1

#### **FEATURES**

:: On Bus Route

:: Minutes to Cherry Creek

:: Minutes to Nine Mile Light Rail

:: Easy to find location at Parker & Mississippi

:: Balconies off second floor

:: Full basement

FOR MORE