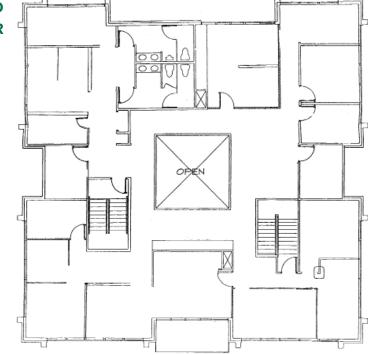

### PRICE REDUCED!!!

PRICE: \$1,225,400 \$1,125,400 (\$82.65/SF)

**BUILT:** 1985

**SIZE:** 13,616 SF

PARCEL NUMBER: 1973-21-2-09-007

**TAXES:** \$25,000 (Est.)

**ZONING:** B1

#### **FEATURES**

:: On Bus Route

:: Minutes to Cherry Creek

:: Minutes to Nine Mile Light Rail

:: Easy to find location at Parker & Mississippi

:: Balconies off second floor

:: Full basement

FOR MORE