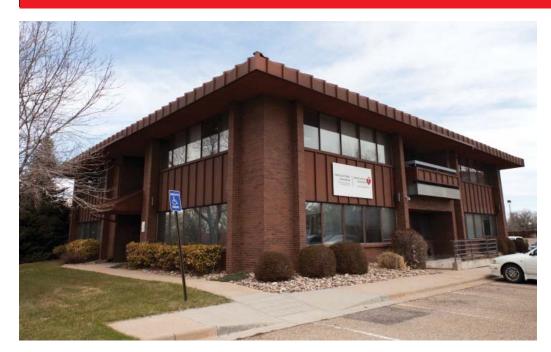

# 1280 PARKER ROAD

**DENVER COLORADO:: 80231** 

### PRICE REDUCED!!!

PRICE: \$1,225,400 \$1,125,400 (\$82.65/SF)

**BUILT:** 1985

**SIZE:** 13,616 SF

PARCEL NUMBER: 1973-21-2-09-007

**TAXES:** \$25,000 (Est.)

**ZONING:** B1

#### **FEATURES**

:: On Bus Route

:: Minutes to Cherry Creek

:: Minutes to Nine Mile Light Rail

:: Easy to find location at Parker & Mississippi

:: Balconies off second floor

:: Full basement

FOR MORE