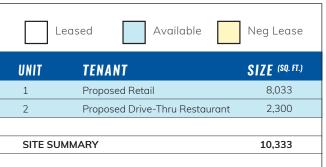

## **HIGHLIGHTS**

- New retail development with approximately 10,333 square feet of proposed retail space at a signalized intersection
- Located within 1 mile of Genesis Healthcare System Hospital, Walmart Supercenter, Gabe's, Staples, and Colony Square Mall
- Conveniently located off of Maple Avenue with almost 25,000 vehicles passing the site daily