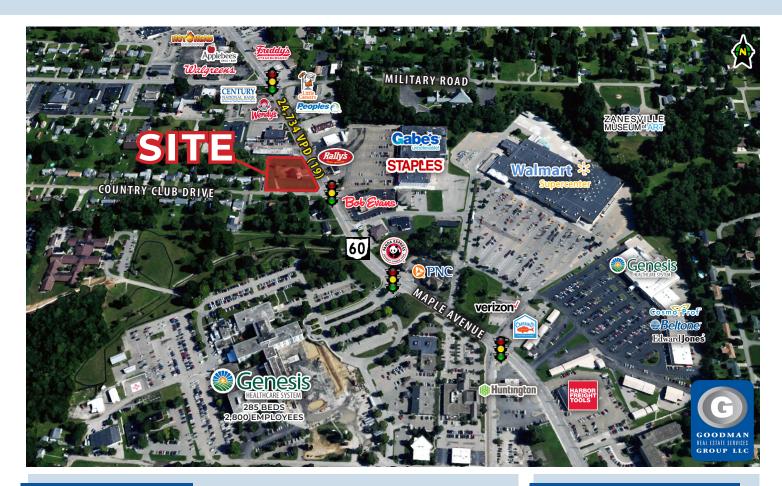

## **HIGHLIGHTS**

- New retail development with approximately 10,333 square feet of proposed retail space at a signalized intersection
- Located within 1 mile of Genesis Healthcare System Hospital, Walmart Supercenter, Gabe's, Staples, and Colony Square Mall
- Conveniently located off of Maple Avenue with almost 25,000 vehicles passing the site daily

#### Retailers

Walmart, Gabe's, Staples, T. J. Maxx, Kohl's, Lowe's, The Home Depot, Sam's Club, Hobby Lobby, PetSmart, Aldi, Big Lots, JCPenney, Cinemark, Dunham's Sports, Planet Fitness, Proposed Menards