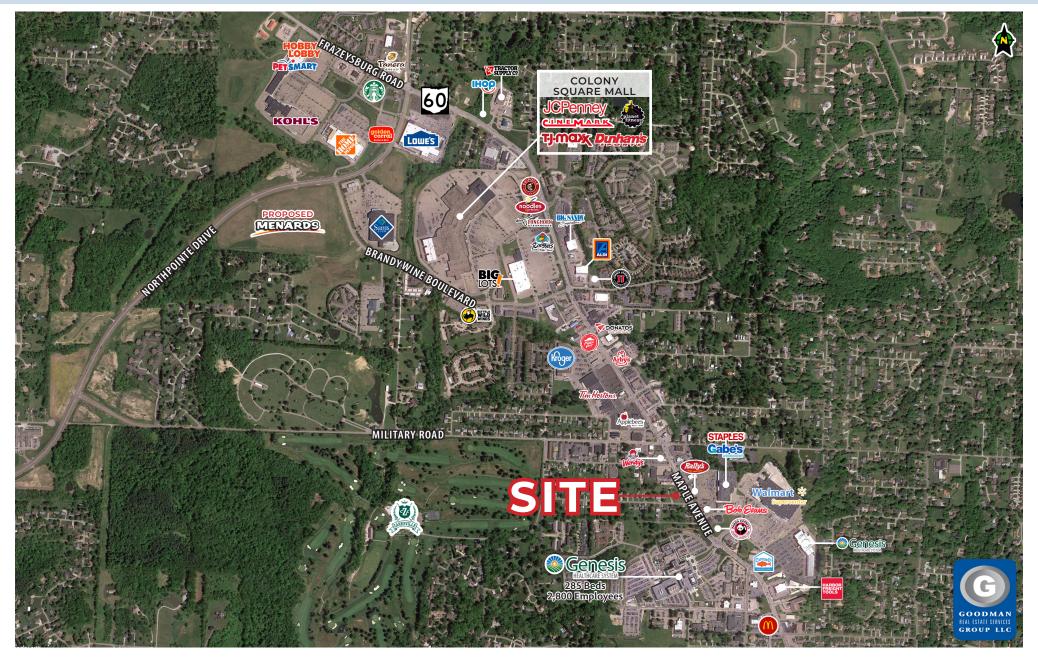

## **HIGHLIGHTS**

- New retail development with approximately 10,333 square feet of proposed retail space at a signalized intersection
- Located within 1 mile of Genesis Healthcare System Hospital, Walmart Supercenter, Gabe's, Staples, and Colony Square Mall
- Conveniently located off of Maple Avenue with almost 25,000 vehicles passing the site daily

#### Retailers

Walmart, Gabe's, Staples, T. J. Maxx, Kohl's, Lowe's, The Home Depot, Sam's Club, Hobby Lobby, PetSmart, Aldi, Big Lots, JCPenney, Cinemark, Dunham's Sports, Planet Fitness, Proposed Menards