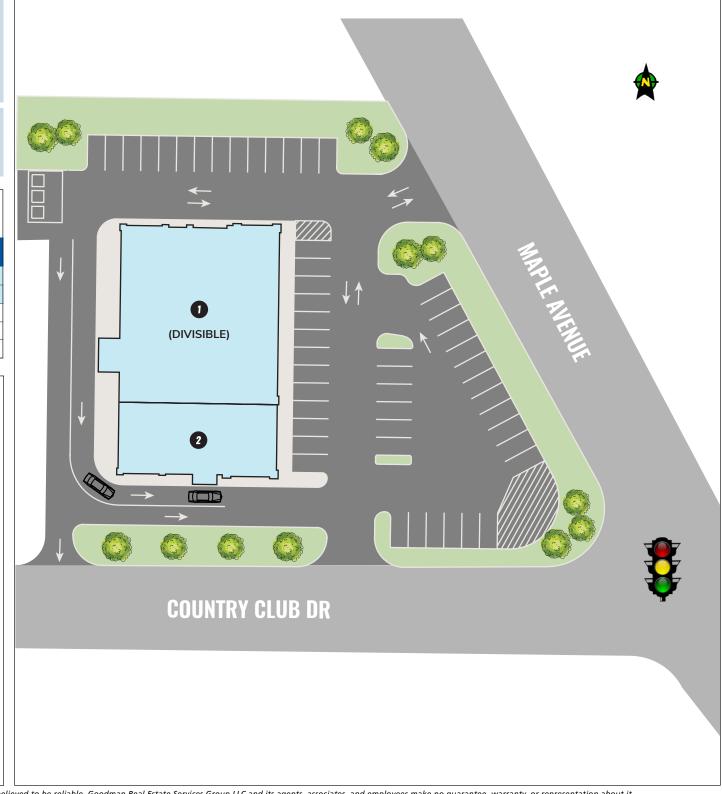

## **HIGHLIGHTS**

- New retail development with approximately 10,333 square feet of proposed retail space at a signalized intersection
- Located within 1 mile of Genesis Healthcare System Hospital, Walmart Supercenter, Gabe's, Staples, and Colony Square Mall
- Conveniently located off of Maple Avenue with almost 25,000 vehicles passing the site daily