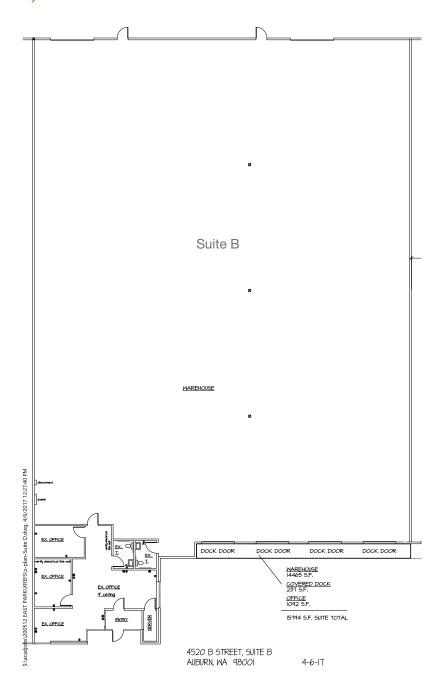

## **Features**

15,794 SF / 1,092 SF office

24' clear height

4 DH / 2 GL

\$0.58 shell, \$0.85 office, \$0.22 NNN

277/480 volt, 200 amps, 3 phase

Currently available

## 4520 B St NW, Suite B