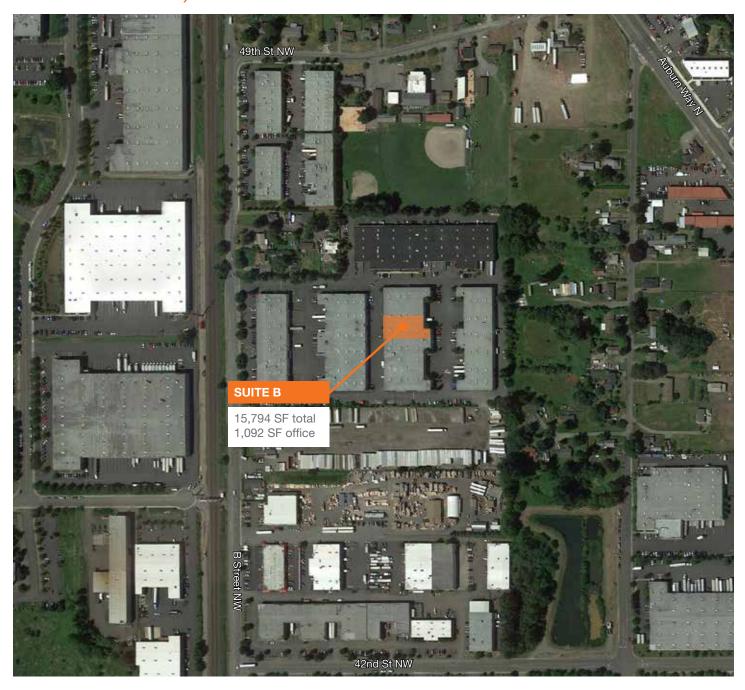

## **Features**

15,794 SF / 1,092 SF office

24' clear height

4 DH / 2 GL

\$0.58 shell, \$0.85 office, \$0.22 NNN

277/480 volt, 200 amps, 3 phase

Currently available

## 4520 B St NW, Suite B