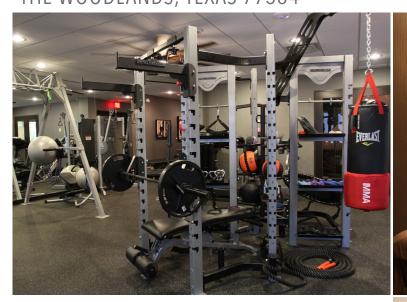

## **FACILITY OVERVIEW**

- Medical Office Use
- Multiple Exam Rooms
- EEG/EMG
- Sleep Rooms
- Massage Therapy Rooms
- Physical Therapy / Fully Equipped Gym
- State of the Art Kitchen and Events Room

\$33.00 FULL SERVICE GROSS