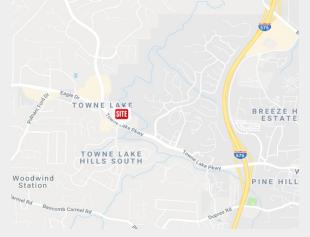

## **120 North Medical Parkway**

Woodstock, Georgia 30189

## **Property Features**

- Suites 101 & 102: 2,800 RSF
- Parking: 4/1,000 RSF
- Elevator
- Hardwood Floors
- High Visibility at Corner of Towne Lake Pkwy. & North Medical Pkwy.
- Easy Access to I-575 and I-75