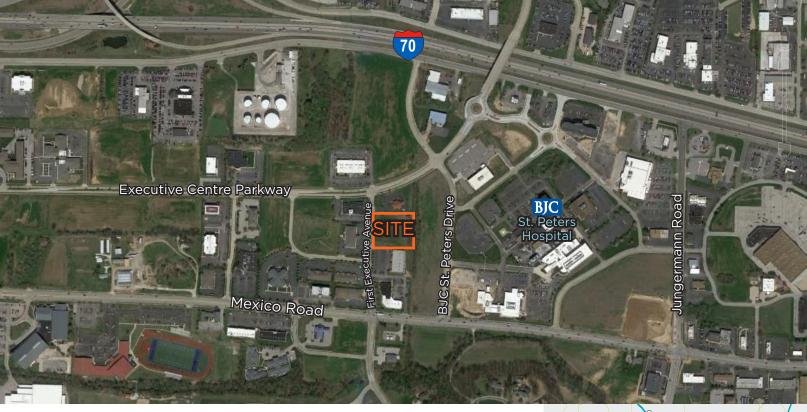

### **Aerial Map**

# St. Peters Centre, Lot 3 First Executive Avenue, St. Peters, MO 63376

### **Property Highlights**

- 1.74 Acre Developed, Platted Lot
- Great Access to both I-70 and Highway 370
- · Excellent Proximity to Amenities: Restaurants, Hotels, Mid Rivers Mall, and More
- Zoned Special District (SD-RC) in City of St. Peters
  - Permitted Uses: General Office, Banking Facilities, Day Care Centers, Medical Clinics, General Retail Sales, Restaurants, Bakeries, Coffee Shops, etc.
  - Special Use Permit Required: Research Laboratories, Light Manufacturing, Therapeutic Massage Establishments, Hospitals, Funeral Homes, Nursing Homes, Firearm Sales and Repair, etc.
- Water and Sewer On Site
- Less Than 1/4 Mile from BJC St. Peters Health Center
- 2017 Real Estate Taxes: \$17 (Based on Current Agricultural Use)
- Sale Price: \$511,612.20 (\$6.75/SF)