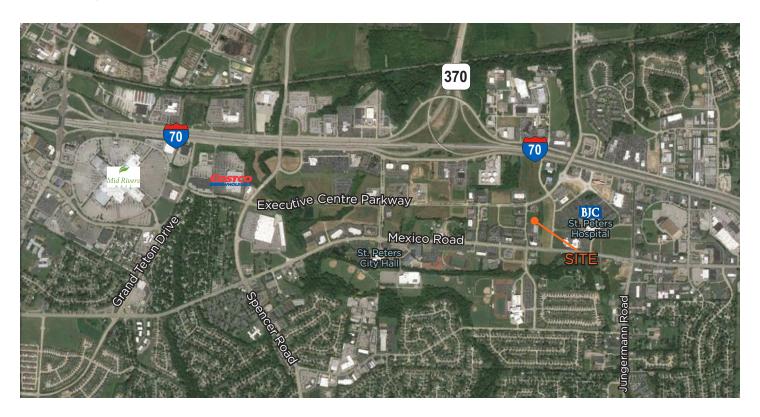

### **Aerial Map**

### **Property Highlights**

- 1.74 Acre Developed, Platted Lot
- Great Access to both I-70 and Highway 370
- · Excellent Proximity to Amenities: Restaurants, Hotels, Mid Rivers Mall, and More
- Zoned Special District (SD-RC) in City of St. Peters
  - Permitted Uses: General Office, Banking Facilities, Day Care Centers, Medical Clinics, General Retail Sales, Restaurants, Bakeries, Coffee Shops, etc.
  - Special Use Permit Required: Research Laboratories, Light Manufacturing, Therapeutic Massage Establishments, Hospitals, Funeral Homes, Nursing Homes, Firearm Sales and Repair, etc.
- Water and Sewer On Site
- Less Than 1/4 Mile from BJC St. Peters Health Center
- 2017 Real Estate Taxes: \$17 (Based on Current Agricultural Use)
- Sale Price: \$511,612.20 (\$6.75/SF)