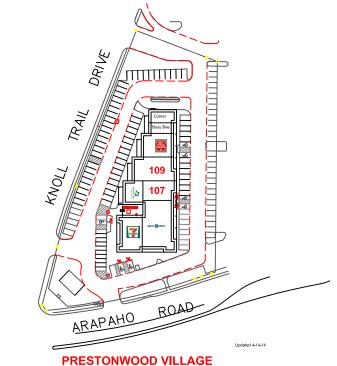

7-11 2,500 SF 101 Busy Body 103 5,144 SF Earth Wise 1,280 SF Available 1,196 SF Available 2,683 SF 109 2,137 SF 115 NY Pizza Palace 117 Busy Bee Tailor 800 SF 119 **Comet Cleaners** 990 SF

Total Sq. Ft. 16,730

5403 Arapaho Dallas, Texas 75248 Triple Nets: \$7.23

This she plan is presented solely for the purpose of identifying the approximate location and size of the builtings presently contemplated by the owner. Builting class, size chreenlands, access and posting areas, existing tenant contemplates the little size.