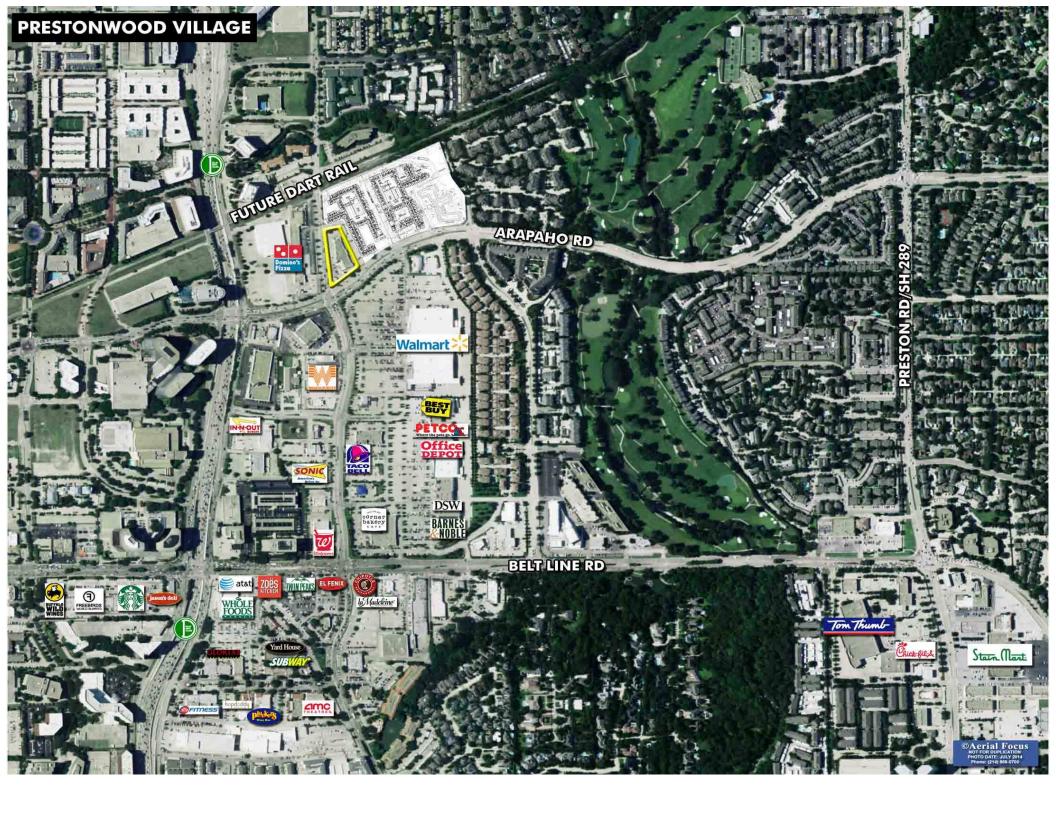

Prestonwood Village is perfectly located in North Dallas in the newly renovated and very quickly growing Prestonwood area. Just one block from the Dallas North Tollway on Arapaho Road, Prestonwood Village is part of the very popular, newly redesigned intersection of Knoll Trail and Arapaho Road on the Northeast corner.

Close to major retailers such as Wal-Mart, Circuit City, Barnes and Noble and Office Depot, Prestonwood Village offers the visibility and traffic your business needs.

Close to the Dallas North Tollway and the George Bush Turnpike.