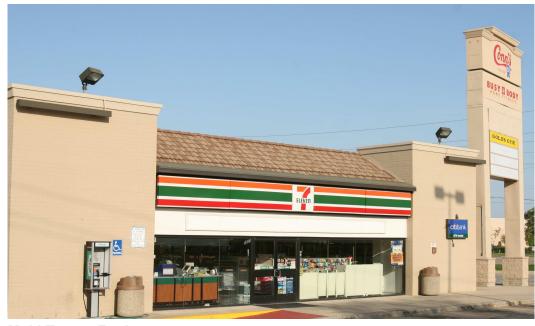

## Prestonwood Village is perfectly located in North Dallas in the newly renovated

**Prestonwood Village Shopping Center** 

5403 Arapaho, Dallas, TX 75248

Total SF: 16,730 Total Acres: 16.11 NNN Rate: \$7.59 Per SF

Prestonwood Village is perfectly located in North Dallas in the newly renovated and very quickly growing Prestonwood area. Just one block from the Dallas North Tollway on Arapaho Road, Prestonwood Village is part of the very popular, newly redesigned intersection of Knoll Trail and Arapaho Road on the Northeast corner.

Close to major retailers such as Wal-Mart, Circuit City, Barnes and Noble and Office Depot, Prestonwood Village offers the visibility and traffic your business needs.

Close to the Dallas North Tollway and the George Bush Turnpike.