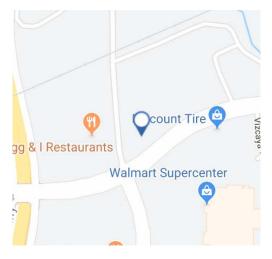

Prestonwood Village is perfectly located in North Dallas in the newly renovated and very quickly growing Prestonwood area. Just one block from the Dallas North Tollway on Arapaho Road, Prestonwood Village is part of the very popular, newly redesigned intersection of Knoll Trail and Arapaho Road on the Northeast corner.

Close to major retailers such as Wal-Mart, Circuit City, Barnes and Noble and Office Depot, Prestonwood Village offers the visibility and traffic your business needs.

Close to the Dallas North Tollway and the George Bush Turnpike.