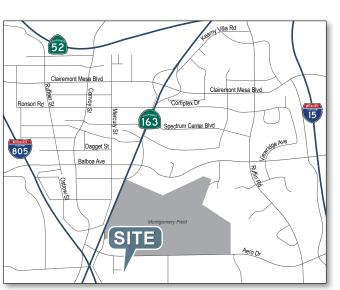

## **Aero Place Business Park**

8291-8295 Aero Place San Diego, California 92123

- 66,273 SF Total Project
- High-Quality Two Building Project
- Built in 1999
- · Oversized Truck Doors
- Sprinklered
- 19'-21' Clear Height
- 3.2/1,000 Parking Ratio
- Internet provided by AT&T and satellite vendor
- Great Freeway Access to I-15, Hwy 163, and I-805