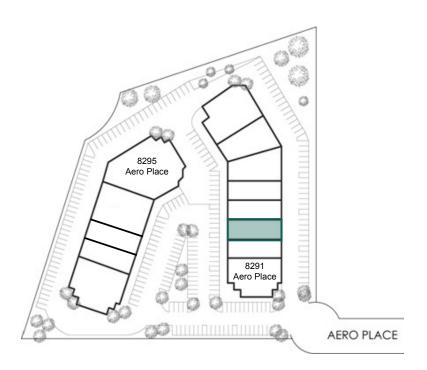

## **Aero Place Business Park**

8291-8295 Aero Place San Diego, California 92123

- 66,273 SF Total Project
- High-Quality Two Building Project
- Built in 1999
- · Oversized Truck Doors
- Sprinklered
- 19'-21' Clear Height
- 3.2/1,000 Parking Ratio
- Internet provided by AT&T and satellite vendor
- Great Freeway Access to I-15, Hwy 163, and I-805

## **Availabilities**

| Address                    | Size     | Rent                         | Comments                                                              | To Show |
|----------------------------|----------|------------------------------|-----------------------------------------------------------------------|---------|
| 8291 Aero Place, Suite 120 | 3,360 SF | \$1.20 + CAM<br>(CAM=\$0.14) | Open area; private offices; remainder warehouse; available April 2014 | Appt    |