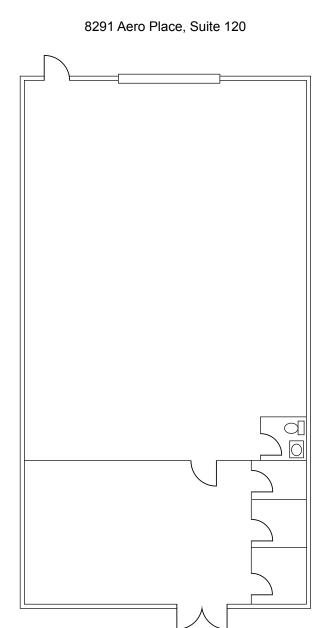

## **Availabilities**

| Address                    | Size     | Rent                         | Comments                                                              | To Show |
|----------------------------|----------|------------------------------|-----------------------------------------------------------------------|---------|
| 8291 Aero Place, Suite 120 | 3,360 SF | \$1.20 + CAM<br>(CAM=\$0.14) | Open area; private offices; remainder warehouse; available April 2014 | Appt    |