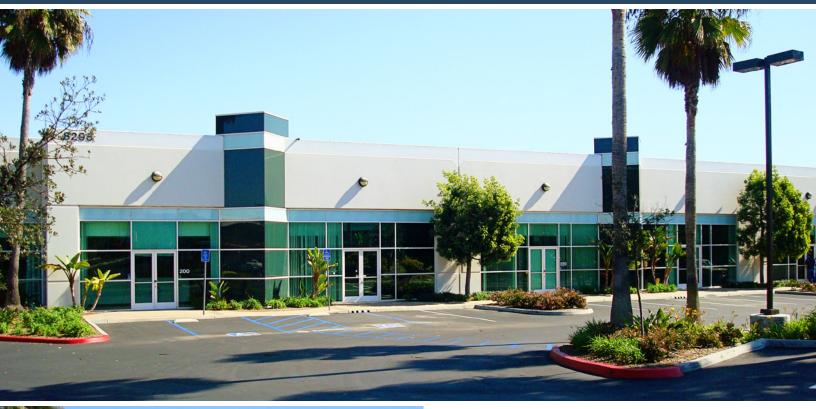

## **Aero Place Business Park**

8291-8295 Aero Place San Diego, California 92123

- 66,273 SF Total Project
- High-Quality Two Building Project
- Built in 1999
- · Oversized Truck Doors
- Sprinklered
- 19'-21' Clear Height
- 3.2/1,000 Parking Ratio
- Internet provided by AT&T and satellite vendor
- Great Freeway Access to I-15, Hwy 163, and I-805

8291-8295 Aero Place, San Diego, CA 92123