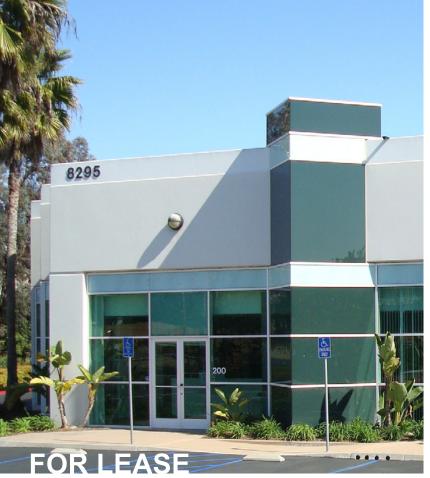

## **Aero Place Business Park**

8291-8295 Aero Place San Diego, California 92123

- 66,273 SF Total Project
- High-Quality Two Building Project
- Built in 1999
- · Oversized Truck Doors
- Sprinklered
- 19'-21' Clear Height
- 3.2/1,000 Parking Ratio
- Internet provided by AT&T and satellite vendor
- Great Freeway Access to I-15, Hwy 163, and I-805

8291-8295 Aero Place, San Diego, CA 92123