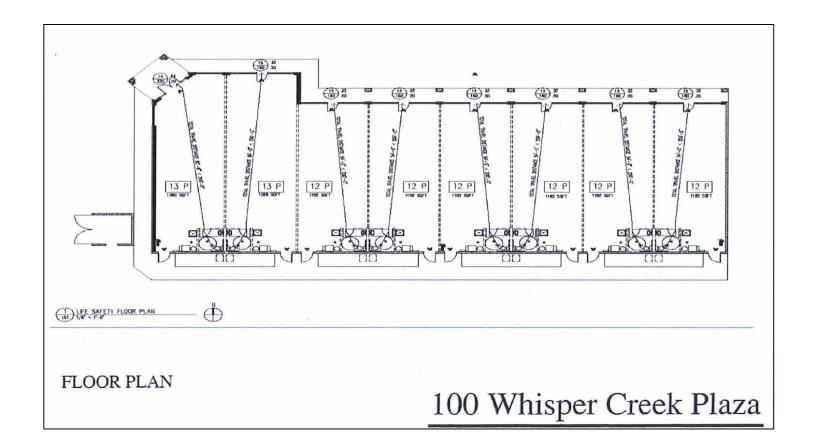

## **FEATURES**

- Brand new construction
- 9,820 SF Neighborhood Retail Center
- 1,182-9,820 SF of available space, will divide
- > Level lot consisting of 1.17 acres
- > Excellent traffic counts & increasing annually
- Ample parking with 51 spaces
- Located near the new Wentzville Elementary School and across from the new Firehouse