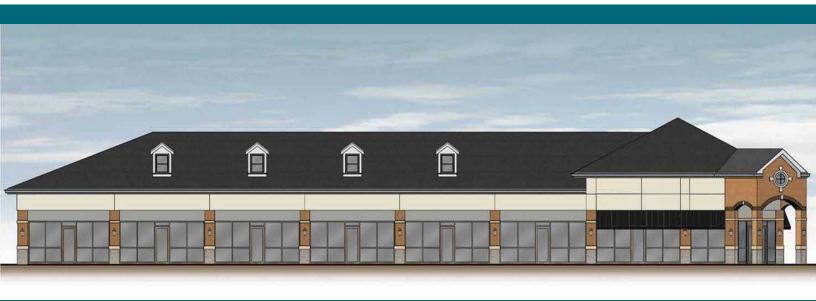

# COMING SOON! 9,820 SF RETAIL 100 WHISPER CREEK DR | WENTZVILLE, MO

## **FEATURES**

- Brand new construction
- 9,820 SF Neighborhood Retail Center
- 1,182-9,820 SF of available space, will divide
- > Level lot consisting of 1.17 acres
- > Excellent traffic counts & increasing annually
- Ample parking with 51 spaces
- Located near the new Wentzville Elementary School and across from the new Firehouse