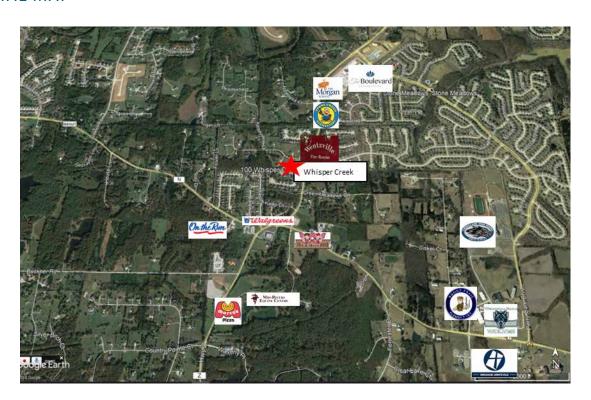

# COMING SOON! 9,820 SF RETAIL 100 WHISPER CREEK DR | WENTZVILLE, MO





# PRE-LEASING!!!

## **FEATURES**

- Brand new construction
- 9,820 SF Neighborhood Retail Center
- 1,182-9,820 SF of available space, will divide
- > Level lot consisting of 1.17 acres
- > Excellent traffic counts & increasing annually
- Ample parking with 51 spaces
- Located near the new Wentzville Elementary School and across from the new Firehouse

LEASE RATE: END CAP - \$20.00 PSF NNN

ALL OTHER SPACES - \$18.00 PSF NNN

BUILDING SF 9,820 SF \$4.50 / SF

ZONING C1 with PUD TAXES New Construction



### Contact

SHARI NEVELS 636.448.1293 snevels@mckelveyproperties.com



# COMING SOON! 9,820 SF RETAIL 100 WHISPER CREEK DR | WENTZVILLE, MO



## **AERIAL MAP**



## **DEMOGRAPHICS**

|                   | 1 MILE   | 3 MILE   | 5 MILE   |
|-------------------|----------|----------|----------|
| POPULATION        | 6,096    | 26,346   | 65,935   |
| POPULATION GROWTH | 2.90%    | 2.52%    | 2.48%    |
| HOUSEHOLDS        | 1,866    | 9,325    | 23,396   |
| MEDIAN HH INCOME  | \$85,034 | \$76,259 | \$81,984 |
|                   |          |          |          |

### Contact

SHARI NEVELS 636.448.1293 snevels@mckelveyproperties.com







NOTE: SIGNAGE TO BE VISIBLE FROM BOTH SIDES OF THE MONUMENT

## ENTRY MONUMENT OPTION B LED SIGNAGE