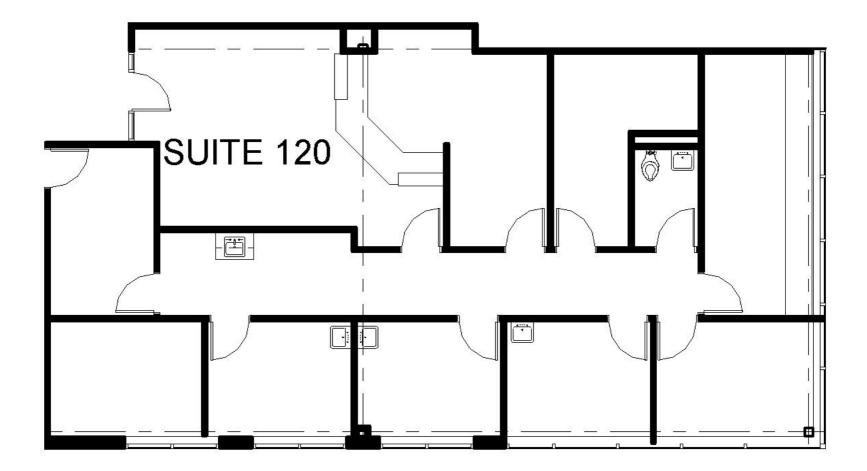

## **Glenwood Professional Proposal For Lease Space**

| Location:               | Glenwood Professional<br>2400 Glenwood Avenue<br>Joliet, IL 60435                                                                                                                                                                            |
|-------------------------|----------------------------------------------------------------------------------------------------------------------------------------------------------------------------------------------------------------------------------------------|
| Premises                | Suite 120                                                                                                                                                                                                                                    |
| Rentable Square Feet    | 2,019                                                                                                                                                                                                                                        |
| Lease Term:             | Minimum of 5 years                                                                                                                                                                                                                           |
| Monthly Rental Rate:    | \$3,110.00 GROSS RENTAL / NO ANNUAL ESCALATIONS                                                                                                                                                                                              |
| Tenant Improvements:    | Renovate to Suit (standard shell construction & materials<br>included): Wall framing/taping/drywall, electrical outlets, data<br>boxes, carpet and/or tile, baseboard, doors, paint, ceiling grid<br>and tile, new light fixtures and bulbs. |
| <u>Rental Includes:</u> | Real Estate Tax Expense<br>Utilities<br>Operational Expense<br>Relocation upon request<br>Maintenance including overhead light bulb replacement<br>Tenant Accessibility 24/7 access<br>Evening Auto Door Lock System<br>Free Parking         |