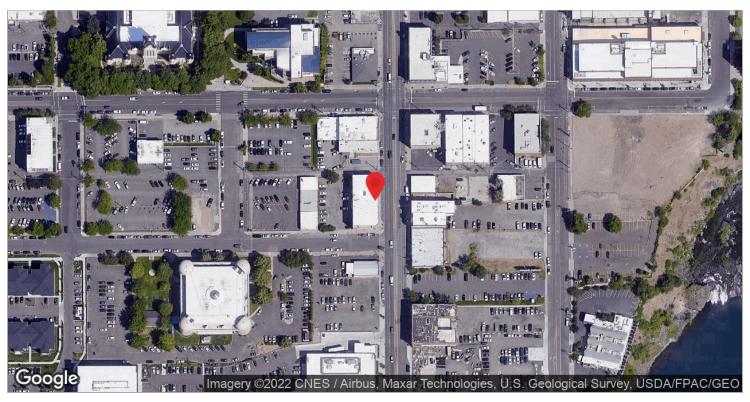

## **AVAILABLE SPACES**

| SPACE           | LEASE RATE    | SIZE (SF) |
|-----------------|---------------|-----------|
| 709 N Monroe St | \$16.00 SF/yr | 1,254 SF  |

## **PROPERTY FEATURES**

- Retail Space adjacent to Kendall Yards,
  North Bank, and My Fresh Basket
- 1,254 square feet plus free basement storage
- \$16/sf NNN
- Signage Available
- High visibility location
- Other Tenants Include: Cedar Coffee, Indy's Barber, Iron & Gold Tattoo, T's Lounge