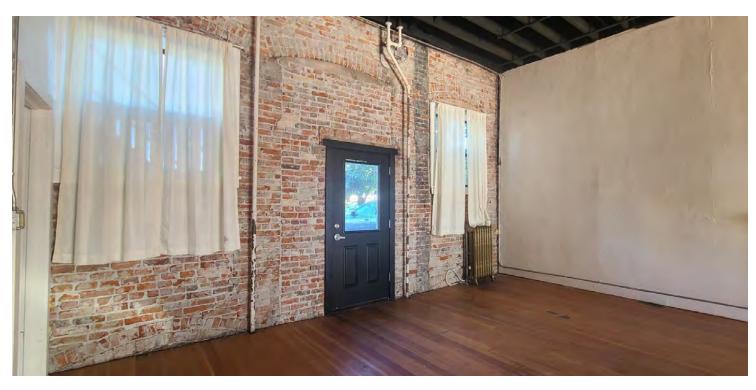

## **PROPERTY FEATURES**

- Retail Space adjacent to Kendall Yards,
  North Bank, and My Fresh Basket
- 1,254 square feet plus free basement storage
- \$16/sf NNN
- Signage Available
- High visibility location
- Other Tenants Include: Cedar Coffee, Indy's Barber, Iron & Gold Tattoo, T's Lounge