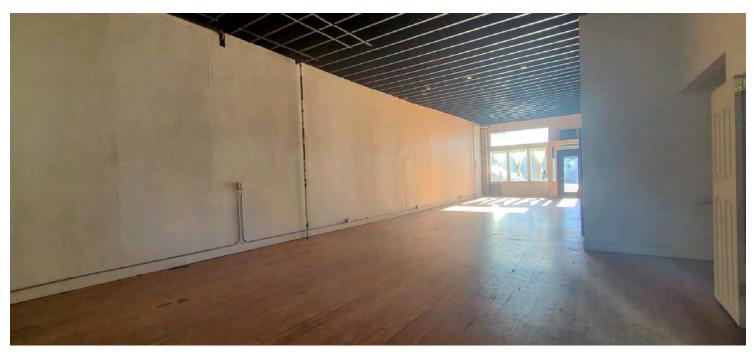

## **PROPERTY FEATURES**

- Retail Space adjacent to Kendall Yards,
  North Bank, and My Fresh Basket
- 1,254 square feet plus free basement storage
- \$16/sf NNN
- Signage Available
- High visibility location
- Other Tenants Include: Cedar Coffee, Indy's Barber, Iron & Gold Tattoo, T's Lounge