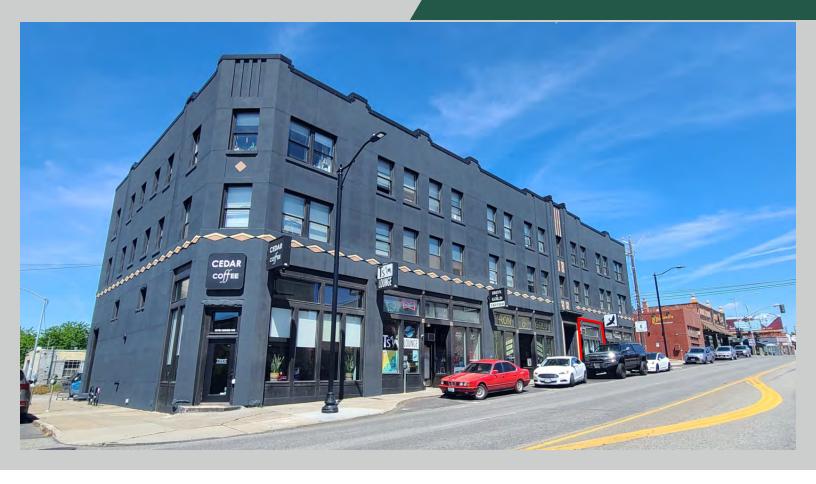

## **PROPERTY FEATURES**

- Retail Space adjacent to Kendall Yards,
  North Bank, and My Fresh Basket
- 1,254 square feet plus free basement storage
- \$16/sf NNN
- Signage Available
- High visibility location
- Other Tenants Include: Cedar Coffee, Indy's Barber, Iron & Gold Tattoo, T's Lounge