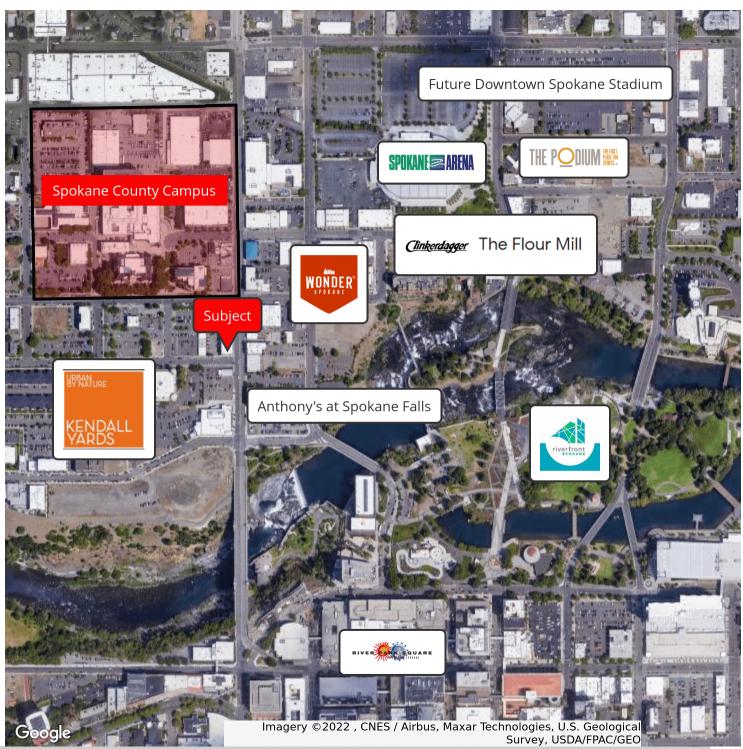

## **PROPERTY FEATURES**

- Retail Space adjacent to Kendall Yards,
  North Bank, and My Fresh Basket
- 1,254 square feet plus free basement storage
- \$16/sf NNN
- Signage Available
- High visibility location
- Other Tenants Include: Cedar Coffee, Indy's Barber, Iron & Gold Tattoo, T's Lounge