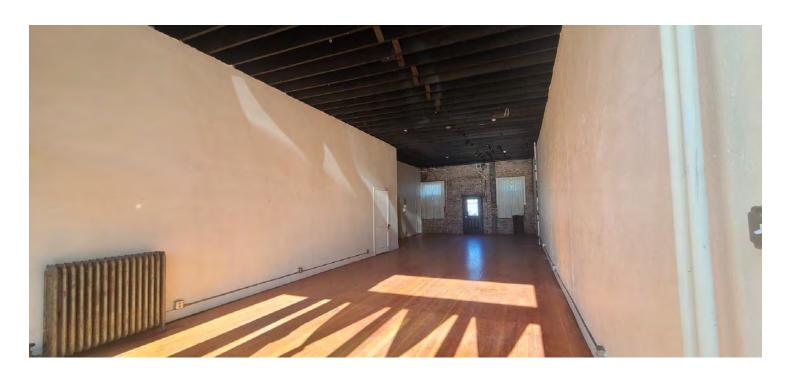

## **AVAILABLE SPACES**

| SPACE           | LEASE RATE    | SIZE (SF) |
|-----------------|---------------|-----------|
| 709 N Monroe St | \$16.00 SF/yr | 1,254 SF  |

## **PROPERTY FEATURES**

- Retail Space adjacent to Kendall Yards,
  North Bank, and My Fresh Basket
- 1,254 square feet plus free basement storage
- \$16/sf NNN
- Signage Available
- High visibility location
- Other Tenants Include: Cedar Coffee, Indy's Barber, Iron & Gold Tattoo, T's Lounge