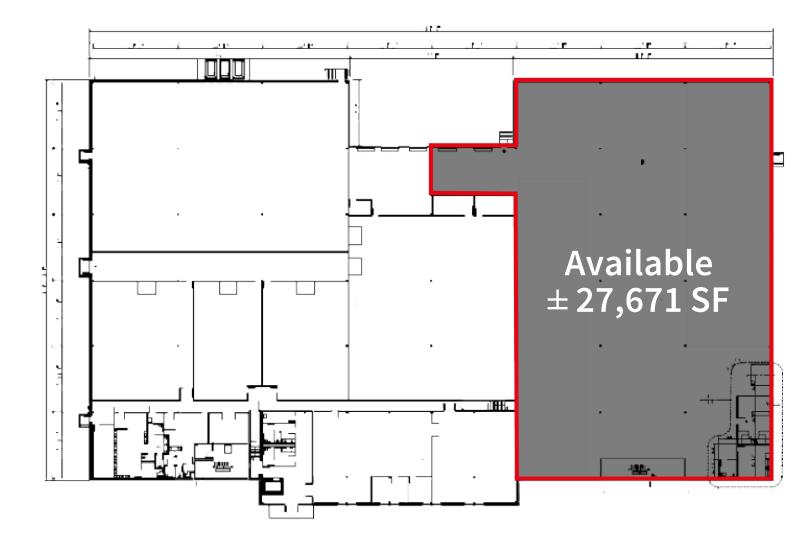

## **Building Specifications**

| - Lot Size:              | 3.40 acres                             |
|--------------------------|----------------------------------------|
| - Building Size:         | ± 62,571 SF                            |
| - Total Available Space: | ±27,671 SF                             |
| - Office:                | $\pm$ 5,030 SF (2 <sup>nd</sup> floor) |
| – Clear Height:          | 20' clear                              |
| - Column Spacing:        | 30' × 39'                              |
| - Parking:               | 25 car spaces                          |
| - Drive-in Doors:        | 1                                      |
| - Dock High Doors:       | 2                                      |
| - Truck Court:           | 90'                                    |
| - Sprinkler System:      | Wet                                    |
|                          |                                        |

## ± 27,671 SF

8 Fairfield Crescent West Caldwell, New Jersey

Brian Golden +1 732 590 4169 brian.golden@am.jll.com

Jenna Imperatore +1 201 528 4418 jenna.imperatore@am.jll.com

Caroline Eisen +1 201 528 4415 caroline.eisen@am.jll.com