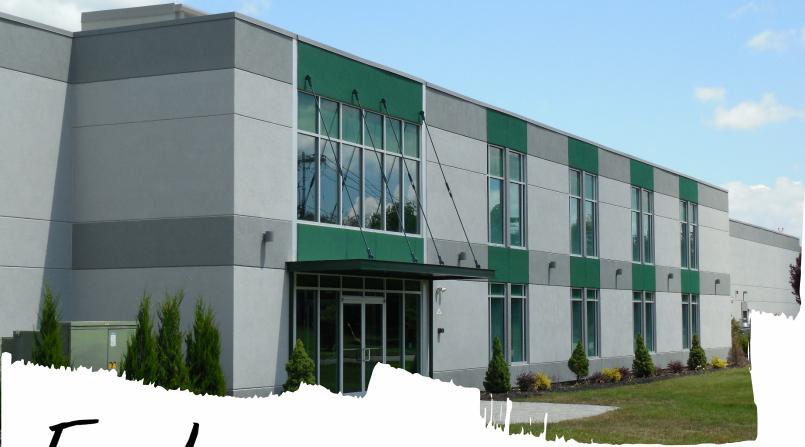

For Lease

## **Building Specifications**

| - Lot Size:              | 3.40 acres                             |
|--------------------------|----------------------------------------|
| - Building Size:         | ± 62,571 SF                            |
| - Total Available Space: | ±27,671 SF                             |
| - Office:                | $\pm$ 5,030 SF (2 <sup>nd</sup> floor) |
| – Clear Height:          | 20' clear                              |
| - Column Spacing:        | 30' × 39'                              |
| - Parking:               | 25 car spaces                          |
| - Drive-in Doors:        | 1                                      |
| - Dock High Doors:       | 2                                      |
| - Truck Court:           | 90'                                    |
| - Sprinkler System:      | Wet                                    |
|                          |                                        |