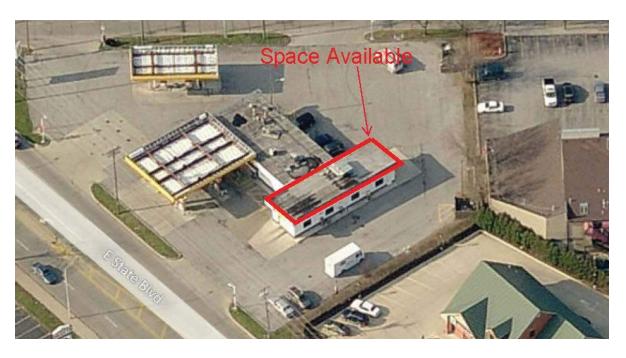

# GEORGETOWN AREA SPACE AVAILABLE

6321 E. State Blvd., Fort Wayne, IN 46815

- 1,423 sq. ft. space available
- Owner will remodel to suit
- Corner site with dual access
- Drive-through capable with ample parking

### **BUILDING LOCATION/SIZE/ZONING**

Building Name Georgetown Shell
Street Address 6321 E. State Blvd.
City, State, Zip Fort Wayne, IN 46815
County/Township Allen/St. Joseph
City Limits Inside
Area of Space 19.5' x 73', 1,423 SF
Site Acreage 1.02 Acres

#### **DESCRIPTION**

Georgetown Shell would like to re-purpose their former car wash facility. Owner will remodel to suit with suitable lease.