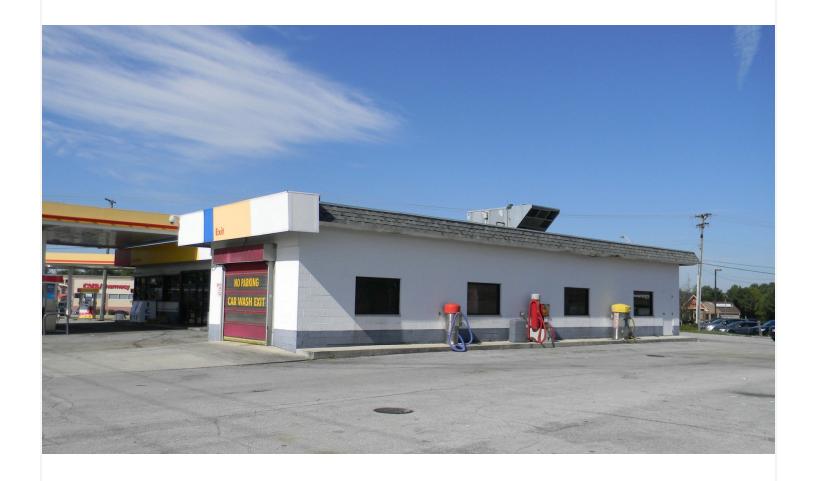

#### **BUILDING DATA**

Date of Construction 1998 Condition Good Former Use Car Wash Type of Construction Masonry Roof Type Flat **TBD HVAC** Handicap Accessible Yes Signage On Building

#### **DESCRIPTION**

Georgetown Shell would like to re-purpose their former car wash facility. Owner will remodel to suit with suitable lease.

# OWNER WILL REMODEL TO SUIT

DAN REESE Broker Associate dreese@zacherco.com 260.422.8474