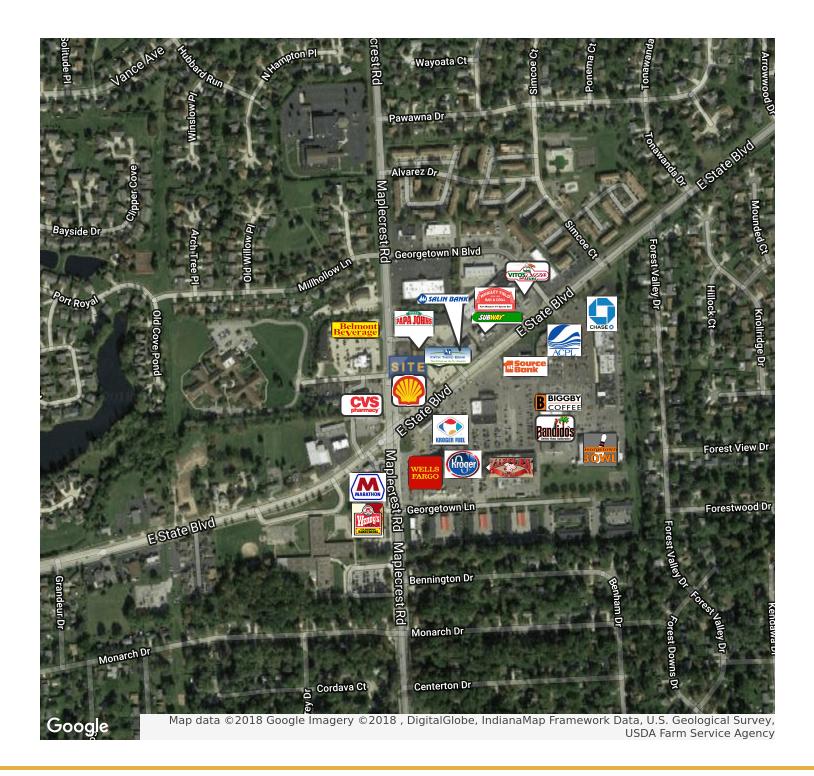

Parking

Major Road Nearest Site Maplecrest Road

Distance to Interstate 7.7 Miles to I-69

Traffic Counts:

Maplecrest Rd. 20,400
E. State Blvd. 16,000

#### PRICE/AVAILABILITY

Size 1,423 SF

Lease Rate Negotiable
Lease Type NNN
Available Immediately

## **FINANCIAL RESPONSIBILITIES**

Utilities Tenant
Property Taxes Tenant
Property Insurance Tenant
Common Area Maintenance Tenant
Non Structural Maintenance Tenant
Roof & Structure Owner

#### **UTILITIES**

Electric Supplier AEP
Natural Gas Source NIPSCO
Water & Sewer City Utilities

#### **DESCRIPTION**

Georgetown Shell would like to re-purpose their former car wash facility. Owner will remodel to suit with suitable lease.



# OWNER WILL REMODEL TO SUIT





DAN REESE Broker Associate dreese@zacherco.com 260.422.8474

# RETAILER MAP





DAN REESE Broker Associate dreese@zacherco.com 260.422.8474