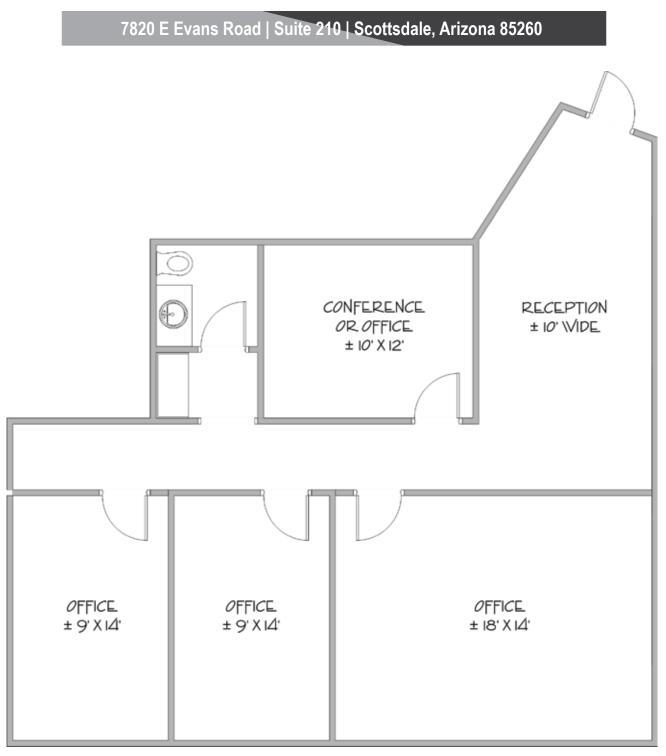

#### **Features**

- Reception
- Conference Room + Three (3) Offices
- Restroom
- Minutes from Loop 101
- Excellent Scottsdale Airpark location!

For further property information or to schedule a tour contact:

# ±1,030 SQ. FT.

#### **NOT TO SCALE**

All information furnished regarding property for sale, rental or financing is from sources deemed reliable, but no warranty or representation is made to the accuracy thereof and same is submitted to errors, omissions, change of price, rental or other conditions, prior to sale, lease or financing or withdrawal without notice. No liability of any kind is to be imposed on the broker herein. This information has been secured from sources deemed reliable, however, we make no warranties as to its accuracy.