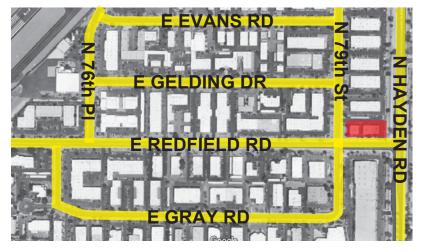

#### 7950 E Redfield Road | Suite 210 | Scottsdale, Arizona 85260

#### **Features**

- Reception
- Conference Room + Three (3) Offices
- Restroom
- Minutes from Loop 101
- Excellent Scottsdale Airpark location!

For further property information or to schedule a tour contact: