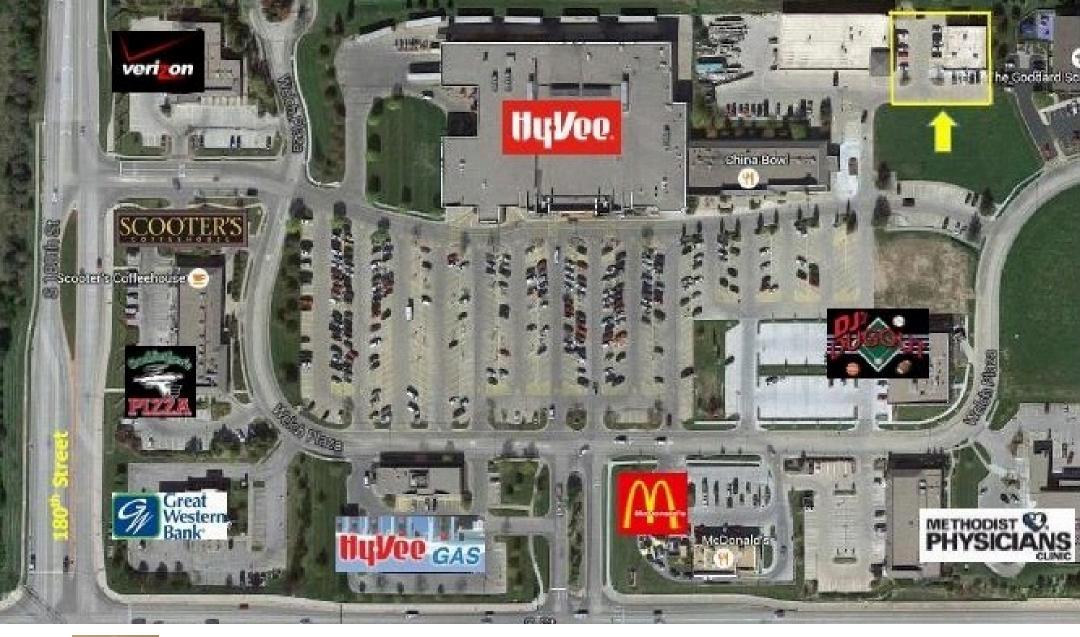

## 17670 Welch Plaza Suite 102

Omaha, Nebraska 68135

Asking Rent:

\$15.00 per SF

<u>Size:</u>

1,000 SF