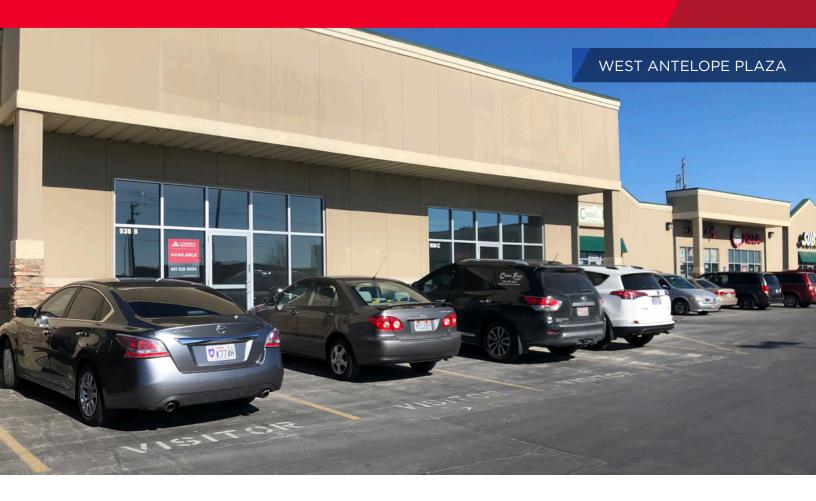

### **Property Highlights**

Size: 2,000 SF

Lease Rate: \$14.00 PSF/NNN

- Prime retail space on busy corridor with high traffic counts
- Co-tenants include: South Fork Hardware, Subway, Mild to Wild Salon, Swig Stop, Chelle's Floral & Gifts, Smoke Plus, and Gio's Pizza