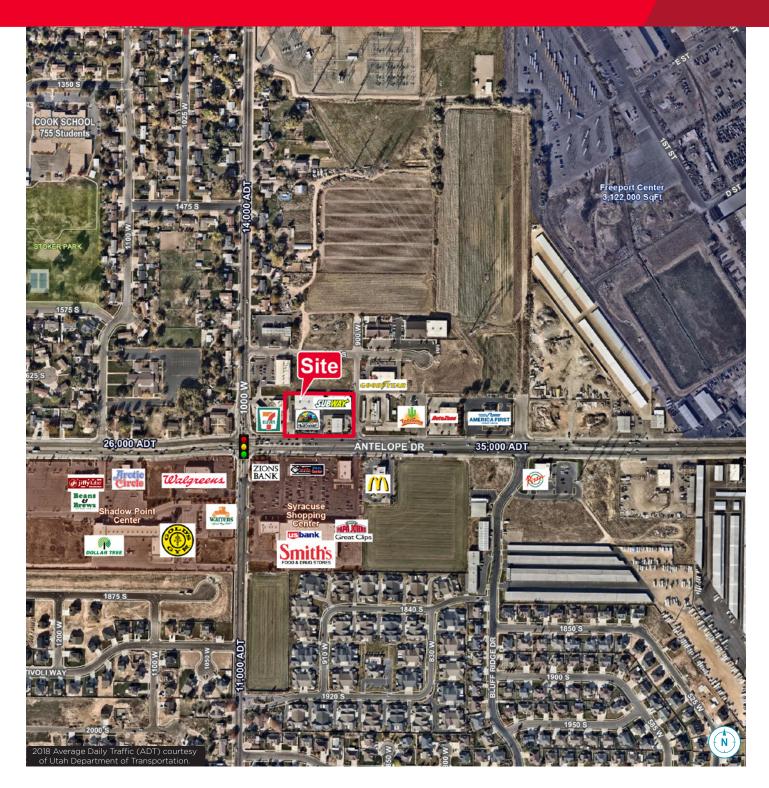

### **Property Highlights**

Size: 2,000 SF

Lease Rate: \$14.00 PSF/NNN

- Prime retail space on busy corridor with high traffic counts
- Co-tenants include: South Fork Hardware, Subway, Mild to Wild Salon, Swig Stop, Chelle's Floral & Gifts, Smoke Plus, and Gio's Pizza

## **Demographics**

|                                | 1 Mile    | 3 Mile   | 5 Mile   |
|--------------------------------|-----------|----------|----------|
| Population                     |           |          |          |
| 2018 Estimated Population      | 13,109    | 85,587   | 156,571  |
| 2023 Projected Population      | 14,438    | 93,402   | 170,856  |
| Households                     |           |          |          |
| 2018 Estimated Households      | 3,455     | 24,648   | 46,570   |
| 2023 Projected Households      | 3,790     | 26,791   | 50,561   |
| 2018 Est. Median HH Income     | \$86,371  | \$70,111 | \$69,468 |
| 2018 Est. Average HH Income    | \$101,203 | \$82,860 | \$81,661 |
| 2018 Est. Per Capita HH Income | \$26,762  | \$24,333 | \$24,548 |