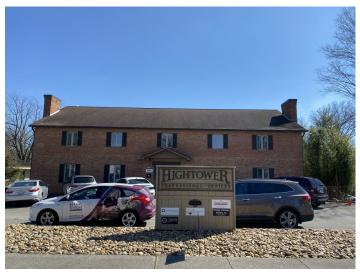

## **Office Suite For Lease**

## 334-350 High St, Maryville, TN 37804

Listing ID: 30571224 Status: Active

Property Type: Office For Lease
Office Type: Office Building
Contiguous Space: 168 - 2,990 SF
Total Available: 2,990 SF

Lease Rate: \$500 - 3,918 (Monthly)

## **Overview/Comments**

Hightower Professional Building is comprised of single offices and larger suites. Hightower is conveniently located near downtown Maryville, greenbelt, Maryville College, and Hwy 321. Rent includes taxes, insurance, and all utilities. Tenant responsible for janitorial/phone/internet. Fiber available.