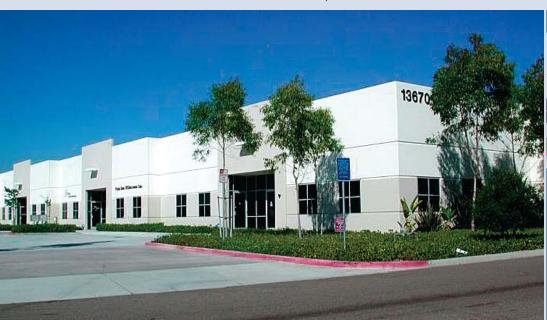

#### THE SITE

This fine property offers the small industrial user a modern facility with strong individual tenant identity.

#### THE PROPERTY

- Flexible unit sizes from 1,172 SF to 1,558 SF (suites can be combined for larger tenants up to 2,730 SF)
- Modern-painted concrete tilt-up design with abundant glass
- Excellent truck loading with 12'x12' doors and complete access around the building
- Efficient design with a minimum 18' interior clear height
- Power supply with a minimum of 100 amps of 3-phase power (110/208V)
- Plenty of parking with a 2.77/1,000 square feet of building area