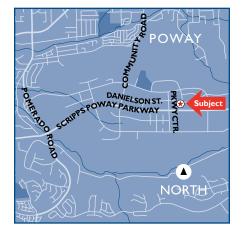

#### ACCESS

Strategically located just off Scripps Poway Parkway in the center of the Poway Industrial district. Very close proximity to Interstate 15 and Highway 56.