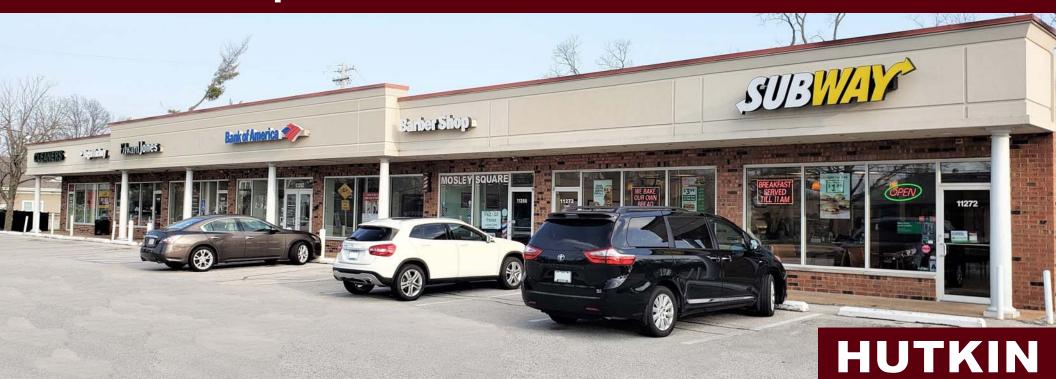

### **Mosley Square**

11252-11272 Olive Boulevard St. Louis, MO 63141

#### ■ 720 SF Retail Available

- 11266 Olive Blvd
- Located at the signalized intersection of Olive Blvd and Mosley Road
- Prominent building signage available
- 9:1,000 parking ratio
- Traffic volume on Olive Blvd: 30,905 vehicles per day
- LEASE RATE: \$1,500.00 PER MO. + NNN