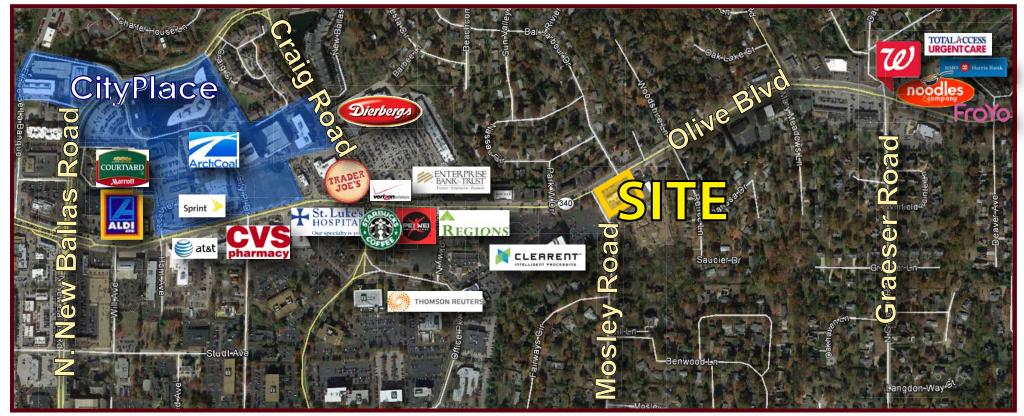

#### **ABOUT CREVE COEUR**

- Provides the third largest office population in St. Louis
- Contains over 5 million square feet of commercial space
- Home to Bayer's North American world headquarters, the NIDUS Center for Scientific Enterprise, the Donald Dansforth Plant Science Center, Thomson Reuters, Missouri Baptist Medical Center, Mercy Hospital St. Louis, Barnes-Jewish West County Hospital and eight of the 25 largest IT consulting firms in St. Louis