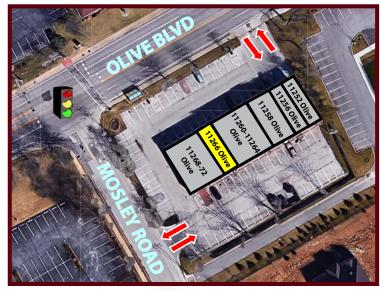

## 720 SF PRIME RETAIL SPACE AVAILABLE FOR LEASE IN CREVE COEUR

| ADDRESS             | STATUS    | SIZE (SF) |
|---------------------|-----------|-----------|
| 11252 Olive Blvd    | Occupied  | 1,108     |
| 11256 Olive Blvd    | Occupied  | 958       |
| 11258 Olive Blvd    | Occupied  | 1,231     |
| 11260-64 Olive Blvd | Occupied  | 1,678     |
| 11266 Olive Blvd    | AVAILABLE | 720       |
| 11268-72 Olive Blvd | Occupied  | 1,920     |