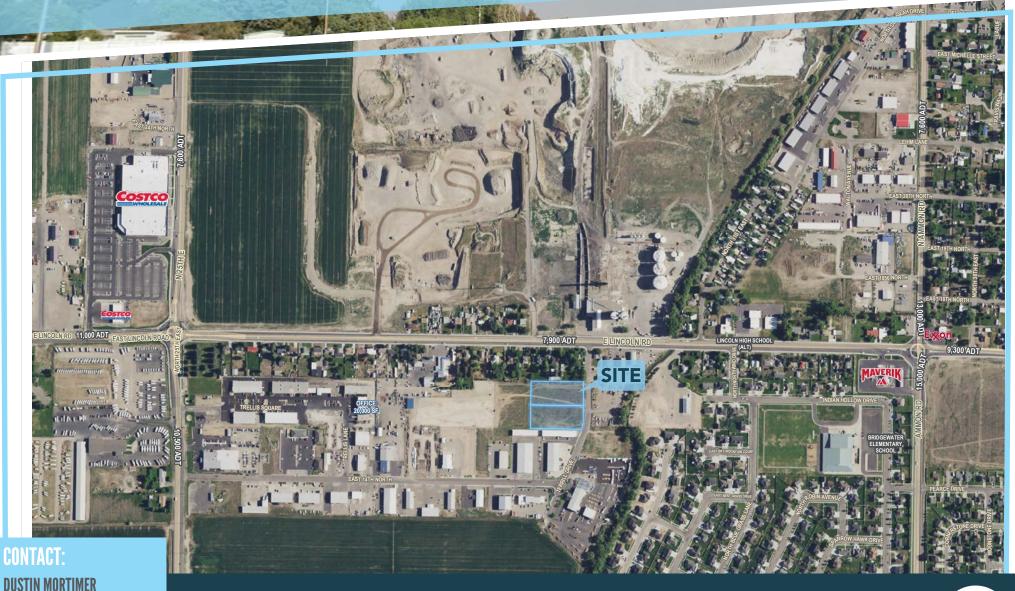

#### **PROPERTY SPECS**

- Brand new industrial lease space in rapidly growing Ammon
- So new, Google doesn't even know about it!
- 3 min from Costco
- Bordered by large residential area
- 1,000, 2,000, or 4,000 SF spaces available
- Occupancy available January 1st, 2024
- Rent: \$1.15 /SF Modified Gross