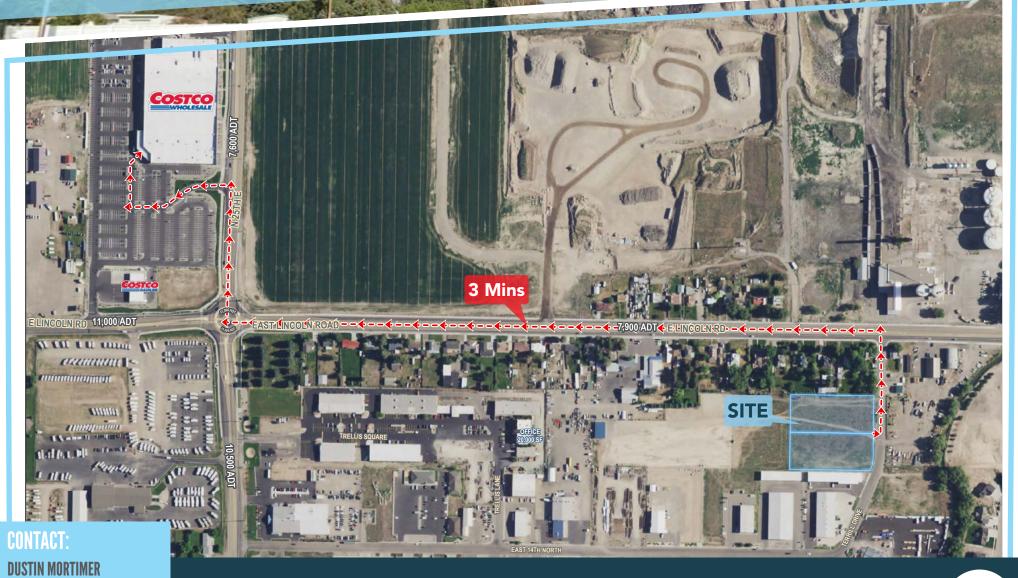

#### **PROPERTY SPECS**

- Brand new industrial lease space in rapidly growing Ammon
- So new, Google doesn't even know about it!
- 3 min from Costco
- Bordered by large residential area
- 1,000, 2,000, or 4,000 SF spaces available
- Occupancy available January 1st, 2024
- Rent: \$1.15 /SF Modified Gross