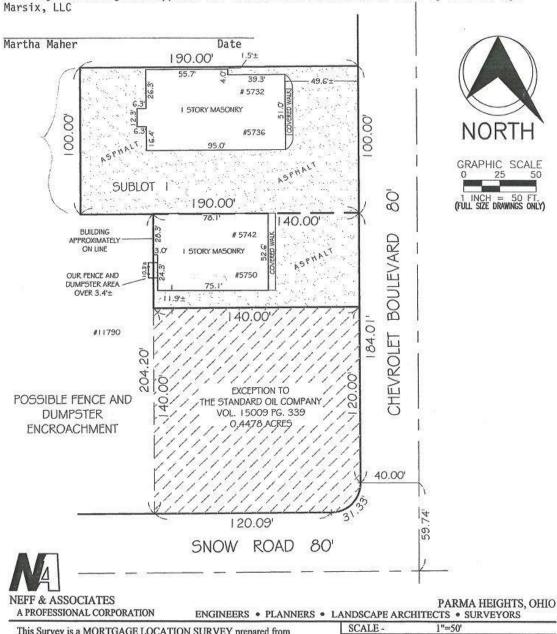

This report is designed for use by a title insurance company with a residential loan policy. No corner markers were set and the location data shown is based on limited accuracy measuments. No liability is assumed by Neff and Associates for any use of data for construction of new improvements or fences.

I Hereby Acknowledge and Approve the Encroachments/Easements as Shown By This Survey.

This Survey is a MORTGAGE LOCATION SURVEY prepared from actual field measurements in accordance with Chapter 4733-38 of the Administrative Code, AND IS NOT a boundary survey pursuant to Chapter 4733-37 of the Administrative Code.

| SCALE -    | 1"=50"  |  |
|------------|---------|--|
| DATE -     | 7-30-07 |  |
| JOB No     | 94654   |  |
| TITLE No   | 30872   |  |
| DRAWN By - | MPK     |  |