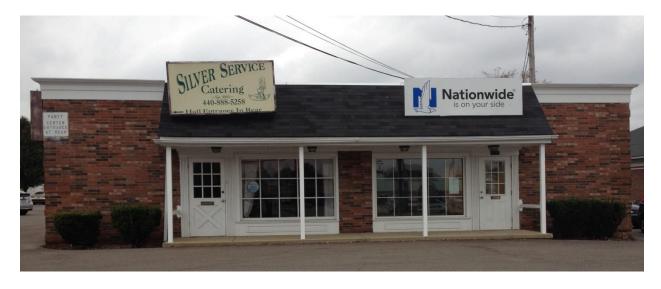

## **Two Retial Buildings for Sale & for Lease**

Chevrolet Boulevard Parma, Ohio

Location: 5732 - 5736 Chevrolet Boulevard Parma, Ohio

Size: 5,105sf

Land: 0.436ac

Lot Size: 19,000sf

Frontage: 99 feet x 190 depth

Taxes: \$8,782.87 per year

Roof: Replaced 2012

Furnace: Replaced 2007 (5732 Building)

**Hot Water** 

**Heater:** Replaced 2014 (5732 Building)

Parking Lot: Replaced 2018

Location: 5742-5750 Chevrolet Boulevard Parma, Ohio