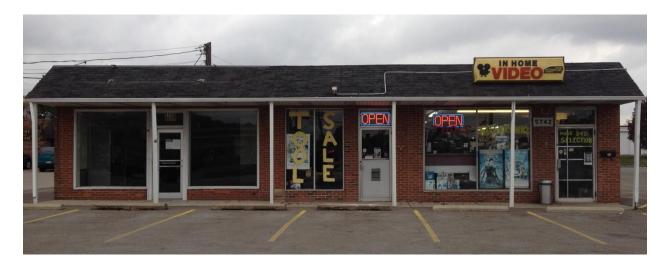

Taxes: \$8,782.87 per year

Roof: Replaced 2012

Furnace: Replaced 2007 (5732 Building)

**Hot Water** 

**Heater:** Replaced 2014 (5732 Building)

Parking Lot: Replaced 2018

Location: 5742-5750 Chevrolet Boulevard Parma, Ohio

**Size:** 4,020sf

Land: 0.206ac

**Lot Size: 8,960sf** 

Frontage: 64 feet x 140 depth

**Taxes:** \$6,407.47

**Roof:** Replace 2010

Furnace: Replaced 2011(5750 Building)

Parking Lot: Replaced 2018