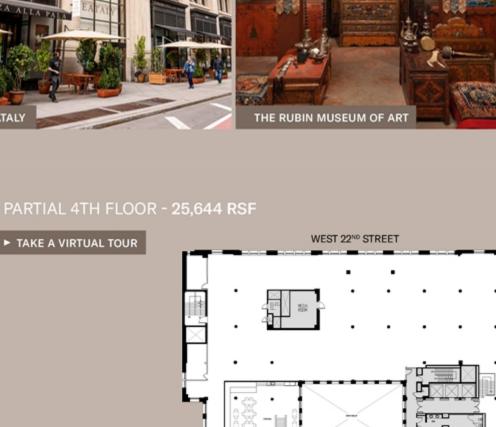

**BUILT HIGH-END CREATIVE SPACE IN CHELSEA** PARTIAL 4TH FLOOR - 25,644 RSF

675 Avenue of the Americas

## TERM TBD

**AVAILABILITY** 

POSESSION

RENT

Partial 4th Floor - 25,644 RSF

CHELSEA FLEA

230 FIFTH ROOFTOP BAR

E=20th=St=

Contacts:

ROB SILVER

212-372-2005

robert.silver@nmrk.com

► TAKE A VIRTUAL TOUR