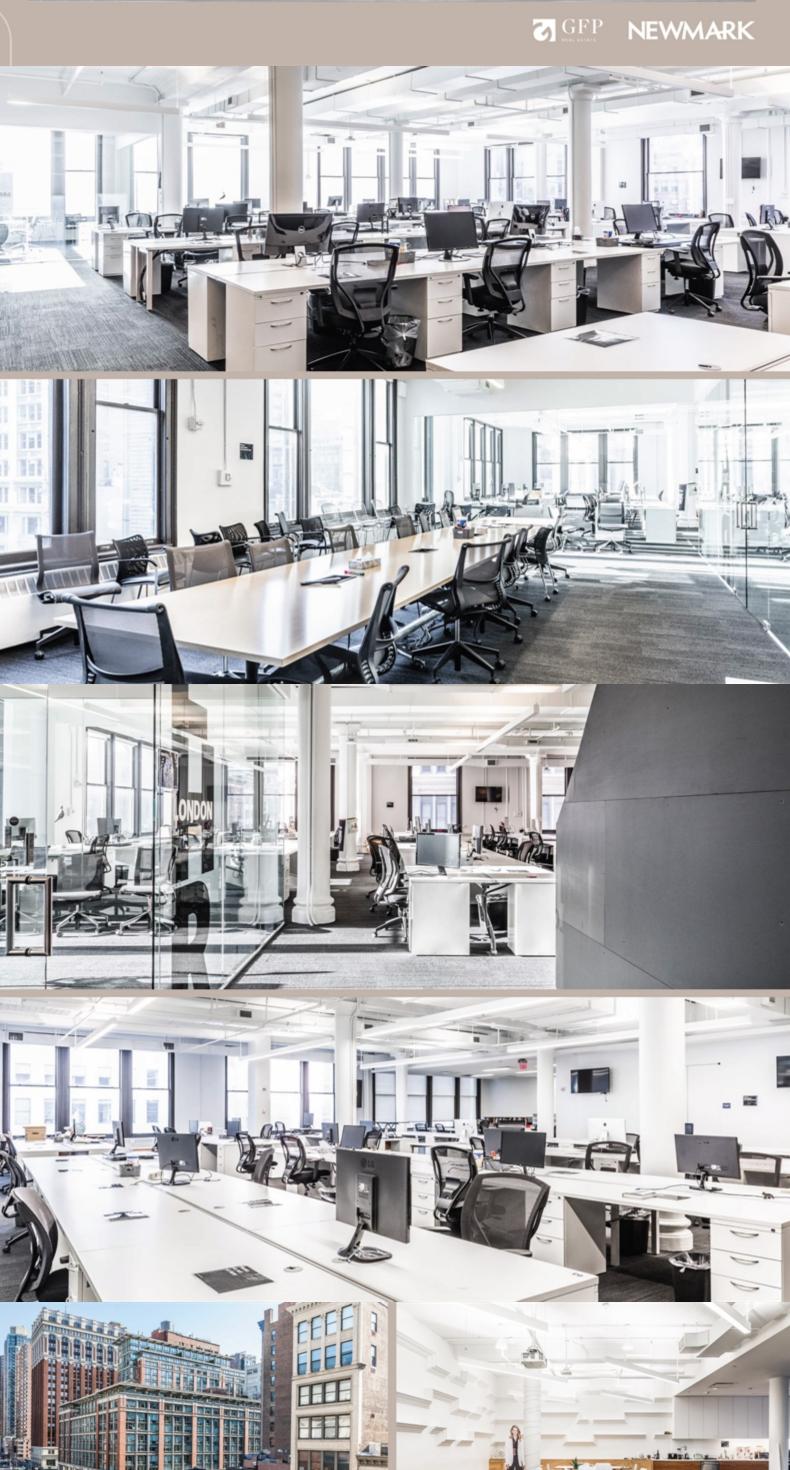

**BUILT HIGH-END CREATIVE SPACE IN CHELSEA** PARTIAL 4TH FLOOR - 25,644 RSF

675 Avenue of the Americas

## TERM TBD

**AVAILABILITY** 

POSESSION

RENT

Partial 4th Floor - 25,644 RSF