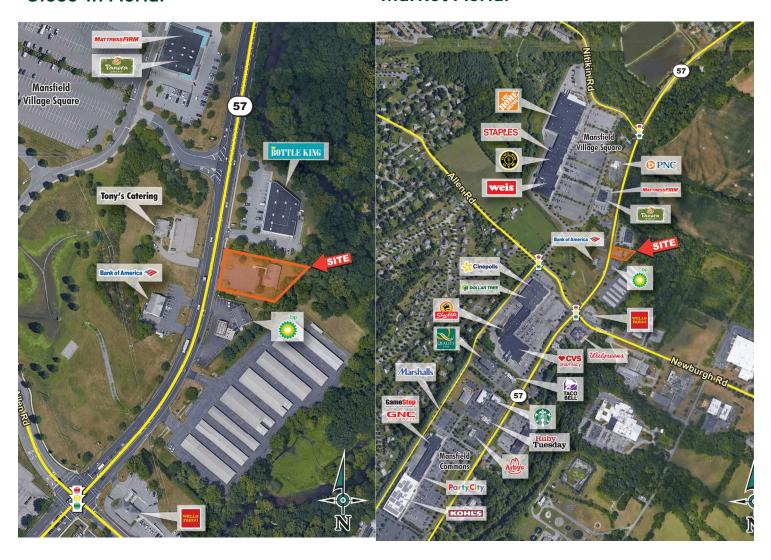

# 2020 Route57

Mansfield, NJ 07865

Seeking: Quick Service Restaurants, Urgent Care, Banks, Convenient Store and many other uses

### Close-In Aerial

### **Market Aerial**



# **Demographics**

|                          | 1 Mile   | 3 Miles   | 5 Miles   |
|--------------------------|----------|-----------|-----------|
| Population               | 5,103    | 27,058    | 44,794    |
| Average Household Income | \$95,606 | \$126,529 | \$131,545 |
| Daytime Population       | 5,247    | 26,769    | 42,595    |

# **Property Info**

- 24,070 SF Available
- Ground lease or build-to-suit opportunity
- Great development opportunity
- Connected parking lots
- Join Bottle King
- Traffic Count: 12,404 cars per day
- Left in and Left out access

# **Contact Us**

Patti Amecangelo First Vice President +1732 687 9725 patti.amecangelo@cbre.com

© 2022 CBRE, Inc. All rights reserved. This information has been obtained from sources believed reliable, but has not been verif