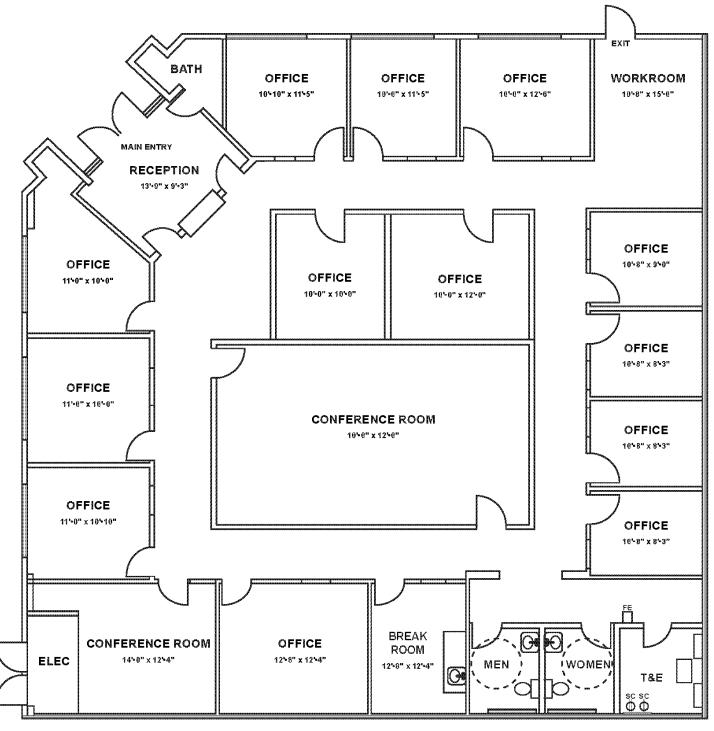

#### 4,264 SF Professional Office Condo for Sale

#### State of the Art Conference Room

Restroom

For Information, Please contact:

1845 CHICAGO AVENUE, UNIT C

RIVERSIDE, CALIFORNIA

#### Workroom

For Information, Please contact: