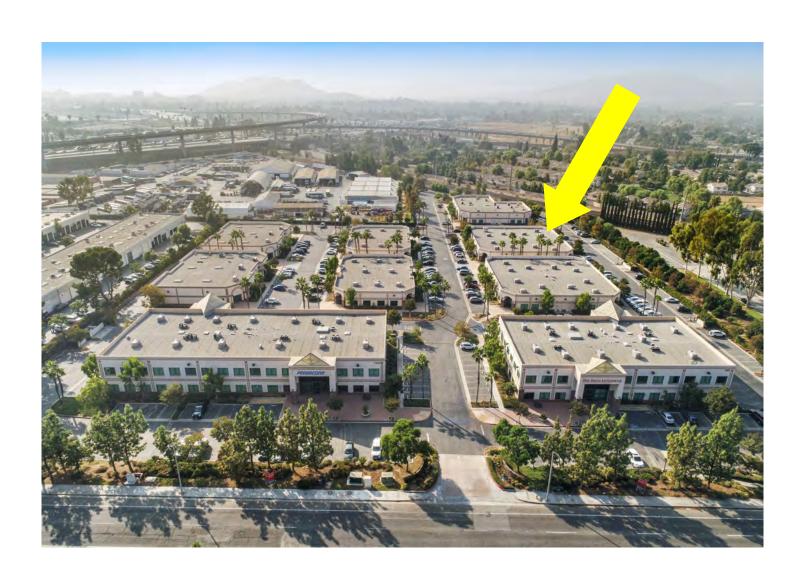

1845 CHICAGO AVENUE, UNIT C

RIVERSIDE, CALIFORNIA

#### 4,264 SF Professional Office Condo for Sale

#### **Property Features:**

- Click HERE to take a Virtual Tour
- Click <u>HERE for Ariel tour</u>
- Beautifully Landscaped Professional Office Campus
- Campus offers Excellent Visibility along Chicago Avenue
- Surrounded by Professional Businesses, Restaurants and Cafes, Retail and Homes.
- Minutes from Downtown
- Excellent proximity to 215, 91 & 60 Freeways
- Single Story Condo w/ High-End Finishes
- Server Room with Separate Air-Conditioner