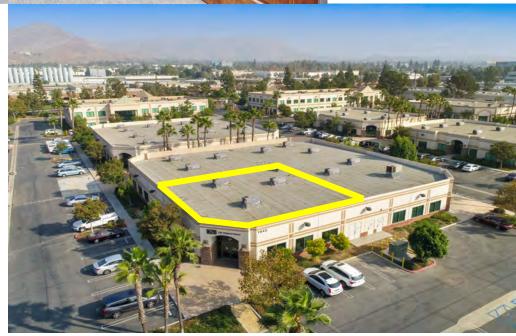

1845 CHICAGO AVENUE, UNIT C

RIVERSIDE, CALIFORNIA

#### 4,264 SF Professional Office Condo for Sale

#### **Property Features:**

- Click HERE to take a Virtual Tour
- Click <u>HERE for Ariel tour</u>
- Beautifully Landscaped Professional Office Campus
- Campus offers Excellent Visibility along Chicago Avenue
- Surrounded by Professional Businesses, Restaurants and Cafes, Retail and Homes.
- Minutes from Downtown
- Excellent proximity to 215, 91 & 60 Freeways
- Single Story Condo w/ High-End Finishes
- Server Room with Separate Air-Conditioner