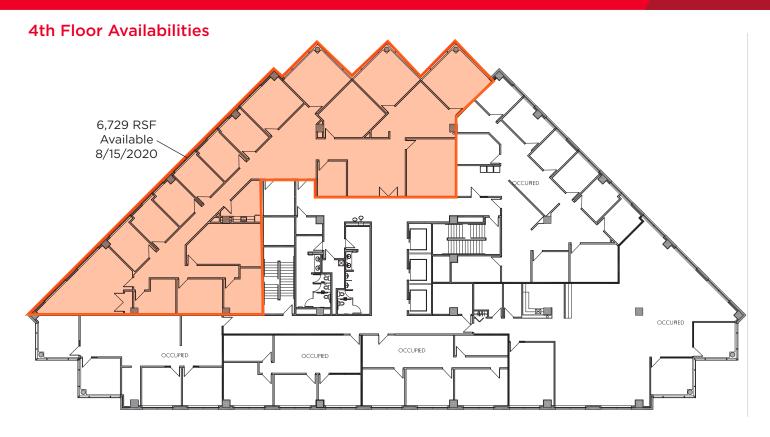

# 1,486 to 10,164 RSF Office Suites Available (Divisible)

# **Blue Ridge Financial Center**

4200 Little Blue Parkway / Independence, MO