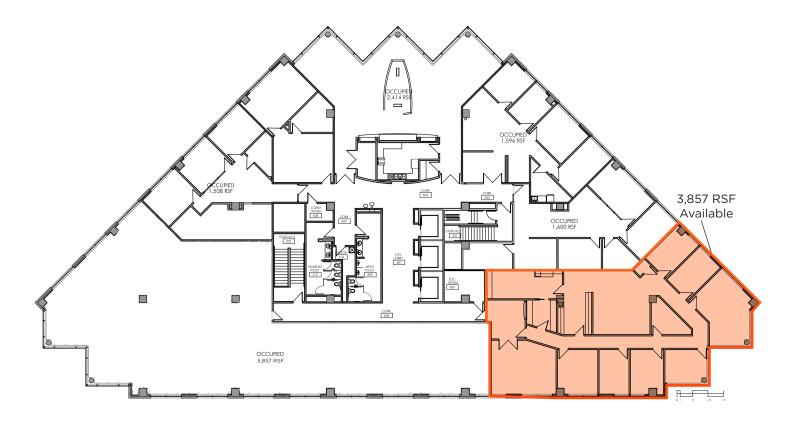

.greene@cushwake.com 4600 Madison Avenue, Suite 800 Kansas City, MO 64112 Main +1 816 221 2200 Fax +1 816 842 2798 cushmanwakefield.com

Cushman & Wakefield Copyright 2020. No warranty or representation, express or implied, is made to the accuracy or completeness of the information contained herein, and same is submitted subject to errors, omissions, change of price, rental or other conditions, withdrawal without notice, and to any special listing conditions imposed by the property owner(s). As applicable, we make no representation as to the condition of the property (or properties) in question.

## **Blue Ridge Financial Center**

4200 Little Blue Parkway / Independence, MO





# **Blue Ridge Financial Center**

4200 Little Blue Parkway / Independence, MO

#### 6th Floor Availabilities





### **Blue Ridge Financial Center**

4200 Little Blue Parkway / Independence, MO

#### **Aerial**



### **Demographics**

|                    | 1 Mile   | 3 Miles  | 5 Miles  |
|--------------------|----------|----------|----------|
| Population         | 2,634    | 47,090   | 127,032  |
| Households         | 1,263    | 18,870   | 50,720   |
| Average HH Income  | \$83,490 | \$92,862 | \$85,640 |
| Daytime Population | 3,343    | 39,884   | 111,415  |
| # Businesses       | 267      | 1,447    | 4,137    |

#### **Drive Time Info**

|                               | Drive Time    |
|-------------------------------|---------------|
| E 39th Street Shopping Center | 5 Minutes     |
| Access to Interstate 70       | > 1 Minute    |
| Access to Interstate 435      | 5-10 Minutes  |
| Do