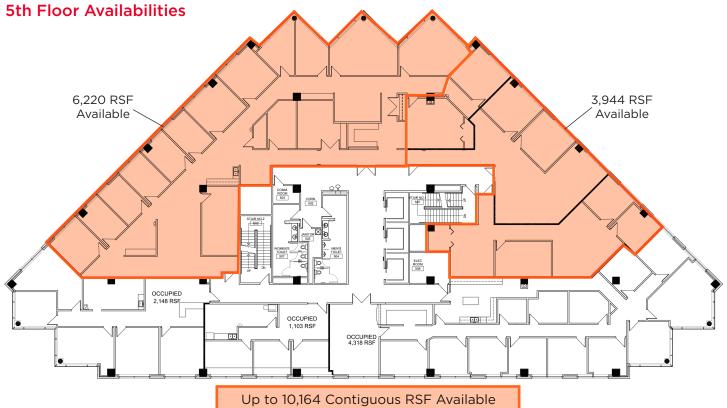

# 1,486 to 10,164 RSF Office Suites Available (Divisible)

## **Blue Ridge Financial Center**

4200 Little Blue Parkway / Independence, MO