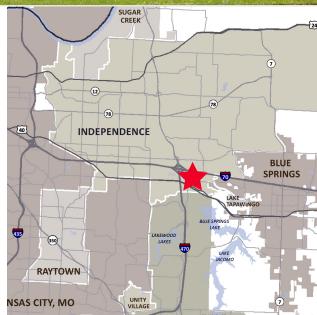

#### **Aerial**

#### **Drive Time Info**

|                               | Drive Time    |
|-------------------------------|---------------|
| E 39th Street Shopping Center | 5 Minutes     |
| Access to Interstate 70       | > 1 Minute    |
| Access to Interstate 435      | 5-10 Minutes  |
| Downtown Kansas City          | 20-25 Minutes |