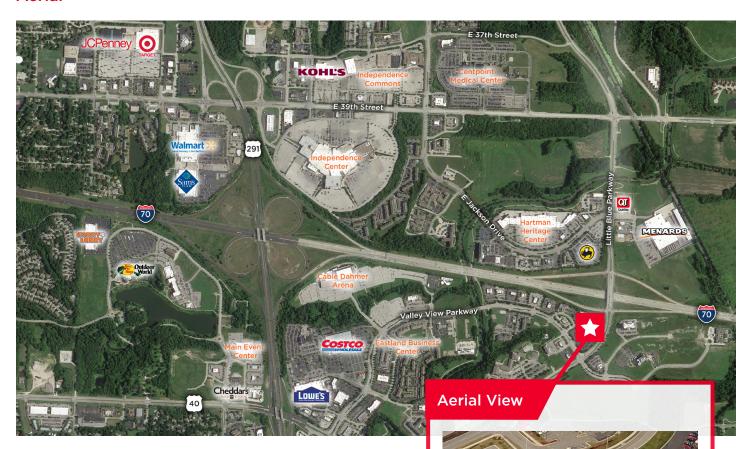

16 842 2798 cushmanwakefield.com

Cushman & Wakefield Copyright 2020. No warranty or representation, express or implied, is made to the accuracy or completeness of the information contained herein, and same is submitted subject to errors, omissions, change of price, rental or other conditions, withdrawal without notice, and to any special listing conditions imposed by the property owner(s). As applicable, we make no representation as to the condition of the property (or properties) in question.

## **Blue Ridge Financial Center**

4200 Little Blue Parkway / Independence, MO





# **Blue Ridge Financial Center**

4200 Little Blue Parkway / Independence, MO

#### 6th Floor Availabilities





### **Blue Ridge Financial Center**

4200 Little Blue Parkway / Independence, MO

#### **Aerial**



### **Demographics**

|                    | 1 Mile   | 3 Miles  | 5 Miles  |
|--------------------|----------|----------|----------|
| Population         | 2,634    | 47,090   | 127,032  |
| Households         | 1,263    | 18,870   | 50,720   |
| Average HH Income  | \$83,490 | \$92,862 | \$85,640 |
| Daytime Population | 3,343    | 39,884   | 111,415  |
| # Businesses       | 267      | 1,447    | 4,137    |

#### **Drive Time Info**

|                               | Drive Time    |
|-------------------------------|---------------|
| E 39th Street Shopping Center | 5 Minutes     |
| Access to Interstate 70       | > 1 Minute    |
| Access to Interstate 435      | 5-10 Minutes  |
| Downtown Kansas City          | 20-25 Minutes |

#### Suzanne Dimmel, CCIM

Director +1 816 412 0271 suza