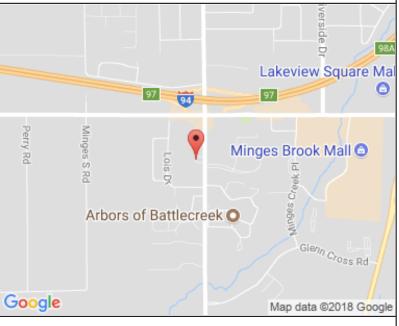

# Battle Creek Office Building Located just off Capital Avenue Exit

Land For Sale 300 Country Pine Lane Battle Creek, Michigan

## Information:

County: Calhoun

Municipality: Battle Creek

Available for Sale: 11,071 Acres

Buildings / Units: 1 Building / 4 Units

Total Acres: 2.53 Acres

Year Built: 1986

Zoning Code / Description: OS-1 / Office

Zoning Code / Description: OS-1 / Office

Between Streets: Lois & Beckley

Street Type: Public

Sewer / Water: Public / Public
Heat Type / Source: Forced Air / Gas
Parking # / Type: 30 / Paved

Utilities Attached: Gas and Electric
Utilities Available: All Public Utilities
Parcel #: 0635-24-3730
RE Taxes / Year: \$23,999 / 2017