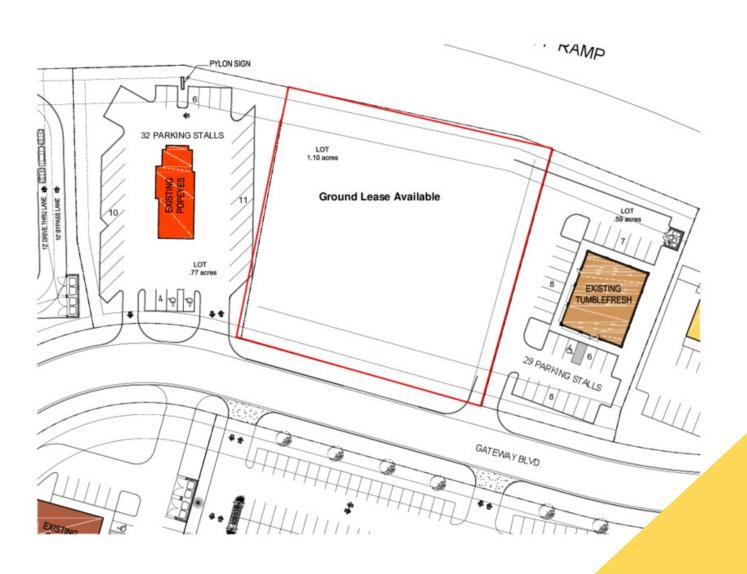

### **HUDSON CENTER GROUND LEASE AVAILABLE**

#### **OFFERING SUMMARY**

Available SF: 1.1 Acres

Lease Rate: \$2.35 SF/yr (Ground

Lease)

Lot Size: 1.1 Acres

Zoning: Commercial

Traffic Count: 83,200

#### **PROPERTY OVERVIEW**

\$2.35/psf ground lease rate 1.10 available acres

#### **PROPERTY HIGHLIGHTS**

- 1.10 Acre site available for ground lease
- I-94 Visibility
- Located in Hudson Center Retail Development
- · High day and evening traffic counts
- · National Tenant Base
- · Commercial zoning