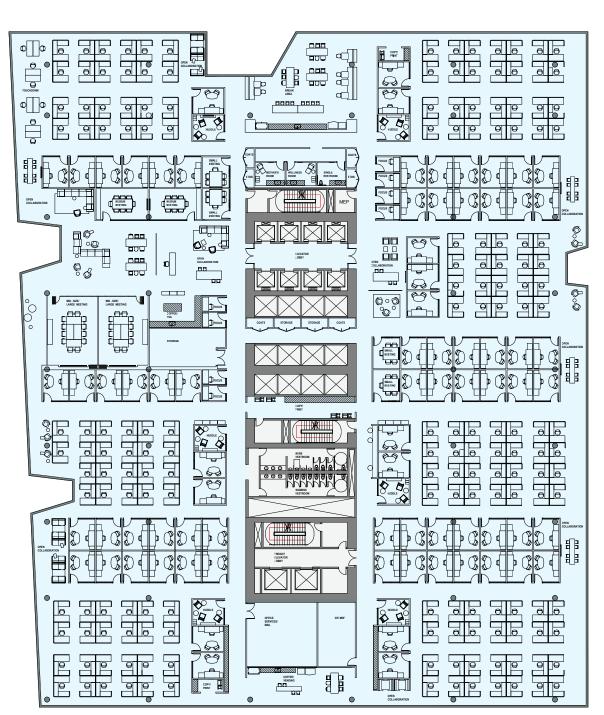

19-Story Tower With **Unrivaled Views** 

**Central Urban Location In the Heart of Downtown San Jose** 

**Highly Efficient** ±54,000 sf Floorplates

±25,000 sf of Outdoor Sky **Terraces Integrated with Light Canyons and Open Floorplan** 

±2.0/1,000 sf On-Site Grade and Below Grade Parking

**PUBLIC TRANSPORTATION** 

**CIVIC SPACE** 

**PARK SPACE** 

PARK

TYPICAL FLOOR

SIZE:

±54,000 sf

**DENSITY:** 

107 sf/person

TOTAL SEATS:

±448