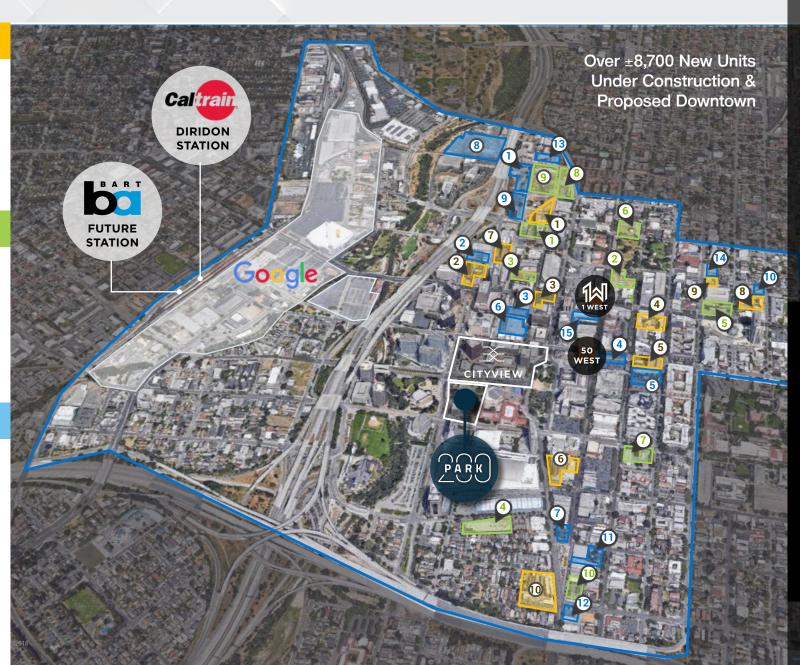

## DOWNTOWN SAN JOSE RESIDENTIAL DEVELOPMENT OVERVIEW

## COMPLETED PROJECTS ±2.400 total units

- 1. City Heights
- 2. Axis
- 3. One South Market
- 4. The Globe
- 5. The 88
- 6. 360 Residences
- 7. Centerra
- 8. 27 North
- 9. Donner Lofts
- 10. The Pierce

## UNDER CONSTRUCTION ±2,800 total units

- 1. Silvery Towers
- 2. The James
- 3. The Modera
- 4. 180 Balbach Street
- 5. Miro
- 6. Park View Towers
- 7. The Graduate
- 8. SP78
- 9. San Pedro Square Residences
- 10. Spar0/598 S First St

## PROPOSED PROJECTS ±5,900 total units

- 1. San Pedro Tower 3
- 2. The Carlyle
- 3. Post & San Pedro Tower
- 4. Sobrato Block 3
- 5. SJ Rep
- 6. Greyhound Towers
- 7. Gateway Tower
- 8. Railyard Place
- 9. Davidson Plaza Towers
- 10. 6th Street Flats
- 11. Invicta Towers
- 12. Garden Gate
- 13. The Aviato @ North San Pedro
- 14. Fourth St & St. John St.
- 15. 27 West