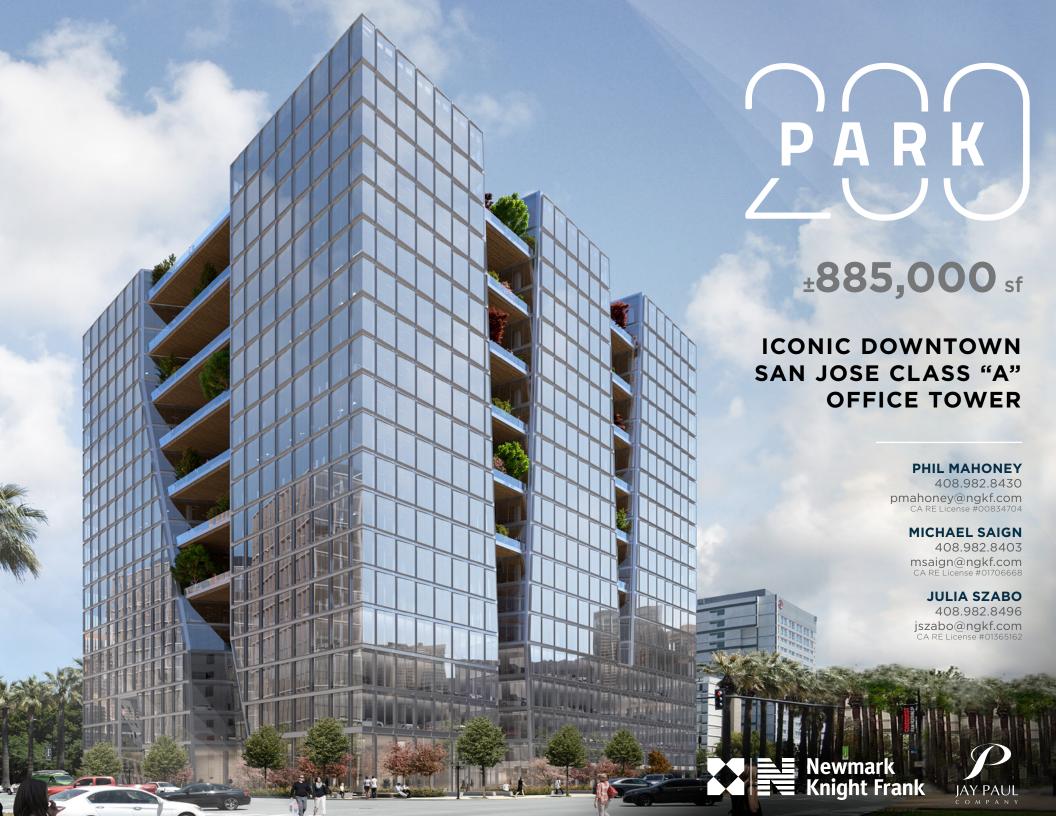

19-Story Tower With **Unrivaled Views** 

**Central Urban Location In the Heart of Downtown San Jose** 

**Highly Efficient** ±54,000 sf Floorplates

±25,000 sf of Outdoor Sky **Terraces Integrated with Light Canyons and Open Floorplan** 

±2.0/1,000 sf On-Site Grade and Below Grade Parking

**PUBLIC TRANSPORTATION** 

**CIVIC SPACE** 

**PARK SPACE** 

PARK

TYPICAL FLOOR

SIZE:

±54,000 sf

**DENSITY:** 

107 sf/person

TOTAL SEATS:

±448