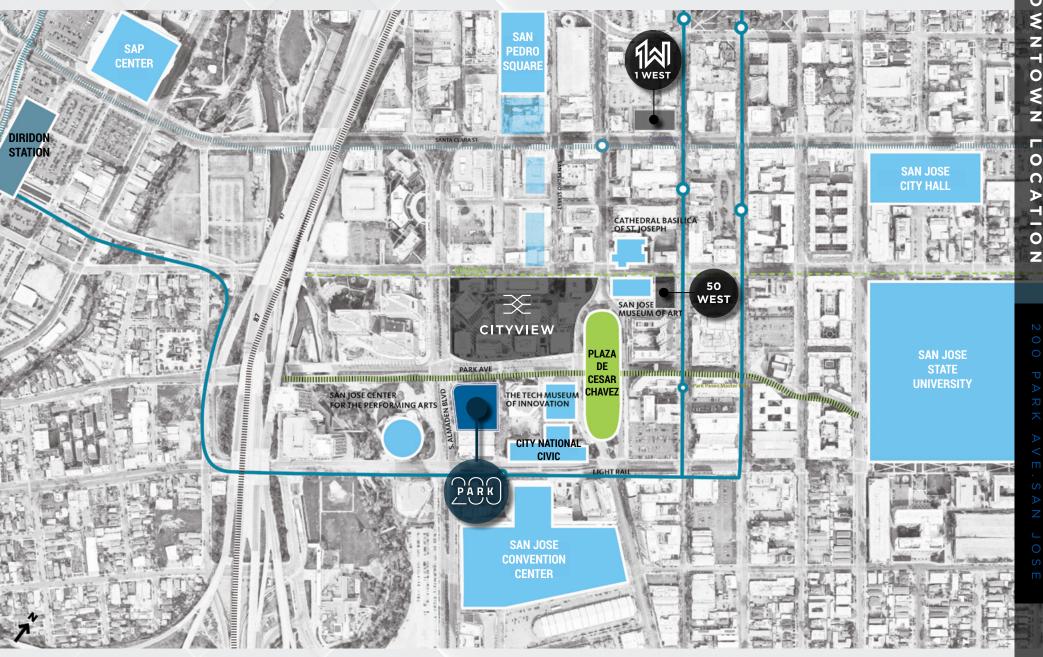

±2.0/1,000 sf On-Site Grade and Below Grade Parking

**PUBLIC TRANSPORTATION** 

**CIVIC SPACE** 

**PARK SPACE** 

PARK

TYPICAL FLOOR

SIZE:

±54,000 sf