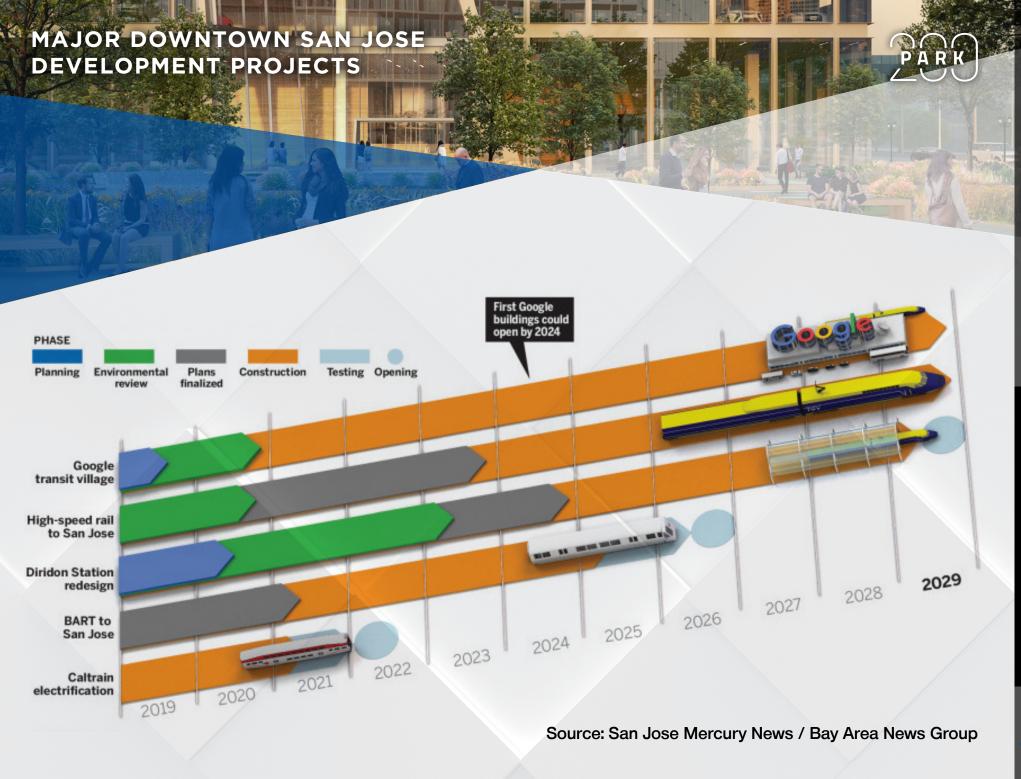

JECTS ±2.400 total units

- 1. City Heights
- 2. Axis
- 3. One South Market
- 4. The Globe
- 5. The 88
- 6. 360 Residences
- 7. Centerra
- 8. 27 North
- 9. Donner Lofts
- 10. The Pierce

## UNDER CONSTRUCTION ±2,800 total units

- 1. Silvery Towers
- 2. The James
- 3. The Modera
- 4. 180 Balbach Street
- 5. Miro
- 6. Park View Towers
- 7. The Graduate
- 8. SP78
- 9. San Pedro Square Residences
- 10. Spar0/598 S First St

## PROPOSED PROJECTS ±5,900 total units

- 1. San Pedro Tower 3
- 2. The Carlyle
- 3. Post & San Pedro Tower
- 4. Sobrato Block 3
- 5. SJ Rep
- 6. Greyhound Towers
- 7. Gateway Tower
- 8. Railyard Place
- 9. Davidson Plaza Towers
- 10. 6th Street Flats
- 11. Invicta Towers
- 12. Garden Gate
- 13. The Aviato @ North San Pedro
- 14. Fourth St & St. John St.
- 15. 27 West