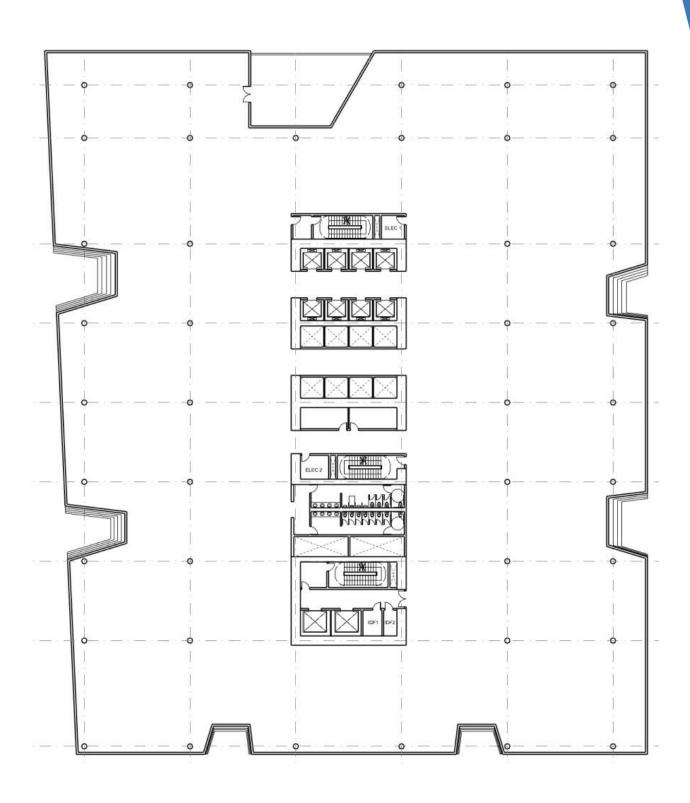

±2.0/1,000 sf On-Site Grade and Below Grade Parking

**PUBLIC TRANSPORTATION** 

**CIVIC SPACE** 

**PARK SPACE** 

PARK

TYPICAL FLOOR

SIZE:

±54,000 sf