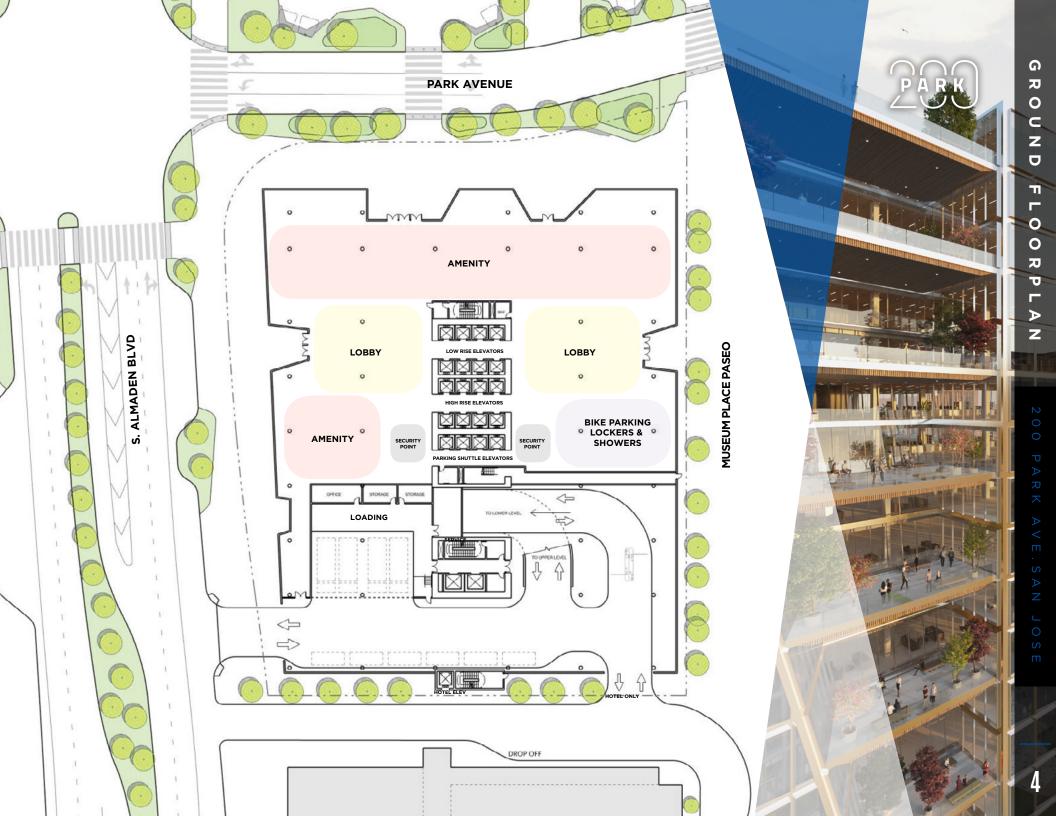

±2.0/1,000 sf On-Site Grade and Below Grade Parking

**PUBLIC TRANSPORTATION** 

**CIVIC SPACE** 

**PARK SPACE** 

PARK

TYPICAL FLOOR

SIZE:

±54,000 sf