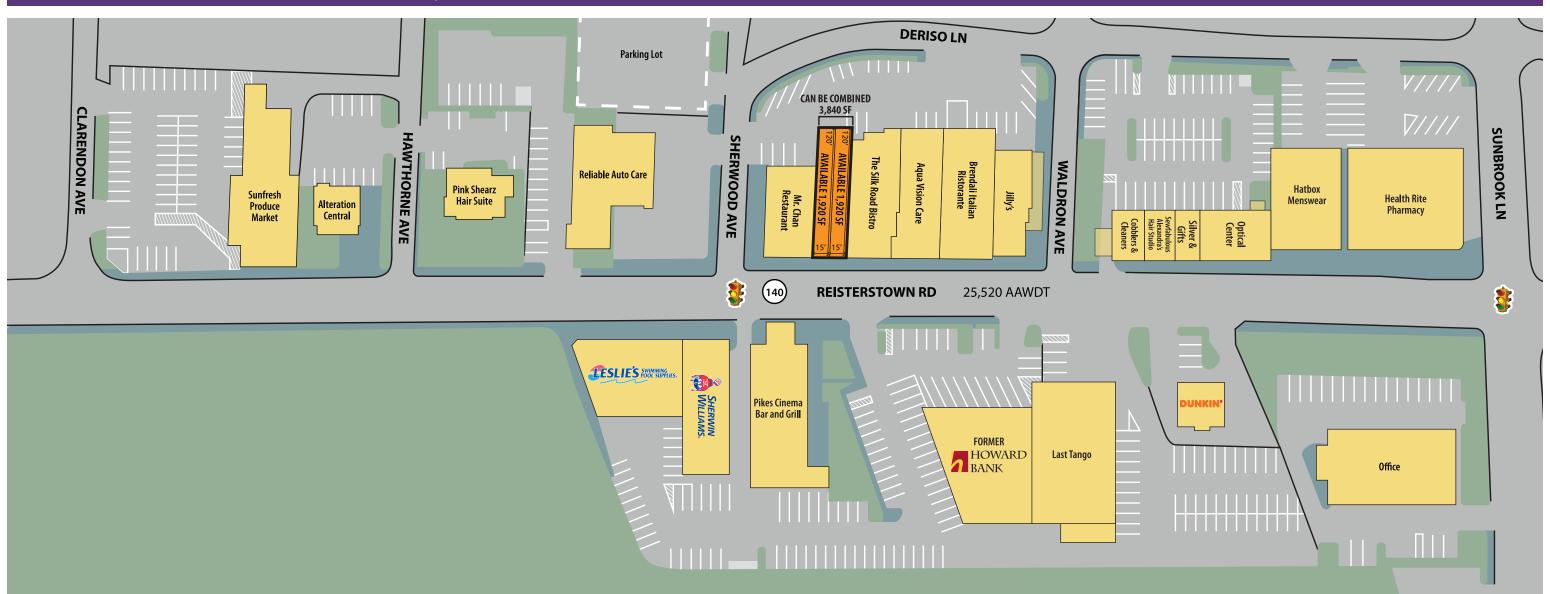

# 1002 Reisterstown Road

PIKESVILLE, MD 21208

**2<sup>ND</sup> GENERATION RESTAURANT SPACE AVAILABLE 1,920 SF W/ HOOD** HAIR SALON AVAILABLE 1,920 SF (Can be combined to make 3,840 SF)

#### **Property Highlights**

- Located in densely populated Pikesville Town Center
- Up to 3,840 SF available
- 1,920 SF 2nd generation restaurant available
- 1,920 SF former hair salon space available
- Great visibility from Reisterstown Road
- Ample parking in rear and next door, heavy foot traffic
- Use of theater parking lot and adjacent lot