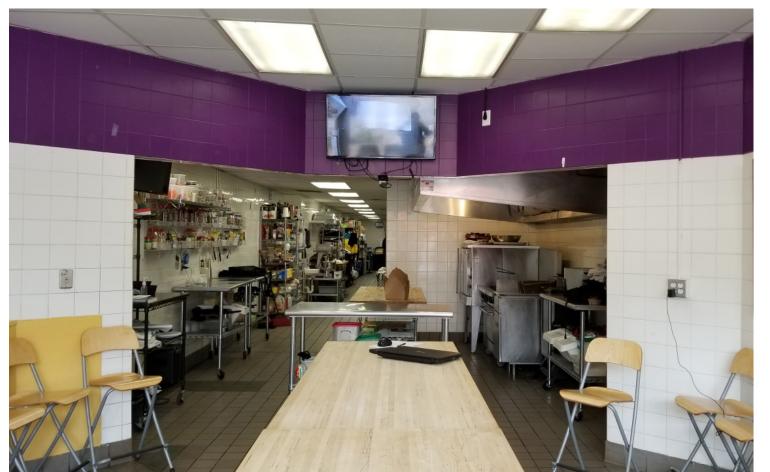

# 1002 Reisterstown Road

PIKESVILLE, MD 21208

**2<sup>ND</sup> GENERATION RESTAURANT SPACE AVAILABLE 1,920 SF W/ HOOD** HAIR SALON AVAILABLE 1,920 SF (Can be combined to make 3,840 SF)

#### **Property Highlights**

- Located in densely populated Pikesville Town Center
- Up to 3,840 SF available
- 1,920 SF 2nd generation restaurant available
- 1,920 SF former hair salon space available
- Great visibility from Reisterstown Road
- Ample parking in rear and next door, heavy foot traffic
- Use of theater parking lot and adjacent lot