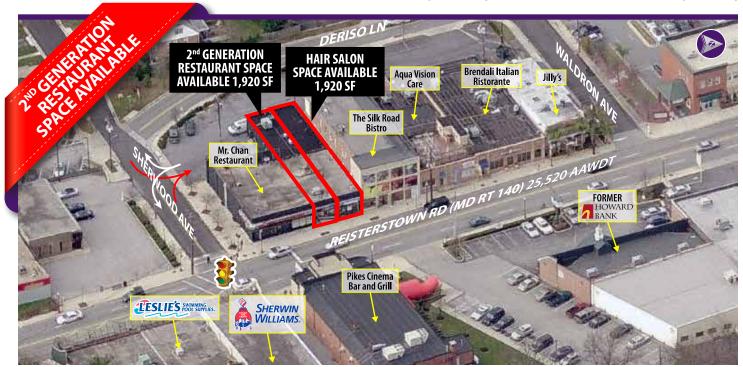

# 1002 Reisterstown Road

PIKESVILLE, MD 21208

**2<sup>ND</sup> GENERATION RESTAURANT SPACE AVAILABLE 1,920 SF W/ HOOD** HAIR SALON AVAILABLE 1,920 SF (Can be combined to make 3,840 SF)

#### **Property Highlights**

- Located in densely populated Pikesville Town Center
- Up to 3,840 SF available
- 1,920 SF 2nd generation restaurant available
- 1,920 SF former hair salon space available
- Great visibility from Reisterstown Road
- Ample parking in rear and next door, heavy foot traffic
- Use of theater parking lot and adjacent lot

## 1002 REISTERSTOWN ROAD ■ PIKESVILLE, MD