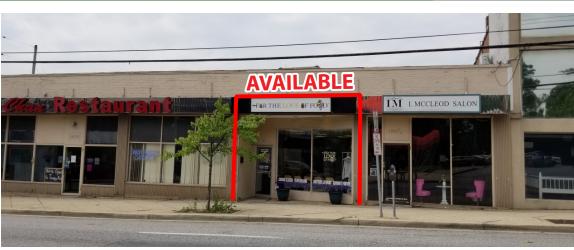

# 1002 Reisterstown Road

PIKESVILLE, MD 21208

**2<sup>ND</sup> GENERATION RESTAURANT SPACE AVAILABLE 1,920 SF W/ HOOD** HAIR SALON AVAILABLE 1,920 SF (Can be combined to make 3,840 SF)

#### **Property Highlights**

- Located in densely populated Pikesville Town Center
- Up to 3,840 SF available
- 1,920 SF 2nd generation restaurant available
- 1,920 SF former hair salon space available
- Great visibility from Reisterstown Road
- Ample parking in rear and next door, heavy foot traffic
- Use of theater parking lot and adjacent lot