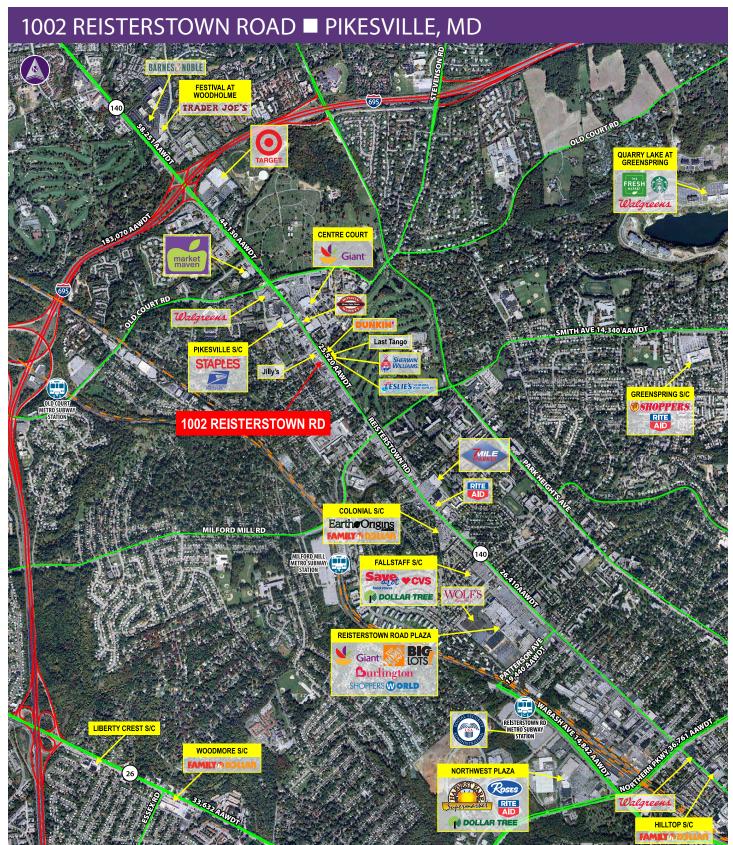

Information herein has been obtained from sources believed to be reliable. While we do not doubt its accuracy, we have not verified it and make no guarantee, warranty or representation about it. Independent confirmation of its accuracy and completeness is your responsibility. H&R Retail, Inc.



# 1002 Reisterstown Road

PIKESVILLE, MD 21208

**2<sup>ND</sup> GENERATION RESTAURANT SPACE AVAILABLE 1,920 SF W/ HOOD** HAIR SALON AVAILABLE 1,920 SF (Can be combined to make 3,840 SF)



#### **Property Highlights**

- Located in densely populated Pikesville Town Center
- Up to 3,840 SF available
- 1,920 SF 2nd generation restaurant available
- 1,920 SF former hair salon space available
- Great visibility from Reisterstown Road
- Ample parking in rear and next door, heavy foot traffic
- Use of