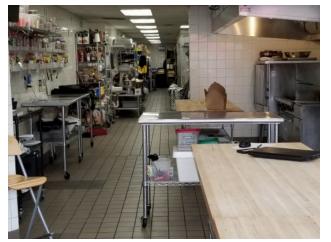

# 1002 Reisterstown Road

PIKESVILLE, MD 21208

**2<sup>ND</sup> GENERATION RESTAURANT SPACE AVAILABLE 1,920 SF W/ HOOD** HAIR SALON AVAILABLE 1,920 SF (Can be combined to make 3,840 SF)

#### **Property Highlights**

- Located in densely populated Pikesville Town Center
- Up to 3,840 SF available
- 1,920 SF 2nd generation restaurant available
- 1,920 SF former hair salon space available
- Great visibility from Reisterstown Road
- Ample parking in rear and next door, heavy foot traffic
- Use of theater parking lot and adjacent lot