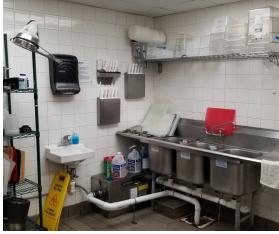

# 1002 Reisterstown Road

PIKESVILLE, MD 21208

**2<sup>ND</sup> GENERATION RESTAURANT SPACE AVAILABLE 1,920 SF W/ HOOD** HAIR SALON AVAILABLE 1,920 SF (Can be combined to make 3,840 SF)

#### **Property Highlights**

- Located in densely populated Pikesville Town Center
- Up to 3,840 SF available
- 1,920 SF 2nd generation restaurant available
- 1,920 SF former hair salon space available
- Great visibility from Reisterstown Road
- Ample parking in rear and next door, heavy foot traffic
- Use of theater parking lot and adjacent lot