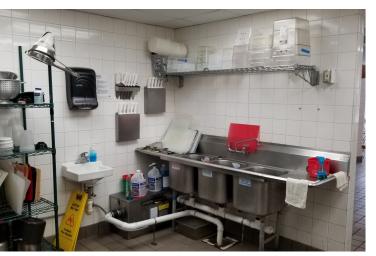

# 1002 Reisterstown Road

PIKESVILLE, MD 21208

**2<sup>ND</sup> GENERATION RESTAURANT SPACE AVAILABLE 1,920 SF W/ HOOD** HAIR SALON AVAILABLE 1,920 SF (Can be combined to make 3,840 SF)

#### **Property Highlights**

- Located in densely populated Pikesville Town Center
- Up to 3,840 SF available
- 1,920 SF 2nd generation restaurant available
- 1,920 SF former hair salon space available
- Great visibility from Reisterstown Road
- Ample parking in rear and next door, heavy foot traffic
- Use of theater parking lot and adjacent lot