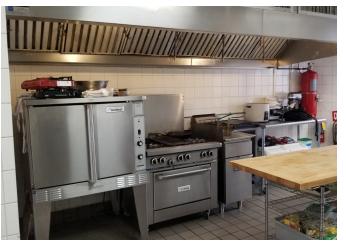

# 1002 Reisterstown Road

PIKESVILLE, MD 21208

**2<sup>ND</sup> GENERATION RESTAURANT SPACE AVAILABLE 1,920 SF W/ HOOD** HAIR SALON AVAILABLE 1,920 SF (Can be combined to make 3,840 SF)

#### **Property Highlights**

- Located in densely populated Pikesville Town Center
- Up to 3,840 SF available
- 1,920 SF 2nd generation restaurant available
- 1,920 SF former hair salon space available
- Great visibility from Reisterstown Road
- Ample parking in rear and next door, heavy foot traffic
- Use of theater parking lot and adjacent lot