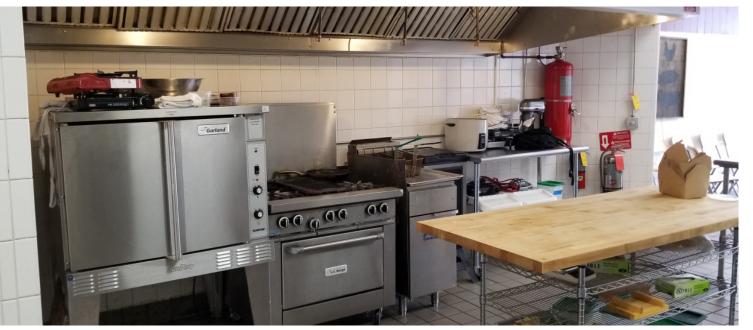

# 1002 Reisterstown Road

PIKESVILLE, MD 21208

**2<sup>ND</sup> GENERATION RESTAURANT SPACE AVAILABLE 1,920 SF W/ HOOD** HAIR SALON AVAILABLE 1,920 SF (Can be combined to make 3,840 SF)

#### **Property Highlights**

- Located in densely populated Pikesville Town Center
- Up to 3,840 SF available
- 1,920 SF 2nd generation restaurant available
- 1,920 SF former hair salon space available
- Great visibility from Reisterstown Road
- Ample parking in rear and next door, heavy foot traffic
- Use of theater parking lot and adjacent lot