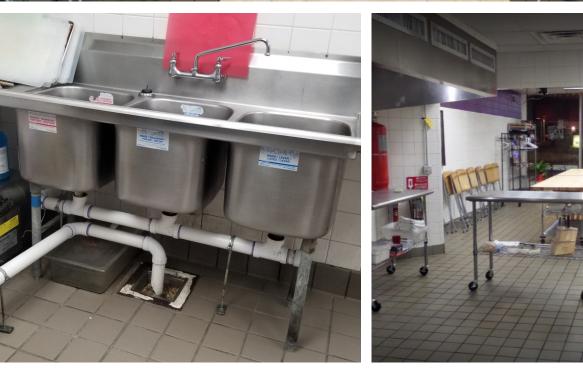

# 1002 Reisterstown Road

PIKESVILLE, MD 21208

**2<sup>ND</sup> GENERATION RESTAURANT SPACE AVAILABLE 1,920 SF W/ HOOD** HAIR SALON AVAILABLE 1,920 SF (Can be combined to make 3,840 SF)

#### **Property Highlights**

- Located in densely populated Pikesville Town Center
- Up to 3,840 SF available
- 1,920 SF 2nd generation restaurant available
- 1,920 SF former hair salon space available
- Great visibility from Reisterstown Road
- Ample parking in rear and next door, heavy foot traffic
- Use of theater parking lot and adjacent lot