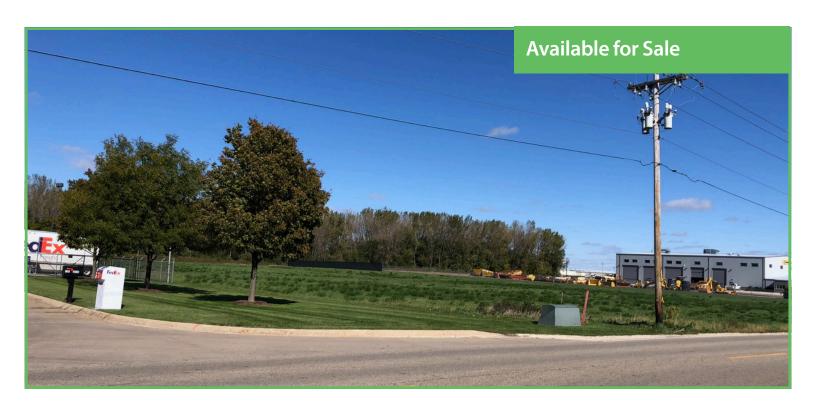

## Land Zoned M-2

2901 May Road | Peru, Illinois

#### **Highlights**

- Less than 1/2 mile from Interstate 80
- Off site storm water detention
- Alta survey
- Soils reports
- Clean Phase I environmental
- All utilities to in ROW