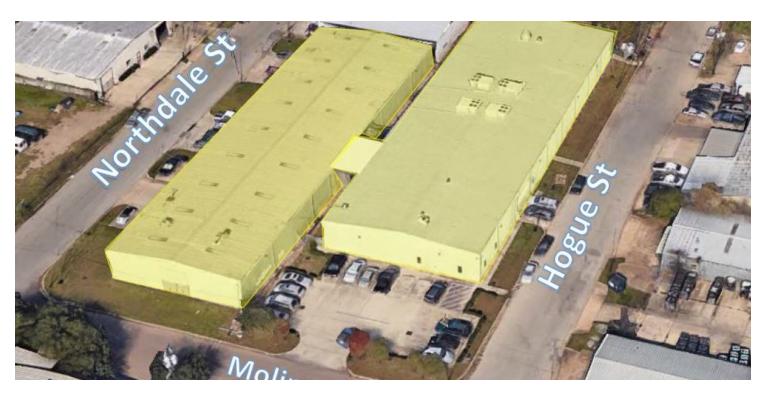

#### PROPERTY HIGHLIGHTS

- 5645 Northdale was built in 1991 and is 16,560 sf of heavy power.
   Made with Fire Resistant Steel.
   18ft Eaves with 3 overhead doors.
- 5634 Hogue was built in 2007 and is 17,920 sf of heavy power and 4 HVACS. 2 Overhead doors.

### PROPERTY OVERVIEW

This property is located just 1.5 Miles from 610 Loop; 2.5 miles from I-45 south; 5.1 miles from 288 and only 3.6 miles from Hobby Airport.

For More Information Please Contact:

Houston, TX 77087